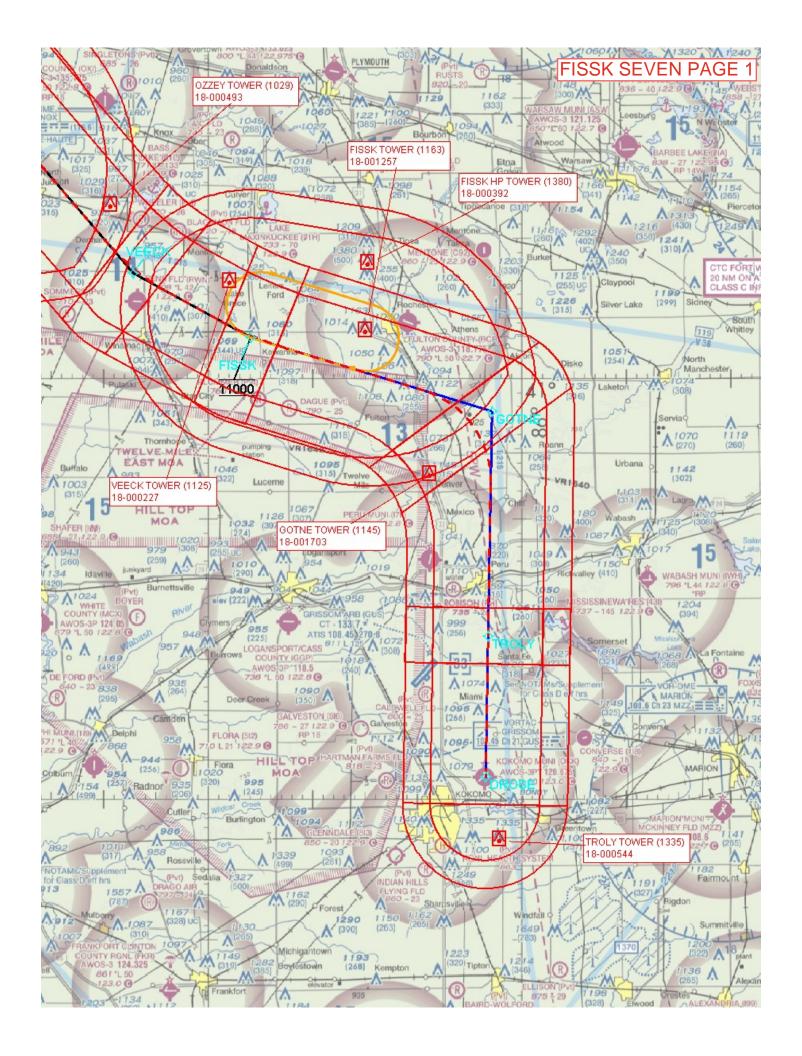

| Flight Procedures Cover Page                     | Task Action:<br>FLIGHT CHECK | Task Type:<br>STAR                         | Estimated Chart Date: 06/12/2025 | APWS Task ID: 0091D0EBF97C40B4BC4B6B27A2E922F4 | APWS Project ID:<br>CF49A457B9D94760819B1CFA8D077611 |  |  |  |
|--------------------------------------------------|------------------------------|--------------------------------------------|----------------------------------|------------------------------------------------|------------------------------------------------------|--|--|--|
| Procedure:<br>STAR FISSK SEVEN (RNAV) CHICAGO IL | KMDW                         | Enroute:<br>YES                            | Specialist:<br>Copeland, Guy     |                                                | Agreement Number:                                    |  |  |  |
| Airport ID:<br>KMDW                              |                              |                                            | Airport City:<br>CHICAGO         |                                                | State:<br>IL                                         |  |  |  |
| Facility ID:                                     | Facility Type:               | Flight Inspection Remark Type: New FC Slot |                                  |                                                |                                                      |  |  |  |

Procedure Comments: CONTACT: ROBERT HAMILTON 405-954-4608

QUALITY BEGUE

|                                                           |                                               |                                                     |       |        | FIPC I               | DME/DM                 | E FO                | RM                                |               |                    |          |                                    |     |           |  |  |  |
|-----------------------------------------------------------|-----------------------------------------------|-----------------------------------------------------|-------|--------|----------------------|------------------------|---------------------|-----------------------------------|---------------|--------------------|----------|------------------------------------|-----|-----------|--|--|--|
| PROCEDURE:                                                | AIRPORT NAME:                                 |                                                     |       | AIRPOI | AIRPORT ID:          |                        | SPECIAL CONTROL NO: |                                   |               |                    |          |                                    |     |           |  |  |  |
| STAR FISSK SEVEN (RNAV) CHICAGO IL KMDW                   |                                               |                                                     |       |        | CHICAG               | CHICAGO MIDWAY INTL KI |                     |                                   | KMDW          | KMDW               |          | BG-02-055-25                       |     |           |  |  |  |
| FAC ID: FISSK7 CITY: CHICAGO                              |                                               |                                                     |       |        |                      |                        |                     |                                   |               | ST: IL             |          | <b>ORIG CHART DATE:</b> 06/12/2025 |     |           |  |  |  |
| DFL TYPE:                                                 | THIRD PAI                                     | RTY: EST. TIME ON SITE: REIMB. NUMBER: PTS TASK ID: |       |        |                      |                        |                     |                                   | SK ID:        | :                  |          |                                    |     |           |  |  |  |
| PROC/D                                                    |                                               | TES 1.0 0091D0EBF97C40B4BC4B6B27A2E92               |       |        |                      |                        |                     |                                   |               | A2E922F4           | ļ        |                                    |     |           |  |  |  |
| PREFLIGHT NOTES                                           |                                               |                                                     |       |        |                      |                        |                     |                                   |               |                    |          |                                    |     |           |  |  |  |
| REVIEWER: glen b freeman DATE: 02/19/2025                 |                                               |                                                     |       |        |                      |                        |                     |                                   |               |                    |          |                                    |     |           |  |  |  |
| COMMENTS:                                                 |                                               |                                                     |       |        |                      |                        |                     |                                   |               | CHECK O            | ONE:     |                                    |     |           |  |  |  |
|                                                           |                                               |                                                     |       |        |                      |                        |                     |                                   |               | FLT (              | REJ      | JECT                               |     |           |  |  |  |
|                                                           |                                               |                                                     |       |        |                      |                        |                     |                                   | •             |                    |          |                                    | YES | NO        |  |  |  |
|                                                           |                                               |                                                     |       |        |                      |                        |                     |                                   | •             | CPV CON            | IPLETE?  |                                    |     | X         |  |  |  |
| PROCEDURE RESULTS                                         |                                               |                                                     |       |        |                      |                        |                     |                                   |               |                    |          |                                    |     |           |  |  |  |
| INSPECTION DA                                             | TE:                                           | CREW #: N #: INSTRUMENT PROCEDURE STATUS:           |       |        |                      |                        |                     |                                   | ARINC CODING: |                    |          |                                    |     |           |  |  |  |
| 02/19/2025                                                |                                               | VN329 X SAT SAT W/CHANGES UNSAT                     |       |        |                      |                        |                     |                                   |               | SAT SAT/GOLD UNSAT |          |                                    |     |           |  |  |  |
| FLIGHT INSPECTOR SIGNATURE:                               |                                               |                                                     |       |        |                      | NAME:                  |                     |                                   |               | NOTAM INI          |          |                                    |     | IITIATED? |  |  |  |
| glen b freeman @ 02/19/2025 11:39                         |                                               |                                                     |       |        | FREEMAN, GLEN BURSON |                        |                     |                                   |               |                    | YES X NO |                                    |     |           |  |  |  |
| FLIGHT INSPEC<br>NFCR                                     | TOR REMA                                      | RKS:                                                |       |        |                      |                        |                     |                                   |               |                    |          |                                    |     |           |  |  |  |
| DME/DME STATUS: SPECIALIST SIGNATURE: PRINT               |                                               |                                                     |       |        |                      |                        | PRINTE              | TED NAME:                         |               |                    |          |                                    |     |           |  |  |  |
| X SAT UNSAT lisa a-ctr thrysoe @ 02/20/2025 07:27 Lisa Tl |                                               |                                                     |       |        |                      |                        | Lisa Thr            | 'hrysoe                           |               |                    |          |                                    |     |           |  |  |  |
| SPECIALIST RE                                             | MARKS:                                        |                                                     |       |        |                      |                        |                     |                                   |               |                    |          |                                    |     |           |  |  |  |
| No Post Flight DM                                         | E DME analy                                   | sis req                                             | uired |        |                      |                        |                     |                                   |               |                    |          |                                    |     |           |  |  |  |
| IN-FLIGHT OBSTACLE REPORT                                 |                                               |                                                     |       |        |                      |                        |                     |                                   |               |                    |          |                                    |     |           |  |  |  |
| OBSTRUCTION                                               | STRUCTION ID #: COORDINATES OR LOCATION: GNSS |                                                     |       |        |                      | ГUDE (MSL):            | BARO                | BAROMETRIC ALTITUDE (MSL): HEIGHT |               |                    |          | HT ABOVE GROUND LEVEL:             |     |           |  |  |  |