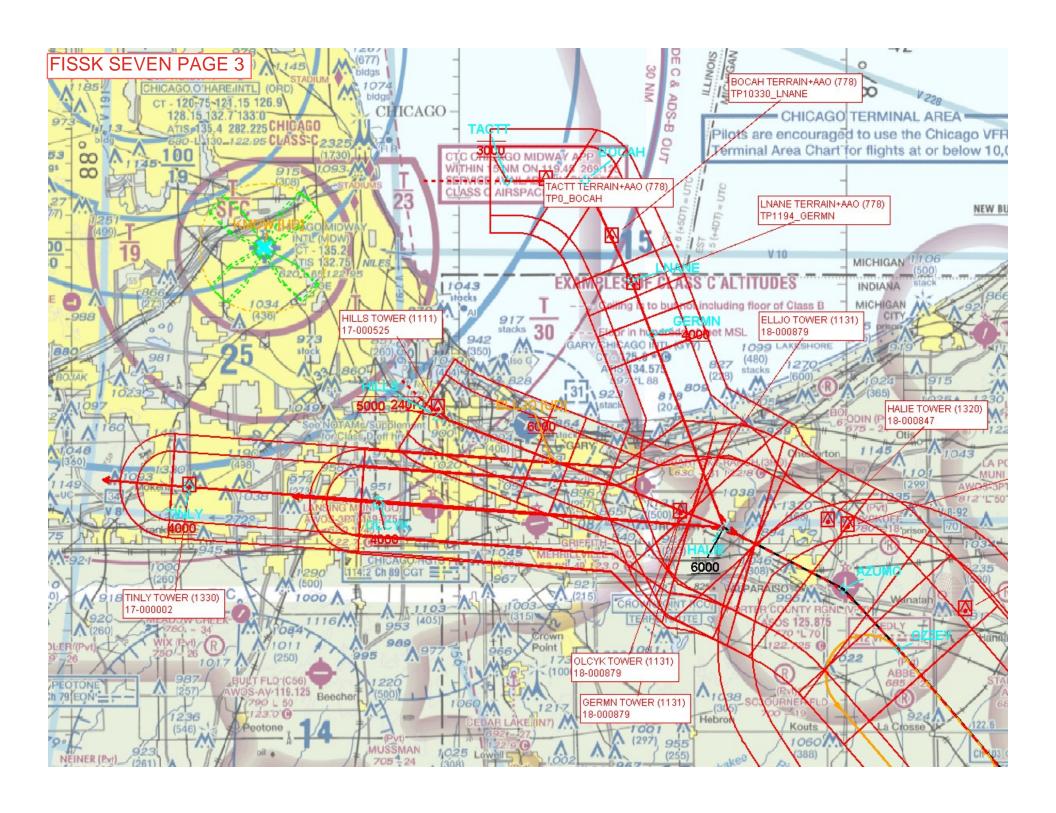

| Flight Procedures Cover Page                     | Task Action:<br>FLIGHT CHECK | Task Type:<br>STAR                         | Estimated Chart Date: 06/12/2025 | APWS Task ID: 0091D0EBF97C40B4BC4B6B27A2E922F4 | APWS Project ID:<br>CF49A457B9D94760819B1CFA8D077611 |  |  |  |
|--------------------------------------------------|------------------------------|--------------------------------------------|----------------------------------|------------------------------------------------|------------------------------------------------------|--|--|--|
| Procedure:<br>STAR FISSK SEVEN (RNAV) CHICAGO IL | KMDW                         | Enroute:<br>YES                            | Specialist:<br>Copeland, Guy     |                                                | Agreement Number:                                    |  |  |  |
| Airport ID:<br>KMDW                              |                              |                                            | Airport City:<br>CHICAGO         |                                                | State:<br>IL                                         |  |  |  |
| Facility ID:                                     | Facility Type:               | Flight Inspection Remark Type: New FC Slot |                                  |                                                |                                                      |  |  |  |

Procedure Comments: CONTACT: ROBERT HAMILTON 405-954-4608

QUALITY BEGUE

|                                                           |                                               |                                                     |       |        | FIPC I               | DME/DM                 | E FO                | RM                                |               |                    |          |                                    |     |           |  |  |  |
|-----------------------------------------------------------|-----------------------------------------------|-----------------------------------------------------|-------|--------|----------------------|------------------------|---------------------|-----------------------------------|---------------|--------------------|----------|------------------------------------|-----|-----------|--|--|--|
| PROCEDURE:                                                | AIRPORT NAME:                                 |                                                     |       | AIRPOI | AIRPORT ID:          |                        | SPECIAL CONTROL NO: |                                   |               |                    |          |                                    |     |           |  |  |  |
| STAR FISSK SEVEN (RNAV) CHICAGO IL KMDW                   |                                               |                                                     |       |        | CHICAG               | CHICAGO MIDWAY INTL KI |                     |                                   | KMDW          | KMDW               |          | BG-02-055-25                       |     |           |  |  |  |
| FAC ID: FISSK7 CITY: CHICAGO                              |                                               |                                                     |       |        |                      |                        |                     |                                   |               | ST: IL             |          | <b>ORIG CHART DATE:</b> 06/12/2025 |     |           |  |  |  |
| DFL TYPE:                                                 | THIRD PAI                                     | RTY: EST. TIME ON SITE: REIMB. NUMBER: PTS TASK ID: |       |        |                      |                        |                     |                                   | SK ID:        | :                  |          |                                    |     |           |  |  |  |
| PROC/D                                                    |                                               | TES 1.0 0091D0EBF97C40B4BC4B6B27A2E92               |       |        |                      |                        |                     |                                   |               | A2E922F4           | ļ        |                                    |     |           |  |  |  |
| PREFLIGHT NOTES                                           |                                               |                                                     |       |        |                      |                        |                     |                                   |               |                    |          |                                    |     |           |  |  |  |
| REVIEWER: glen b freeman DATE: 02/19/2025                 |                                               |                                                     |       |        |                      |                        |                     |                                   |               |                    |          |                                    |     |           |  |  |  |
| COMMENTS:                                                 |                                               |                                                     |       |        |                      |                        |                     |                                   |               | CHECK O            | ONE:     |                                    |     |           |  |  |  |
|                                                           |                                               |                                                     |       |        |                      |                        |                     |                                   |               | FLT (              | REJ      | JECT                               |     |           |  |  |  |
|                                                           |                                               |                                                     |       |        |                      |                        |                     |                                   | •             |                    |          |                                    | YES | NO        |  |  |  |
|                                                           |                                               |                                                     |       |        |                      |                        |                     |                                   | •             | CPV CON            | IPLETE?  |                                    |     | X         |  |  |  |
| PROCEDURE RESULTS                                         |                                               |                                                     |       |        |                      |                        |                     |                                   |               |                    |          |                                    |     |           |  |  |  |
| INSPECTION DA                                             | TE:                                           | CREW #: N #: INSTRUMENT PROCEDURE STATUS:           |       |        |                      |                        |                     |                                   | ARINC CODING: |                    |          |                                    |     |           |  |  |  |
| 02/19/2025                                                |                                               | VN329 X SAT SAT W/CHANGES UNSAT                     |       |        |                      |                        |                     |                                   |               | SAT SAT/GOLD UNSAT |          |                                    |     |           |  |  |  |
| FLIGHT INSPECTOR SIGNATURE:                               |                                               |                                                     |       |        |                      | NAME:                  |                     |                                   |               | NOTAM INI          |          |                                    |     | IITIATED? |  |  |  |
| glen b freeman @ 02/19/2025 11:39                         |                                               |                                                     |       |        | FREEMAN, GLEN BURSON |                        |                     |                                   |               |                    | YES X NO |                                    |     |           |  |  |  |
| FLIGHT INSPEC<br>NFCR                                     | TOR REMA                                      | RKS:                                                |       |        |                      |                        |                     |                                   |               |                    |          |                                    |     |           |  |  |  |
| DME/DME STATUS: SPECIALIST SIGNATURE: PRINT               |                                               |                                                     |       |        |                      |                        | PRINTE              | TED NAME:                         |               |                    |          |                                    |     |           |  |  |  |
| X SAT UNSAT lisa a-ctr thrysoe @ 02/20/2025 07:27 Lisa Tl |                                               |                                                     |       |        |                      |                        | Lisa Thr            | 'hrysoe                           |               |                    |          |                                    |     |           |  |  |  |
| SPECIALIST RE                                             | MARKS:                                        |                                                     |       |        |                      |                        |                     |                                   |               |                    |          |                                    |     |           |  |  |  |
| No Post Flight DM                                         | E DME analy                                   | sis req                                             | uired |        |                      |                        |                     |                                   |               |                    |          |                                    |     |           |  |  |  |
| IN-FLIGHT OBSTACLE REPORT                                 |                                               |                                                     |       |        |                      |                        |                     |                                   |               |                    |          |                                    |     |           |  |  |  |
| OBSTRUCTION                                               | STRUCTION ID #: COORDINATES OR LOCATION: GNSS |                                                     |       |        |                      | ГUDE (MSL):            | BARO                | BAROMETRIC ALTITUDE (MSL): HEIGHT |               |                    |          | HT ABOVE GROUND LEVEL:             |     |           |  |  |  |