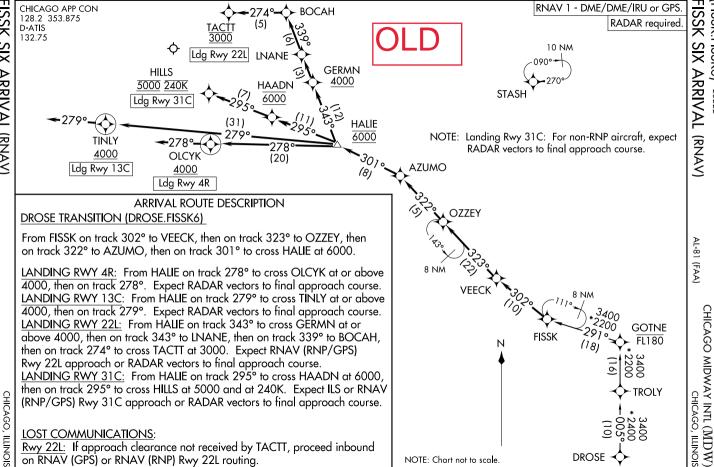

| Flight Procedures Cover Page                     | Task Action:<br>FLIGHT CHECK | Task Type:<br>STAR                         | Estimated Chart Date: 06/12/2025 | APWS Task ID: 0091D0EBF97C40B4BC4B6B27A2E922F4 | APWS Project ID:<br>CF49A457B9D94760819B1CFA8D077611 |  |  |  |
|--------------------------------------------------|------------------------------|--------------------------------------------|----------------------------------|------------------------------------------------|------------------------------------------------------|--|--|--|
| Procedure:<br>STAR FISSK SEVEN (RNAV) CHICAGO IL | KMDW                         | Enroute:<br>YES                            | Specialist:<br>Copeland, Guy     |                                                | Agreement Number:                                    |  |  |  |
| Airport ID:<br>KMDW                              |                              |                                            | Airport City:<br>CHICAGO         |                                                | State:<br>IL                                         |  |  |  |
| Facility ID:                                     | Facility Type:               | Flight Inspection Remark Type: New FC Slot |                                  |                                                |                                                      |  |  |  |

Procedure Comments: CONTACT: ROBERT HAMILTON 405-954-4608

QUALITY BEGUE

|                                                           |                                               |                                                     |       |        | FIPC I               | DME/DM                 | E FO                | RM                                |               |                    |          |                                    |     |           |  |  |  |
|-----------------------------------------------------------|-----------------------------------------------|-----------------------------------------------------|-------|--------|----------------------|------------------------|---------------------|-----------------------------------|---------------|--------------------|----------|------------------------------------|-----|-----------|--|--|--|
| PROCEDURE:                                                | AIRPORT NAME:                                 |                                                     |       | AIRPOI | AIRPORT ID:          |                        | SPECIAL CONTROL NO: |                                   |               |                    |          |                                    |     |           |  |  |  |
| STAR FISSK SEVEN (RNAV) CHICAGO IL KMDW                   |                                               |                                                     |       |        | CHICAG               | CHICAGO MIDWAY INTL KI |                     |                                   | KMDW          | KMDW               |          | BG-02-055-25                       |     |           |  |  |  |
| FAC ID: FISSK7 CITY: CHICAGO                              |                                               |                                                     |       |        |                      |                        |                     |                                   |               | ST: IL             |          | <b>ORIG CHART DATE:</b> 06/12/2025 |     |           |  |  |  |
| DFL TYPE:                                                 | THIRD PAI                                     | RTY: EST. TIME ON SITE: REIMB. NUMBER: PTS TASK ID: |       |        |                      |                        |                     |                                   | SK ID:        | :                  |          |                                    |     |           |  |  |  |
| PROC/D                                                    |                                               | TES 1.0 0091D0EBF97C40B4BC4B6B27A2E92               |       |        |                      |                        |                     |                                   |               | A2E922F4           | ļ        |                                    |     |           |  |  |  |
| PREFLIGHT NOTES                                           |                                               |                                                     |       |        |                      |                        |                     |                                   |               |                    |          |                                    |     |           |  |  |  |
| REVIEWER: glen b freeman DATE: 02/19/2025                 |                                               |                                                     |       |        |                      |                        |                     |                                   |               |                    |          |                                    |     |           |  |  |  |
| COMMENTS:                                                 |                                               |                                                     |       |        |                      |                        |                     |                                   |               | CHECK O            | ONE:     |                                    |     |           |  |  |  |
|                                                           |                                               |                                                     |       |        |                      |                        |                     |                                   |               | FLT (              | REJ      | JECT                               |     |           |  |  |  |
|                                                           |                                               |                                                     |       |        |                      |                        |                     |                                   | •             |                    |          |                                    | YES | NO        |  |  |  |
|                                                           |                                               |                                                     |       |        |                      |                        |                     |                                   | •             | CPV CON            | IPLETE?  |                                    |     | X         |  |  |  |
| PROCEDURE RESULTS                                         |                                               |                                                     |       |        |                      |                        |                     |                                   |               |                    |          |                                    |     |           |  |  |  |
| INSPECTION DA                                             | TE:                                           | CREW #: N #: INSTRUMENT PROCEDURE STATUS:           |       |        |                      |                        |                     |                                   | ARINC CODING: |                    |          |                                    |     |           |  |  |  |
| 02/19/2025                                                |                                               | VN329 X SAT SAT W/CHANGES UNSAT                     |       |        |                      |                        |                     |                                   |               | SAT SAT/GOLD UNSAT |          |                                    |     |           |  |  |  |
| FLIGHT INSPECTOR SIGNATURE:                               |                                               |                                                     |       |        |                      | NAME:                  |                     |                                   |               | NOTAM INI          |          |                                    |     | IITIATED? |  |  |  |
| glen b freeman @ 02/19/2025 11:39                         |                                               |                                                     |       |        | FREEMAN, GLEN BURSON |                        |                     |                                   |               |                    | YES X NO |                                    |     |           |  |  |  |
| FLIGHT INSPEC<br>NFCR                                     | TOR REMA                                      | RKS:                                                |       |        |                      |                        |                     |                                   |               |                    |          |                                    |     |           |  |  |  |
| DME/DME STATUS: SPECIALIST SIGNATURE: PRINT               |                                               |                                                     |       |        |                      |                        | PRINTE              | TED NAME:                         |               |                    |          |                                    |     |           |  |  |  |
| X SAT UNSAT lisa a-ctr thrysoe @ 02/20/2025 07:27 Lisa Tl |                                               |                                                     |       |        |                      |                        | Lisa Thr            | 'hrysoe                           |               |                    |          |                                    |     |           |  |  |  |
| SPECIALIST RE                                             | MARKS:                                        |                                                     |       |        |                      |                        |                     |                                   |               |                    |          |                                    |     |           |  |  |  |
| No Post Flight DM                                         | E DME analy                                   | sis req                                             | uired |        |                      |                        |                     |                                   |               |                    |          |                                    |     |           |  |  |  |
| IN-FLIGHT OBSTACLE REPORT                                 |                                               |                                                     |       |        |                      |                        |                     |                                   |               |                    |          |                                    |     |           |  |  |  |
| OBSTRUCTION                                               | STRUCTION ID #: COORDINATES OR LOCATION: GNSS |                                                     |       |        |                      | ГUDE (MSL):            | BARO                | BAROMETRIC ALTITUDE (MSL): HEIGHT |               |                    |          | HT ABOVE GROUND LEVEL:             |     |           |  |  |  |