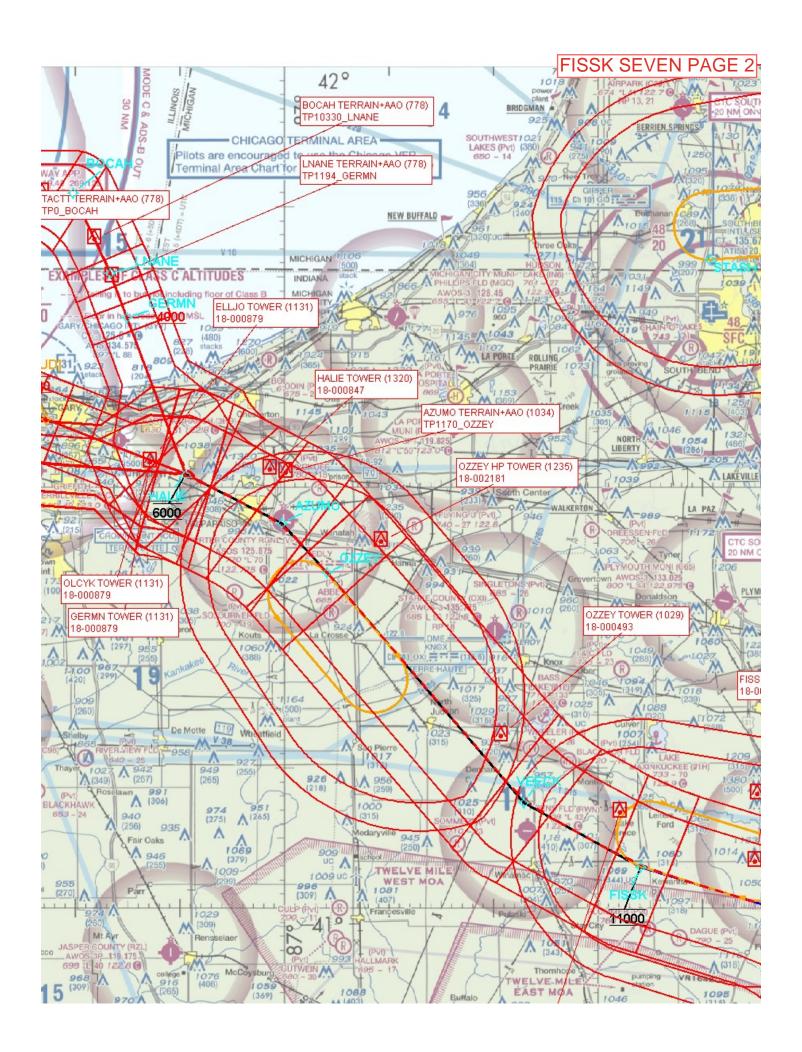

| Flight Procedures Cover Page                     | Task Action:<br>FLIGHT CHECK | Task Type:<br>STAR                         | Estimated Chart Date: 06/12/2025 | APWS Task ID: 0091D0EBF97C40B4BC4B6B27A2E922F4 | APWS Project ID:<br>CF49A457B9D94760819B1CFA8D077611 |  |  |  |
|--------------------------------------------------|------------------------------|--------------------------------------------|----------------------------------|------------------------------------------------|------------------------------------------------------|--|--|--|
| Procedure:<br>STAR FISSK SEVEN (RNAV) CHICAGO IL | KMDW                         | Enroute:<br>YES                            | Specialist:<br>Copeland, Guy     |                                                | Agreement Number:                                    |  |  |  |
| Airport ID:<br>KMDW                              |                              |                                            | Airport City:<br>CHICAGO         |                                                | State:<br>IL                                         |  |  |  |
| Facility ID:                                     | Facility Type:               | Flight Inspection Remark Type: New FC Slot |                                  |                                                |                                                      |  |  |  |

Procedure Comments: CONTACT: ROBERT HAMILTON 405-954-4608

QUALITY BEGUE

|                                                           |                                               |                                                     |       |        | FIPC I               | DME/DM                 | E FO                | RM                                |               |                    |          |                                    |     |           |  |  |  |
|-----------------------------------------------------------|-----------------------------------------------|-----------------------------------------------------|-------|--------|----------------------|------------------------|---------------------|-----------------------------------|---------------|--------------------|----------|------------------------------------|-----|-----------|--|--|--|
| PROCEDURE:                                                | AIRPORT NAME:                                 |                                                     |       | AIRPOI | AIRPORT ID:          |                        | SPECIAL CONTROL NO: |                                   |               |                    |          |                                    |     |           |  |  |  |
| STAR FISSK SEVEN (RNAV) CHICAGO IL KMDW                   |                                               |                                                     |       |        | CHICAG               | CHICAGO MIDWAY INTL KI |                     |                                   | KMDW          | KMDW               |          | BG-02-055-25                       |     |           |  |  |  |
| FAC ID: FISSK7 CITY: CHICAGO                              |                                               |                                                     |       |        |                      |                        |                     |                                   |               | ST: IL             |          | <b>ORIG CHART DATE:</b> 06/12/2025 |     |           |  |  |  |
| DFL TYPE:                                                 | THIRD PAI                                     | RTY: EST. TIME ON SITE: REIMB. NUMBER: PTS TASK ID: |       |        |                      |                        |                     |                                   | SK ID:        | :                  |          |                                    |     |           |  |  |  |
| PROC/D                                                    |                                               | TES 1.0 0091D0EBF97C40B4BC4B6B27A2E92               |       |        |                      |                        |                     |                                   |               | A2E922F4           | ļ        |                                    |     |           |  |  |  |
| PREFLIGHT NOTES                                           |                                               |                                                     |       |        |                      |                        |                     |                                   |               |                    |          |                                    |     |           |  |  |  |
| REVIEWER: glen b freeman DATE: 02/19/2025                 |                                               |                                                     |       |        |                      |                        |                     |                                   |               |                    |          |                                    |     |           |  |  |  |
| COMMENTS:                                                 |                                               |                                                     |       |        |                      |                        |                     |                                   |               | CHECK O            | ONE:     |                                    |     |           |  |  |  |
|                                                           |                                               |                                                     |       |        |                      |                        |                     |                                   |               | FLT (              | REJ      | JECT                               |     |           |  |  |  |
|                                                           |                                               |                                                     |       |        |                      |                        |                     |                                   | •             |                    |          |                                    | YES | NO        |  |  |  |
|                                                           |                                               |                                                     |       |        |                      |                        |                     |                                   | •             | CPV CON            | IPLETE?  |                                    |     | X         |  |  |  |
| PROCEDURE RESULTS                                         |                                               |                                                     |       |        |                      |                        |                     |                                   |               |                    |          |                                    |     |           |  |  |  |
| INSPECTION DA                                             | TE:                                           | CREW #: N #: INSTRUMENT PROCEDURE STATUS:           |       |        |                      |                        |                     |                                   | ARINC CODING: |                    |          |                                    |     |           |  |  |  |
| 02/19/2025                                                |                                               | VN329 X SAT SAT W/CHANGES UNSAT                     |       |        |                      |                        |                     |                                   |               | SAT SAT/GOLD UNSAT |          |                                    |     |           |  |  |  |
| FLIGHT INSPECTOR SIGNATURE:                               |                                               |                                                     |       |        |                      | NAME:                  |                     |                                   |               | NOTAM INI          |          |                                    |     | IITIATED? |  |  |  |
| glen b freeman @ 02/19/2025 11:39                         |                                               |                                                     |       |        | FREEMAN, GLEN BURSON |                        |                     |                                   |               |                    | YES X NO |                                    |     |           |  |  |  |
| FLIGHT INSPEC<br>NFCR                                     | TOR REMA                                      | RKS:                                                |       |        |                      |                        |                     |                                   |               |                    |          |                                    |     |           |  |  |  |
| DME/DME STATUS: SPECIALIST SIGNATURE: PRINT               |                                               |                                                     |       |        |                      |                        | PRINTE              | TED NAME:                         |               |                    |          |                                    |     |           |  |  |  |
| X SAT UNSAT lisa a-ctr thrysoe @ 02/20/2025 07:27 Lisa Tl |                                               |                                                     |       |        |                      |                        | Lisa Thr            | 'hrysoe                           |               |                    |          |                                    |     |           |  |  |  |
| SPECIALIST RE                                             | MARKS:                                        |                                                     |       |        |                      |                        |                     |                                   |               |                    |          |                                    |     |           |  |  |  |
| No Post Flight DM                                         | E DME analy                                   | sis req                                             | uired |        |                      |                        |                     |                                   |               |                    |          |                                    |     |           |  |  |  |
| IN-FLIGHT OBSTACLE REPORT                                 |                                               |                                                     |       |        |                      |                        |                     |                                   |               |                    |          |                                    |     |           |  |  |  |
| OBSTRUCTION                                               | STRUCTION ID #: COORDINATES OR LOCATION: GNSS |                                                     |       |        |                      | ГUDE (MSL):            | BARO                | BAROMETRIC ALTITUDE (MSL): HEIGHT |               |                    |          | HT ABOVE GROUND LEVEL:             |     |           |  |  |  |