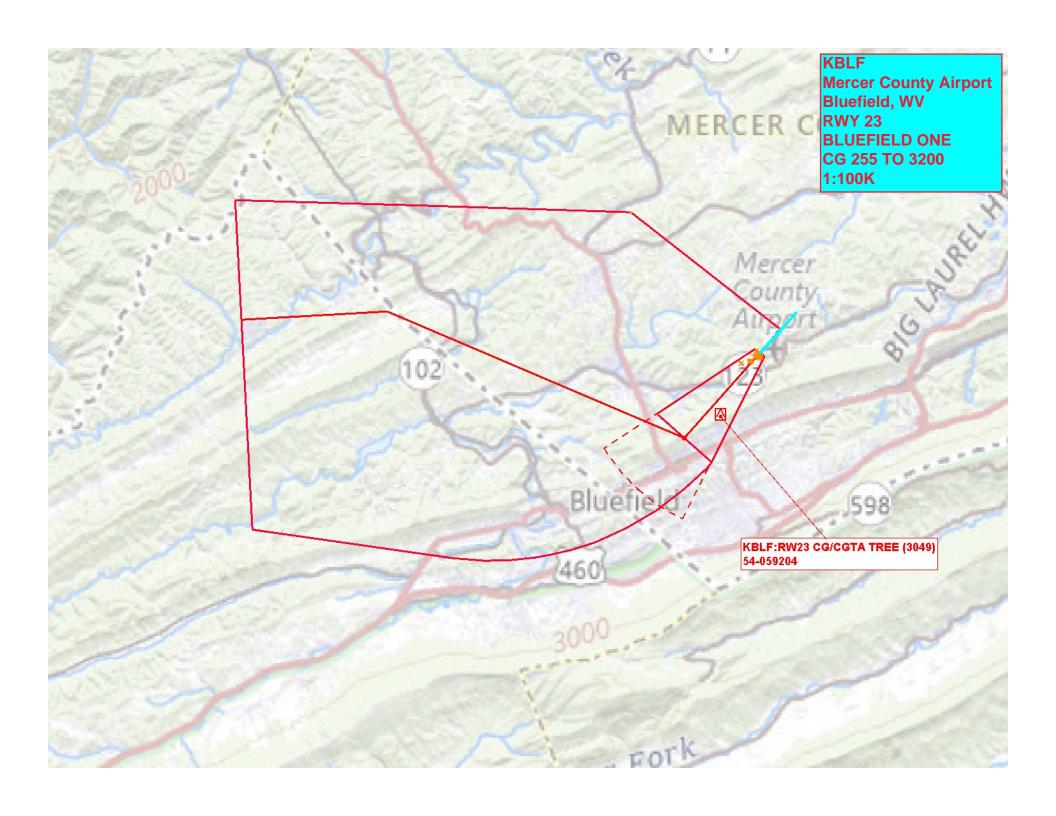

| Flight Procedures Cover Page          | Task Action:<br>FLIGHT CHECK | Task Type:<br>Graphical DP                 | Estimated Chart Date: 10/02/2025 | APWS Task ID:<br>139FA4412D134267B41CBB1C558CABB1 | APWS Project ID:<br>D505BD88DFD049EE9527429C06F7733B |
|---------------------------------------|------------------------------|--------------------------------------------|----------------------------------|---------------------------------------------------|------------------------------------------------------|
| Procedure:<br>BLUEFIELD ONE DEPARTURE |                              | Enroute:<br>YES                            | Specialist:<br>Keefer, John      |                                                   | Agreement Number:                                    |
| Airport ID:<br>KBLF                   |                              |                                            | Airport City:<br>BLUEFIELD       |                                                   | State:<br>WV                                         |
| Facility ID:                          | Facility Type:               | Flight Inspection Remark Type: New FC Slot |                                  |                                                   |                                                      |