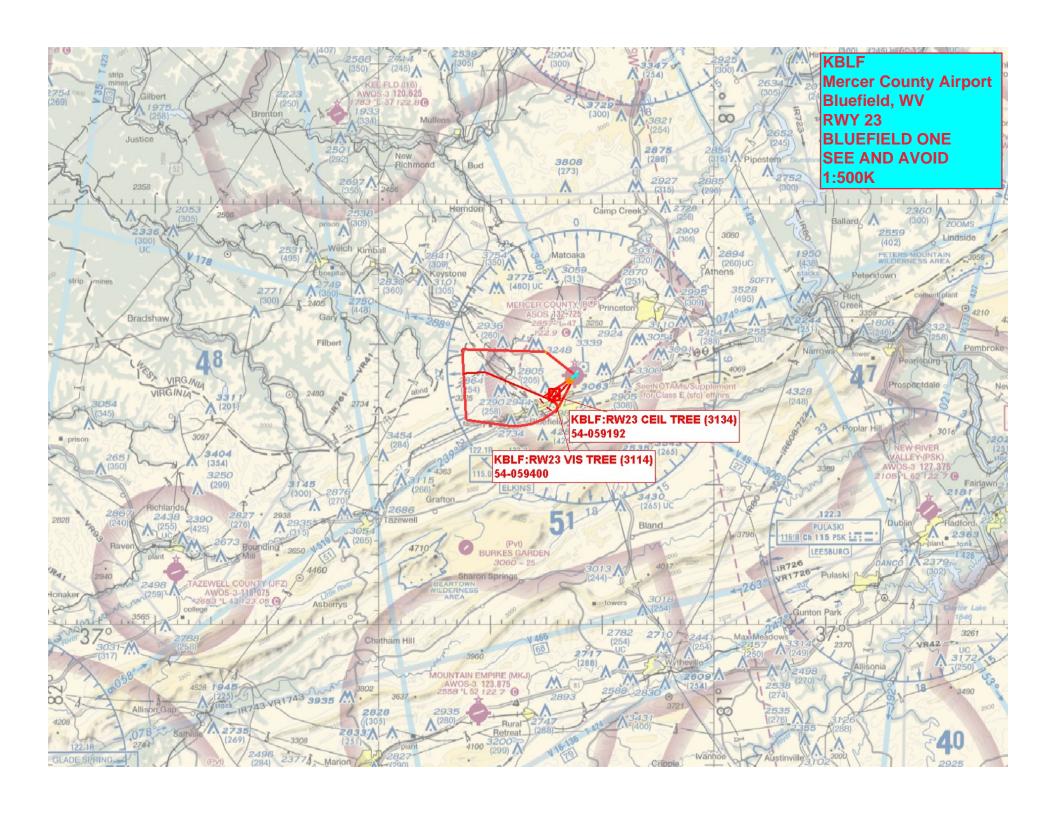

| Flight Procedures Cover Page          | Task Action:<br>FLIGHT CHECK | Task Type:<br>Graphical DP                 | Estimated Chart Date: 10/02/2025 | APWS Task ID:<br>139FA4412D134267B41CBB1C558CABB1 | APWS Project ID:<br>D505BD88DFD049EE9527429C06F7733B |
|---------------------------------------|------------------------------|--------------------------------------------|----------------------------------|---------------------------------------------------|------------------------------------------------------|
| Procedure:<br>BLUEFIELD ONE DEPARTURE |                              | Enroute:<br>YES                            | Specialist:<br>Keefer, John      |                                                   | Agreement Number:                                    |
| Airport ID:<br>KBLF                   |                              |                                            | Airport City:<br>BLUEFIELD       |                                                   | State:<br>WV                                         |
| Facility ID:                          | Facility Type:               | Flight Inspection Remark Type: New FC Slot |                                  |                                                   |                                                      |