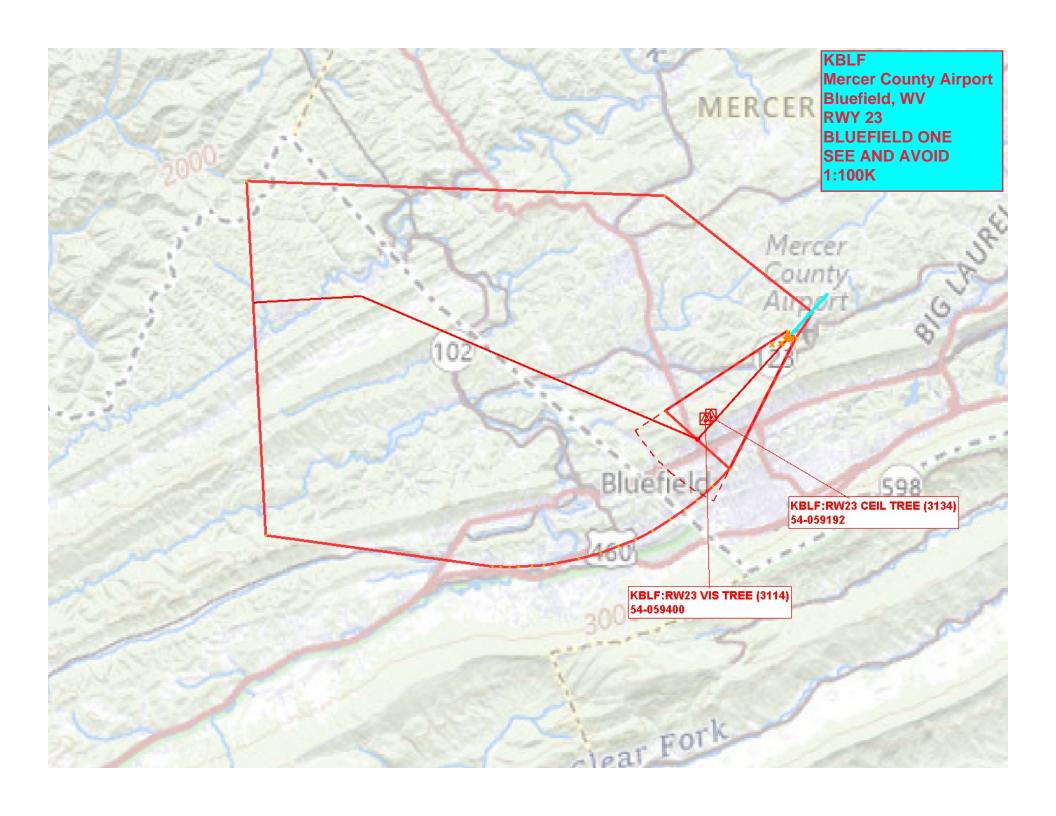

| Flight Procedures Cover Page          | Task Action:<br>FLIGHT CHECK | Task Type:<br>Graphical DP                 | Estimated Chart Date: 10/02/2025 | APWS Task ID:<br>139FA4412D134267B41CBB1C558CABB1 | APWS Project ID:<br>D505BD88DFD049EE9527429C06F7733B |
|---------------------------------------|------------------------------|--------------------------------------------|----------------------------------|---------------------------------------------------|------------------------------------------------------|
| Procedure:<br>BLUEFIELD ONE DEPARTURE |                              | Enroute:<br>YES                            | Specialist:<br>Keefer, John      |                                                   | Agreement Number:                                    |
| Airport ID:<br>KBLF                   |                              |                                            | Airport City:<br>BLUEFIELD       |                                                   | State:<br>WV                                         |
| Facility ID:                          | Facility Type:               | Flight Inspection Remark Type: New FC Slot |                                  |                                                   |                                                      |