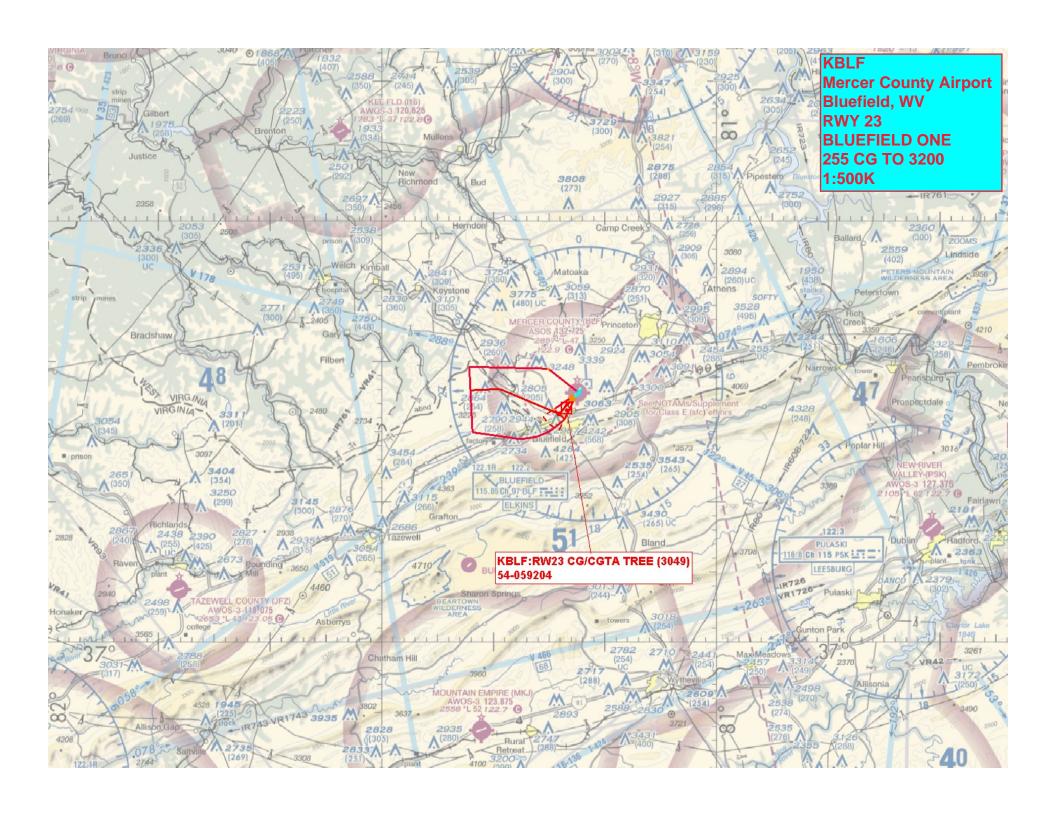

| Flight Procedures Cover Page          | Task Action:<br>FLIGHT CHECK | Task Type:<br>Graphical DP                 | Estimated Chart Date: 10/02/2025 | APWS Task ID:<br>139FA4412D134267B41CBB1C558CABB1 | APWS Project ID:<br>D505BD88DFD049EE9527429C06F7733B |
|---------------------------------------|------------------------------|--------------------------------------------|----------------------------------|---------------------------------------------------|------------------------------------------------------|
| Procedure:<br>BLUEFIELD ONE DEPARTURE |                              | Enroute:<br>YES                            | Specialist:<br>Keefer, John      |                                                   | Agreement Number:                                    |
| Airport ID:<br>KBLF                   |                              |                                            | Airport City:<br>BLUEFIELD       |                                                   | State:<br>WV                                         |
| Facility ID:                          | Facility Type:               | Flight Inspection Remark Type: New FC Slot |                                  |                                                   |                                                      |

Procedure Comments: Active airport data used. New procedure. Contact Casimir Tabaka 405-954-7931

QUALITY. 38 CHECKED