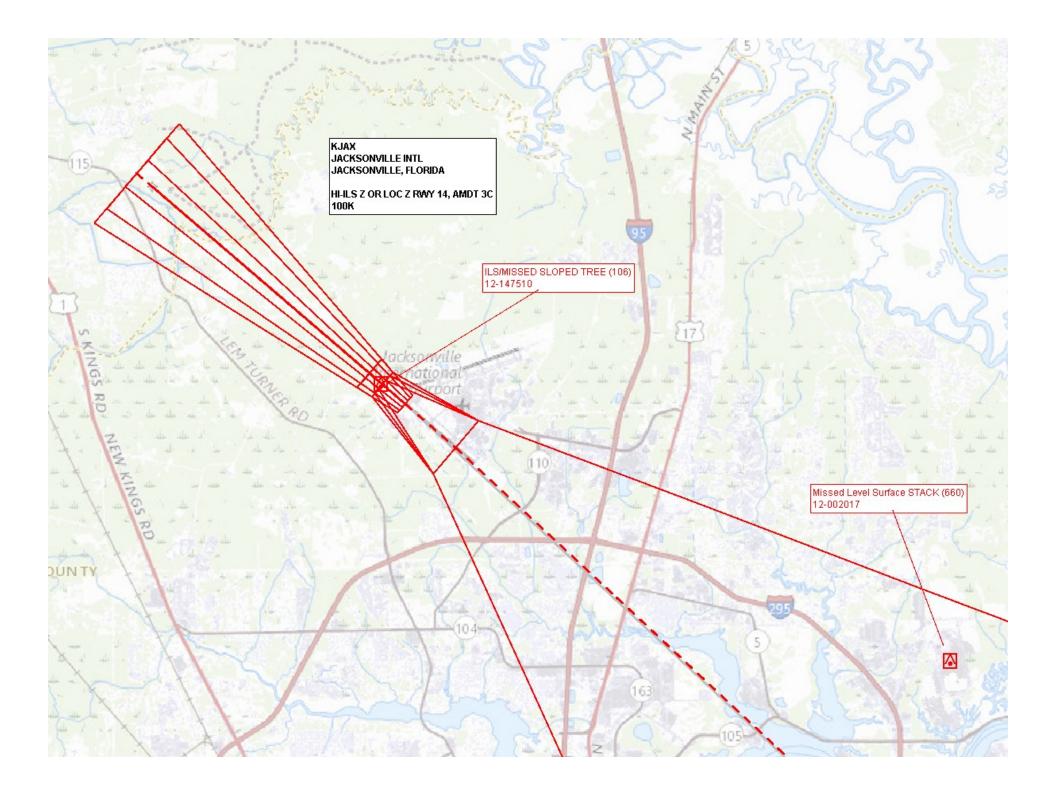

| Flight Procedures Cover Page                                                                                                                                                                                                     | Task Action:<br>FLIGHT CHECK | <b>Task Type</b> :<br>IAP            | Estimated Chart Date:<br>05/16/2024    | APWS Task ID:<br>1BD08F29FFEC496E88C4C6FE15D7680E | APWS Project ID:<br>BE123172256948FC8E5BE4772CE2B0D9 |  |  |  |  |  |  |
|----------------------------------------------------------------------------------------------------------------------------------------------------------------------------------------------------------------------------------|------------------------------|--------------------------------------|----------------------------------------|---------------------------------------------------|------------------------------------------------------|--|--|--|--|--|--|
| Procedure:<br>HI-ILS Z OR LOC Z RWY 14 AMDT 3C                                                                                                                                                                                   |                              | Enroute:<br>NO                       | <b>Specialist:</b><br>Johnson, Timothy |                                                   | Agreement Number:                                    |  |  |  |  |  |  |
| Airport ID:<br>KJAX                                                                                                                                                                                                              |                              |                                      | Airport City:<br>JACKSONVILLE          |                                                   | State:<br>FL                                         |  |  |  |  |  |  |
| Facility ID:<br>CZH                                                                                                                                                                                                              | Facility Type:<br>ILS        | Flight Inspection Remain New FC Slot | rk Type:                               | •                                                 |                                                      |  |  |  |  |  |  |
| Procedure Comments:<br>ACTIVE DATA USED.                                                                                                                                                                                         |                              | •                                    |                                        |                                                   |                                                      |  |  |  |  |  |  |
| CANCELS T-NOTAM 3/7663.                                                                                                                                                                                                          |                              |                                      |                                        |                                                   |                                                      |  |  |  |  |  |  |
| UPDATED CAT D CIRCLING MINS. BASED ON PREVIOUSLY FLIGHT CHECKED CIRCLING AREA FOR ILS Y OR LOC Y RWY 8 (TOWER, 12-003013).                                                                                                       |                              |                                      |                                        |                                                   |                                                      |  |  |  |  |  |  |
| CONTACT: DAVID DANNER (405)-954-5077.                                                                                                                                                                                            |                              |                                      |                                        |                                                   |                                                      |  |  |  |  |  |  |
| 03/22/24: THIS IS AN UPDATED COPY OF THE FORM DEVELOPED ON 12/04/23.<br>1. FORM TITLE CHANGED FROM FEDERAL AVIATION ADMINISTRATION TO UNITED STATES AIR FORCE<br>2. MANAGER BLOCK ON PAGE 3 CHANGED FROM APPROVED TO RECOMMENDED |                              |                                      |                                        |                                                   |                                                      |  |  |  |  |  |  |
|                                                                                                                                                                                                                                  |                              |                                      |                                        |                                                   |                                                      |  |  |  |  |  |  |
|                                                                                                                                                                                                                                  |                              |                                      |                                        |                                                   |                                                      |  |  |  |  |  |  |
|                                                                                                                                                                                                                                  |                              |                                      |                                        |                                                   |                                                      |  |  |  |  |  |  |
|                                                                                                                                                                                                                                  |                              |                                      |                                        |                                                   |                                                      |  |  |  |  |  |  |
|                                                                                                                                                                                                                                  |                              |                                      |                                        |                                                   |                                                      |  |  |  |  |  |  |
|                                                                                                                                                                                                                                  |                              |                                      |                                        |                                                   |                                                      |  |  |  |  |  |  |
|                                                                                                                                                                                                                                  |                              |                                      |                                        |                                                   |                                                      |  |  |  |  |  |  |
|                                                                                                                                                                                                                                  |                              |                                      |                                        |                                                   |                                                      |  |  |  |  |  |  |
|                                                                                                                                                                                                                                  |                              |                                      |                                        |                                                   | OVAL 172                                             |  |  |  |  |  |  |
|                                                                                                                                                                                                                                  |                              |                                      |                                        |                                                   | و <sup>NAL</sup> /۲ <sub>۲</sub>                     |  |  |  |  |  |  |
|                                                                                                                                                                                                                                  |                              |                                      |                                        |                                                   | CHECKE                                               |  |  |  |  |  |  |
|                                                                                                                                                                                                                                  |                              |                                      |                                        |                                                   |                                                      |  |  |  |  |  |  |

| FIPC BASIC FORM                                                                                                                                   |                                                                                                                   |                                 |                                                   |  |        |                               |  |               |                      |                   |              |                                    |           |      |
|---------------------------------------------------------------------------------------------------------------------------------------------------|-------------------------------------------------------------------------------------------------------------------|---------------------------------|---------------------------------------------------|--|--------|-------------------------------|--|---------------|----------------------|-------------------|--------------|------------------------------------|-----------|------|
| PROCEDURE:                                                                                                                                        |                                                                                                                   |                                 |                                                   |  | AIRPO  | AIRPORT NAME:                 |  |               | AIRPO                | AIRPORT ID:       |              | SPECIAL CONTROL NO:                |           |      |
| HI-ILS Z OR LOC Z RWY 14 AMDT 3C                                                                                                                  |                                                                                                                   |                                 |                                                   |  | JACKS  | JACKSONVILLE INTL K           |  |               | KJAX                 |                   | AP-02-253-24 |                                    |           |      |
| FAC ID: CZH CITY: JACKSONVILLE                                                                                                                    |                                                                                                                   |                                 |                                                   |  | F      | ST                            |  |               | ST: FL               | ST: FL            |              | <b>ORIG CHART DATE:</b> 05/16/2024 |           |      |
| DFL TYPE:                                                                                                                                         | THIRD PA                                                                                                          | RTY:                            | Y: EST. TIME ON SITE: REIMB. NUMBER: PTS TASK ID: |  |        |                               |  |               | SK ID:               |                   |              |                                    |           |      |
| PROC/A                                                                                                                                            | <b>Y</b>                                                                                                          | ES                              | 0.4 1BD08F29FFEC496I                              |  |        |                               |  |               | 29FFEC496E           | E88C4C6FE15D7680E |              |                                    |           |      |
| PREFLIGHT NOTES                                                                                                                                   |                                                                                                                   |                                 |                                                   |  |        |                               |  |               |                      |                   |              |                                    |           |      |
| REVIEWER: DATE:                                                                                                                                   |                                                                                                                   |                                 |                                                   |  |        |                               |  |               |                      |                   |              |                                    |           |      |
| COMMENTS: CHECK ONE:                                                                                                                              |                                                                                                                   |                                 |                                                   |  |        |                               |  |               |                      |                   |              |                                    |           |      |
|                                                                                                                                                   |                                                                                                                   |                                 |                                                   |  |        |                               |  |               |                      | 🗌 FLT (           | CK REQ       | <b>NFCR</b>                        | <b>RE</b> | JECT |
|                                                                                                                                                   |                                                                                                                   |                                 |                                                   |  |        |                               |  |               |                      |                   |              |                                    | YES       | NO   |
| CPV COMPLE                                                                                                                                        |                                                                                                                   |                                 |                                                   |  |        |                               |  | <b>IPLETE</b> | ?                    | X                 |              |                                    |           |      |
| PROCEDURE RESULTS                                                                                                                                 |                                                                                                                   |                                 |                                                   |  |        |                               |  |               |                      |                   |              |                                    |           |      |
| INSPECTION DAT                                                                                                                                    | ГЕ:                                                                                                               | CREW #: N #: IN                 |                                                   |  | INSTRU | INSTRUMENT PROCEDURE STATUS:  |  |               | ARINC CODING:        |                   |              |                                    |           |      |
| 03/14/2024                                                                                                                                        |                                                                                                                   | VN546 N81 X SAT SAT W/CHANGES U |                                                   |  |        |                               |  |               | T SAT SAT/GOLD UNSAT |                   |              |                                    |           |      |
| FLIGHT INSPECT                                                                                                                                    | OR SIGNA                                                                                                          | ATURE                           | 2:                                                |  | PRINTI | PRINTED NAME: NOTAM INITIATED |  |               |                      |                   |              | FED?                               |           |      |
| jon d holland @ 03/                                                                                                                               | 14/2024 15:                                                                                                       | 34                              |                                                   |  | HOLLA  | HOLLAND, JON DAVID            |  |               |                      |                   |              |                                    | ES X      | NO   |
| FLIGHT INSPECTOR REMARKS:<br>Special Number: AP-02-253-24. Jacksonville Intl., Jacksonville, FL, HI-ILS Z OR LOC Z RWY 14 AMDT 3C, Completed Sat. |                                                                                                                   |                                 |                                                   |  |        |                               |  |               |                      |                   |              |                                    |           |      |
| IN-FLIGHT OBSTACLE REPORT                                                                                                                         |                                                                                                                   |                                 |                                                   |  |        |                               |  |               |                      |                   |              |                                    |           |      |
| OBSTRUCTION II                                                                                                                                    | RUCTION ID #: COORDINATES OR LOCATION: GNSS ALTITUDE (MSL): BAROMETRIC ALTITUDE (MSL): HEIGHT ABOVE GROUND LEVELS |                                 |                                                   |  |        |                               |  |               | EVEL:                |                   |              |                                    |           |      |