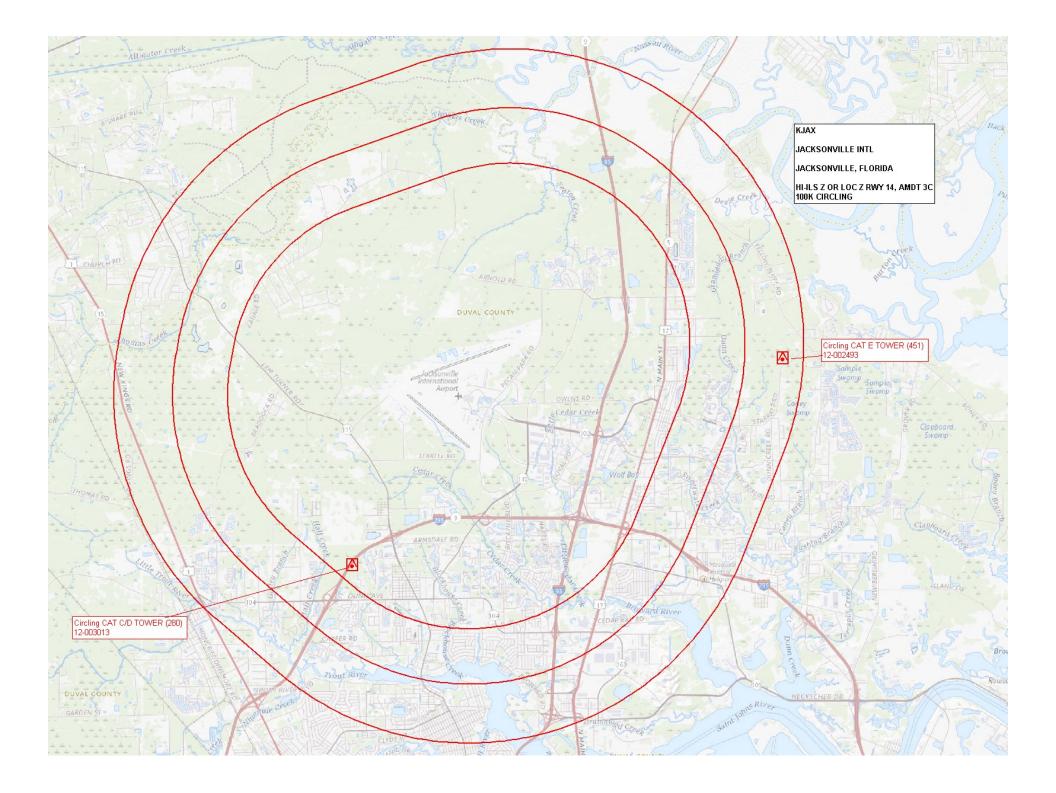

| Flight Procedures Cover Page                                                                                                                                                                                                     | Task Action:<br>FLIGHT CHECK | <b>Task Type</b> :<br>IAP            | Estimated Chart Date:<br>05/16/2024    | APWS Task ID:<br>1BD08F29FFEC496E88C4C6FE15D7680E | APWS Project ID:<br>BE123172256948FC8E5BE4772CE2B0D9 |  |  |  |  |  |  |
|----------------------------------------------------------------------------------------------------------------------------------------------------------------------------------------------------------------------------------|------------------------------|--------------------------------------|----------------------------------------|---------------------------------------------------|------------------------------------------------------|--|--|--|--|--|--|
| Procedure:<br>HI-ILS Z OR LOC Z RWY 14 AMDT 3C                                                                                                                                                                                   |                              | Enroute:<br>NO                       | <b>Specialist:</b><br>Johnson, Timothy |                                                   | Agreement Number:                                    |  |  |  |  |  |  |
| Airport ID:<br>KJAX                                                                                                                                                                                                              |                              |                                      | Airport City:<br>JACKSONVILLE          |                                                   | State:<br>FL                                         |  |  |  |  |  |  |
| Facility ID:<br>CZH                                                                                                                                                                                                              | Facility Type:<br>ILS        | Flight Inspection Remain New FC Slot | rk Type:                               | •                                                 |                                                      |  |  |  |  |  |  |
| Procedure Comments:<br>ACTIVE DATA USED.                                                                                                                                                                                         |                              | •                                    |                                        |                                                   |                                                      |  |  |  |  |  |  |
| CANCELS T-NOTAM 3/7663.                                                                                                                                                                                                          |                              |                                      |                                        |                                                   |                                                      |  |  |  |  |  |  |
| UPDATED CAT D CIRCLING MINS. BASED ON PREVIOUSLY FLIGHT CHECKED CIRCLING AREA FOR ILS Y OR LOC Y RWY 8 (TOWER, 12-003013).                                                                                                       |                              |                                      |                                        |                                                   |                                                      |  |  |  |  |  |  |
| CONTACT: DAVID DANNER (405)-954-5077.                                                                                                                                                                                            |                              |                                      |                                        |                                                   |                                                      |  |  |  |  |  |  |
| 03/22/24: THIS IS AN UPDATED COPY OF THE FORM DEVELOPED ON 12/04/23.<br>1. FORM TITLE CHANGED FROM FEDERAL AVIATION ADMINISTRATION TO UNITED STATES AIR FORCE<br>2. MANAGER BLOCK ON PAGE 3 CHANGED FROM APPROVED TO RECOMMENDED |                              |                                      |                                        |                                                   |                                                      |  |  |  |  |  |  |
|                                                                                                                                                                                                                                  |                              |                                      |                                        |                                                   |                                                      |  |  |  |  |  |  |
|                                                                                                                                                                                                                                  |                              |                                      |                                        |                                                   |                                                      |  |  |  |  |  |  |
|                                                                                                                                                                                                                                  |                              |                                      |                                        |                                                   |                                                      |  |  |  |  |  |  |
|                                                                                                                                                                                                                                  |                              |                                      |                                        |                                                   |                                                      |  |  |  |  |  |  |
|                                                                                                                                                                                                                                  |                              |                                      |                                        |                                                   |                                                      |  |  |  |  |  |  |
|                                                                                                                                                                                                                                  |                              |                                      |                                        |                                                   |                                                      |  |  |  |  |  |  |
|                                                                                                                                                                                                                                  |                              |                                      |                                        |                                                   |                                                      |  |  |  |  |  |  |
|                                                                                                                                                                                                                                  |                              |                                      |                                        |                                                   |                                                      |  |  |  |  |  |  |
|                                                                                                                                                                                                                                  |                              |                                      |                                        |                                                   | OVAL 172                                             |  |  |  |  |  |  |
|                                                                                                                                                                                                                                  |                              |                                      |                                        |                                                   | و <sup>NAL</sup> /۲ <sub>۲</sub>                     |  |  |  |  |  |  |
|                                                                                                                                                                                                                                  |                              |                                      |                                        |                                                   | CHECKE                                               |  |  |  |  |  |  |
|                                                                                                                                                                                                                                  |                              |                                      |                                        |                                                   |                                                      |  |  |  |  |  |  |

| FIPC BASIC FORM                                                                                                                                   |                                                                                                                   |                                 |                                                   |  |        |                               |  |               |                      |                   |              |                                    |           |      |
|---------------------------------------------------------------------------------------------------------------------------------------------------|-------------------------------------------------------------------------------------------------------------------|---------------------------------|---------------------------------------------------|--|--------|-------------------------------|--|---------------|----------------------|-------------------|--------------|------------------------------------|-----------|------|
| PROCEDURE:                                                                                                                                        |                                                                                                                   |                                 |                                                   |  | AIRPO  | AIRPORT NAME:                 |  |               | AIRPO                | AIRPORT ID:       |              | SPECIAL CONTROL NO:                |           |      |
| HI-ILS Z OR LOC Z RWY 14 AMDT 3C                                                                                                                  |                                                                                                                   |                                 |                                                   |  | JACKS  | JACKSONVILLE INTL K           |  |               | KJAX                 |                   | AP-02-253-24 |                                    |           |      |
| FAC ID: CZH CITY: JACKSONVILLE                                                                                                                    |                                                                                                                   |                                 |                                                   |  | F      | ST                            |  |               | ST: FL               | ST: FL            |              | <b>ORIG CHART DATE:</b> 05/16/2024 |           |      |
| DFL TYPE:                                                                                                                                         | THIRD PA                                                                                                          | RTY:                            | Y: EST. TIME ON SITE: REIMB. NUMBER: PTS TASK ID: |  |        |                               |  |               | SK ID:               |                   |              |                                    |           |      |
| PROC/A                                                                                                                                            | <b>Y</b>                                                                                                          | ES                              | 0.4 1BD08F29FFEC496I                              |  |        |                               |  |               | 29FFEC496E           | E88C4C6FE15D7680E |              |                                    |           |      |
| PREFLIGHT NOTES                                                                                                                                   |                                                                                                                   |                                 |                                                   |  |        |                               |  |               |                      |                   |              |                                    |           |      |
| REVIEWER: DATE:                                                                                                                                   |                                                                                                                   |                                 |                                                   |  |        |                               |  |               |                      |                   |              |                                    |           |      |
| COMMENTS: CHECK ONE:                                                                                                                              |                                                                                                                   |                                 |                                                   |  |        |                               |  |               |                      |                   |              |                                    |           |      |
|                                                                                                                                                   |                                                                                                                   |                                 |                                                   |  |        |                               |  |               |                      | 🗌 FLT (           | CK REQ       | <b>NFCR</b>                        | <b>RE</b> | JECT |
|                                                                                                                                                   |                                                                                                                   |                                 |                                                   |  |        |                               |  |               |                      |                   |              |                                    | YES       | NO   |
| CPV COMPLE                                                                                                                                        |                                                                                                                   |                                 |                                                   |  |        |                               |  | <b>IPLETE</b> | ?                    | X                 |              |                                    |           |      |
| PROCEDURE RESULTS                                                                                                                                 |                                                                                                                   |                                 |                                                   |  |        |                               |  |               |                      |                   |              |                                    |           |      |
| INSPECTION DAT                                                                                                                                    | ГЕ:                                                                                                               | CREW #: N #: IN                 |                                                   |  | INSTRU | INSTRUMENT PROCEDURE STATUS:  |  |               | ARINC CODING:        |                   |              |                                    |           |      |
| 03/14/2024                                                                                                                                        |                                                                                                                   | VN546 N81 X SAT SAT W/CHANGES U |                                                   |  |        |                               |  |               | T SAT SAT/GOLD UNSAT |                   |              |                                    |           |      |
| FLIGHT INSPECT                                                                                                                                    | OR SIGNA                                                                                                          | ATURE                           | 2:                                                |  | PRINTI | PRINTED NAME: NOTAM INITIATED |  |               |                      |                   |              | FED?                               |           |      |
| jon d holland @ 03/                                                                                                                               | 14/2024 15:                                                                                                       | 34                              |                                                   |  | HOLLA  | HOLLAND, JON DAVID            |  |               |                      |                   |              |                                    | ES X      | NO   |
| FLIGHT INSPECTOR REMARKS:<br>Special Number: AP-02-253-24. Jacksonville Intl., Jacksonville, FL, HI-ILS Z OR LOC Z RWY 14 AMDT 3C, Completed Sat. |                                                                                                                   |                                 |                                                   |  |        |                               |  |               |                      |                   |              |                                    |           |      |
| IN-FLIGHT OBSTACLE REPORT                                                                                                                         |                                                                                                                   |                                 |                                                   |  |        |                               |  |               |                      |                   |              |                                    |           |      |
| OBSTRUCTION II                                                                                                                                    | RUCTION ID #: COORDINATES OR LOCATION: GNSS ALTITUDE (MSL): BAROMETRIC ALTITUDE (MSL): HEIGHT ABOVE GROUND LEVELS |                                 |                                                   |  |        |                               |  |               | EVEL:                |                   |              |                                    |           |      |