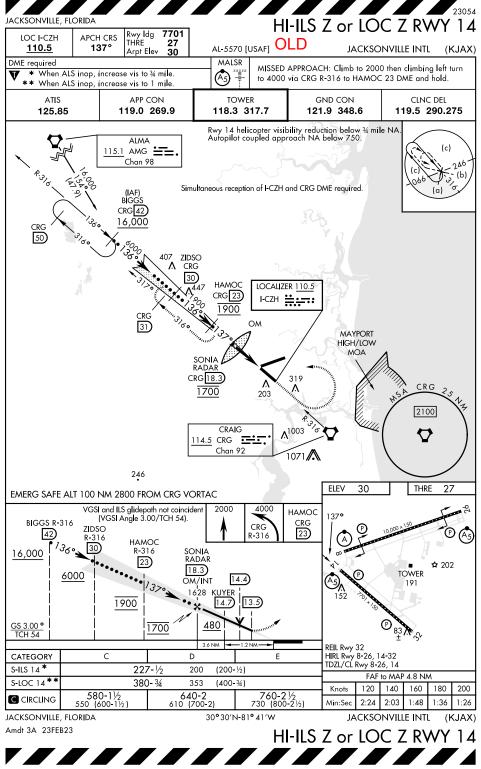

| Flight Procedures Cover Page                                                                                                                                                                                                     | Task Action:<br>FLIGHT CHECK | <b>Task Type</b> :<br>IAP            | Estimated Chart Date:<br>05/16/2024    | APWS Task ID:<br>1BD08F29FFEC496E88C4C6FE15D7680E | APWS Project ID:<br>BE123172256948FC8E5BE4772CE2B0D9 |  |  |  |  |  |  |
|----------------------------------------------------------------------------------------------------------------------------------------------------------------------------------------------------------------------------------|------------------------------|--------------------------------------|----------------------------------------|---------------------------------------------------|------------------------------------------------------|--|--|--|--|--|--|
| Procedure:<br>HI-ILS Z OR LOC Z RWY 14 AMDT 3C                                                                                                                                                                                   |                              | Enroute:<br>NO                       | <b>Specialist:</b><br>Johnson, Timothy |                                                   | Agreement Number:                                    |  |  |  |  |  |  |
| Airport ID:<br>KJAX                                                                                                                                                                                                              |                              |                                      | Airport City:<br>JACKSONVILLE          |                                                   | State:<br>FL                                         |  |  |  |  |  |  |
| Facility ID:<br>CZH                                                                                                                                                                                                              | Facility Type:<br>ILS        | Flight Inspection Remain New FC Slot | rk Type:                               | •                                                 |                                                      |  |  |  |  |  |  |
| Procedure Comments:<br>ACTIVE DATA USED.                                                                                                                                                                                         |                              | •                                    |                                        |                                                   |                                                      |  |  |  |  |  |  |
| CANCELS T-NOTAM 3/7663.                                                                                                                                                                                                          |                              |                                      |                                        |                                                   |                                                      |  |  |  |  |  |  |
| UPDATED CAT D CIRCLING MINS. BASED ON PREVIOUSLY FLIGHT CHECKED CIRCLING AREA FOR ILS Y OR LOC Y RWY 8 (TOWER, 12-003013).                                                                                                       |                              |                                      |                                        |                                                   |                                                      |  |  |  |  |  |  |
| CONTACT: DAVID DANNER (405)-954-5077.                                                                                                                                                                                            |                              |                                      |                                        |                                                   |                                                      |  |  |  |  |  |  |
| 03/22/24: THIS IS AN UPDATED COPY OF THE FORM DEVELOPED ON 12/04/23.<br>1. FORM TITLE CHANGED FROM FEDERAL AVIATION ADMINISTRATION TO UNITED STATES AIR FORCE<br>2. MANAGER BLOCK ON PAGE 3 CHANGED FROM APPROVED TO RECOMMENDED |                              |                                      |                                        |                                                   |                                                      |  |  |  |  |  |  |
|                                                                                                                                                                                                                                  |                              |                                      |                                        |                                                   |                                                      |  |  |  |  |  |  |
|                                                                                                                                                                                                                                  |                              |                                      |                                        |                                                   |                                                      |  |  |  |  |  |  |
|                                                                                                                                                                                                                                  |                              |                                      |                                        |                                                   |                                                      |  |  |  |  |  |  |
|                                                                                                                                                                                                                                  |                              |                                      |                                        |                                                   |                                                      |  |  |  |  |  |  |
|                                                                                                                                                                                                                                  |                              |                                      |                                        |                                                   |                                                      |  |  |  |  |  |  |
|                                                                                                                                                                                                                                  |                              |                                      |                                        |                                                   |                                                      |  |  |  |  |  |  |
|                                                                                                                                                                                                                                  |                              |                                      |                                        |                                                   |                                                      |  |  |  |  |  |  |
|                                                                                                                                                                                                                                  |                              |                                      |                                        |                                                   |                                                      |  |  |  |  |  |  |
|                                                                                                                                                                                                                                  |                              |                                      |                                        |                                                   | OVAL 172                                             |  |  |  |  |  |  |
|                                                                                                                                                                                                                                  |                              |                                      |                                        |                                                   | و <sup>NAL</sup> /۲ <sub>۲</sub>                     |  |  |  |  |  |  |
|                                                                                                                                                                                                                                  |                              |                                      |                                        |                                                   | CHECKE                                               |  |  |  |  |  |  |
|                                                                                                                                                                                                                                  |                              |                                      |                                        |                                                   |                                                      |  |  |  |  |  |  |

| FIPC BASIC FORM                                                                                                                                   |                                                                                                                   |                                 |                                                   |  |        |                               |  |               |                      |                   |              |                                    |           |      |
|---------------------------------------------------------------------------------------------------------------------------------------------------|-------------------------------------------------------------------------------------------------------------------|---------------------------------|---------------------------------------------------|--|--------|-------------------------------|--|---------------|----------------------|-------------------|--------------|------------------------------------|-----------|------|
| PROCEDURE:                                                                                                                                        |                                                                                                                   |                                 |                                                   |  | AIRPO  | AIRPORT NAME:                 |  |               | AIRPO                | AIRPORT ID:       |              | SPECIAL CONTROL NO:                |           |      |
| HI-ILS Z OR LOC Z RWY 14 AMDT 3C                                                                                                                  |                                                                                                                   |                                 |                                                   |  | JACKS  | JACKSONVILLE INTL K           |  |               | KJAX                 |                   | AP-02-253-24 |                                    |           |      |
| FAC ID: CZH CITY: JACKSONVILLE                                                                                                                    |                                                                                                                   |                                 |                                                   |  | F      | ST                            |  |               | ST: FL               | ST: FL            |              | <b>ORIG CHART DATE:</b> 05/16/2024 |           |      |
| DFL TYPE:                                                                                                                                         | THIRD PA                                                                                                          | RTY:                            | Y: EST. TIME ON SITE: REIMB. NUMBER: PTS TASK ID: |  |        |                               |  |               | SK ID:               |                   |              |                                    |           |      |
| PROC/A                                                                                                                                            | <b>Y</b>                                                                                                          | ES                              | 0.4 1BD08F29FFEC496I                              |  |        |                               |  |               | 29FFEC496E           | E88C4C6FE15D7680E |              |                                    |           |      |
| PREFLIGHT NOTES                                                                                                                                   |                                                                                                                   |                                 |                                                   |  |        |                               |  |               |                      |                   |              |                                    |           |      |
| REVIEWER: DATE:                                                                                                                                   |                                                                                                                   |                                 |                                                   |  |        |                               |  |               |                      |                   |              |                                    |           |      |
| COMMENTS: CHECK ONE:                                                                                                                              |                                                                                                                   |                                 |                                                   |  |        |                               |  |               |                      |                   |              |                                    |           |      |
|                                                                                                                                                   |                                                                                                                   |                                 |                                                   |  |        |                               |  |               |                      | 🗌 FLT (           | CK REQ       | <b>NFCR</b>                        | <b>RE</b> | JECT |
|                                                                                                                                                   |                                                                                                                   |                                 |                                                   |  |        |                               |  |               |                      |                   |              |                                    | YES       | NO   |
| CPV COMPLE                                                                                                                                        |                                                                                                                   |                                 |                                                   |  |        |                               |  | <b>IPLETE</b> | ?                    | X                 |              |                                    |           |      |
| PROCEDURE RESULTS                                                                                                                                 |                                                                                                                   |                                 |                                                   |  |        |                               |  |               |                      |                   |              |                                    |           |      |
| INSPECTION DAT                                                                                                                                    | ГЕ:                                                                                                               | CREW #: N #: IN                 |                                                   |  | INSTRU | INSTRUMENT PROCEDURE STATUS:  |  |               | ARINC CODING:        |                   |              |                                    |           |      |
| 03/14/2024                                                                                                                                        |                                                                                                                   | VN546 N81 X SAT SAT W/CHANGES U |                                                   |  |        |                               |  |               | T SAT SAT/GOLD UNSAT |                   |              |                                    |           |      |
| FLIGHT INSPECT                                                                                                                                    | OR SIGNA                                                                                                          | ATURE                           | 2:                                                |  | PRINTI | PRINTED NAME: NOTAM INITIATED |  |               |                      |                   |              | FED?                               |           |      |
| jon d holland @ 03/                                                                                                                               | 14/2024 15:                                                                                                       | 34                              |                                                   |  | HOLLA  | HOLLAND, JON DAVID            |  |               |                      |                   |              |                                    | ES X      | NO   |
| FLIGHT INSPECTOR REMARKS:<br>Special Number: AP-02-253-24. Jacksonville Intl., Jacksonville, FL, HI-ILS Z OR LOC Z RWY 14 AMDT 3C, Completed Sat. |                                                                                                                   |                                 |                                                   |  |        |                               |  |               |                      |                   |              |                                    |           |      |
| IN-FLIGHT OBSTACLE REPORT                                                                                                                         |                                                                                                                   |                                 |                                                   |  |        |                               |  |               |                      |                   |              |                                    |           |      |
| OBSTRUCTION II                                                                                                                                    | RUCTION ID #: COORDINATES OR LOCATION: GNSS ALTITUDE (MSL): BAROMETRIC ALTITUDE (MSL): HEIGHT ABOVE GROUND LEVELS |                                 |                                                   |  |        |                               |  |               | EVEL:                |                   |              |                                    |           |      |