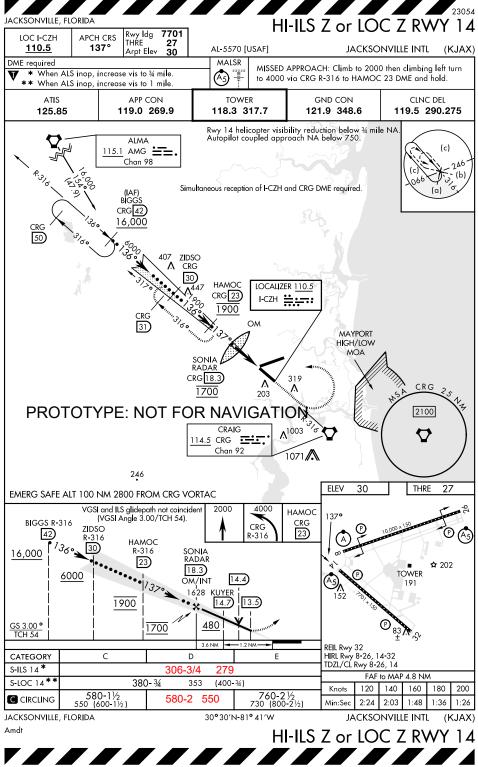

| Flight Procedures Cover Page                                                                                                                                                                                                     | Task Action:<br>FLIGHT CHECK | <b>Task Type</b> :<br>IAP            | Estimated Chart Date:<br>05/16/2024    | APWS Task ID:<br>1BD08F29FFEC496E88C4C6FE15D7680E | APWS Project ID:<br>BE123172256948FC8E5BE4772CE2B0D9 |  |  |  |  |  |  |
|----------------------------------------------------------------------------------------------------------------------------------------------------------------------------------------------------------------------------------|------------------------------|--------------------------------------|----------------------------------------|---------------------------------------------------|------------------------------------------------------|--|--|--|--|--|--|
| Procedure:<br>HI-ILS Z OR LOC Z RWY 14 AMDT 3C                                                                                                                                                                                   |                              | Enroute:<br>NO                       | <b>Specialist:</b><br>Johnson, Timothy |                                                   | Agreement Number:                                    |  |  |  |  |  |  |
| Airport ID:<br>KJAX                                                                                                                                                                                                              |                              |                                      | Airport City:<br>JACKSONVILLE          |                                                   | State:<br>FL                                         |  |  |  |  |  |  |
| Facility ID:<br>CZH                                                                                                                                                                                                              | Facility Type:<br>ILS        | Flight Inspection Remain New FC Slot | rk Type:                               | •                                                 |                                                      |  |  |  |  |  |  |
| Procedure Comments:<br>ACTIVE DATA USED.                                                                                                                                                                                         |                              | •                                    |                                        |                                                   |                                                      |  |  |  |  |  |  |
| CANCELS T-NOTAM 3/7663.                                                                                                                                                                                                          |                              |                                      |                                        |                                                   |                                                      |  |  |  |  |  |  |
| UPDATED CAT D CIRCLING MINS. BASED ON PREVIOUSLY FLIGHT CHECKED CIRCLING AREA FOR ILS Y OR LOC Y RWY 8 (TOWER, 12-003013).                                                                                                       |                              |                                      |                                        |                                                   |                                                      |  |  |  |  |  |  |
| CONTACT: DAVID DANNER (405)-954-5077.                                                                                                                                                                                            |                              |                                      |                                        |                                                   |                                                      |  |  |  |  |  |  |
| 03/22/24: THIS IS AN UPDATED COPY OF THE FORM DEVELOPED ON 12/04/23.<br>1. FORM TITLE CHANGED FROM FEDERAL AVIATION ADMINISTRATION TO UNITED STATES AIR FORCE<br>2. MANAGER BLOCK ON PAGE 3 CHANGED FROM APPROVED TO RECOMMENDED |                              |                                      |                                        |                                                   |                                                      |  |  |  |  |  |  |
|                                                                                                                                                                                                                                  |                              |                                      |                                        |                                                   |                                                      |  |  |  |  |  |  |
|                                                                                                                                                                                                                                  |                              |                                      |                                        |                                                   |                                                      |  |  |  |  |  |  |
|                                                                                                                                                                                                                                  |                              |                                      |                                        |                                                   |                                                      |  |  |  |  |  |  |
|                                                                                                                                                                                                                                  |                              |                                      |                                        |                                                   |                                                      |  |  |  |  |  |  |
|                                                                                                                                                                                                                                  |                              |                                      |                                        |                                                   |                                                      |  |  |  |  |  |  |
|                                                                                                                                                                                                                                  |                              |                                      |                                        |                                                   |                                                      |  |  |  |  |  |  |
|                                                                                                                                                                                                                                  |                              |                                      |                                        |                                                   |                                                      |  |  |  |  |  |  |
|                                                                                                                                                                                                                                  |                              |                                      |                                        |                                                   |                                                      |  |  |  |  |  |  |
|                                                                                                                                                                                                                                  |                              |                                      |                                        |                                                   | OVAL 172                                             |  |  |  |  |  |  |
|                                                                                                                                                                                                                                  |                              |                                      |                                        |                                                   | و <sup>NAL</sup> /۲ <sub>۲</sub>                     |  |  |  |  |  |  |
|                                                                                                                                                                                                                                  |                              |                                      |                                        |                                                   | CHECKE                                               |  |  |  |  |  |  |
|                                                                                                                                                                                                                                  |                              |                                      |                                        |                                                   |                                                      |  |  |  |  |  |  |

| FIPC BASIC FORM                                                                                                                                   |                                                                                                                   |                                 |                                                   |  |        |                               |  |               |                      |                   |              |                                    |           |      |
|---------------------------------------------------------------------------------------------------------------------------------------------------|-------------------------------------------------------------------------------------------------------------------|---------------------------------|---------------------------------------------------|--|--------|-------------------------------|--|---------------|----------------------|-------------------|--------------|------------------------------------|-----------|------|
| PROCEDURE:                                                                                                                                        |                                                                                                                   |                                 |                                                   |  | AIRPO  | AIRPORT NAME:                 |  |               | AIRPO                | AIRPORT ID:       |              | SPECIAL CONTROL NO:                |           |      |
| HI-ILS Z OR LOC Z RWY 14 AMDT 3C                                                                                                                  |                                                                                                                   |                                 |                                                   |  | JACKS  | JACKSONVILLE INTL K           |  |               | KJAX                 |                   | AP-02-253-24 |                                    |           |      |
| FAC ID: CZH CITY: JACKSONVILLE                                                                                                                    |                                                                                                                   |                                 |                                                   |  | F      | ST                            |  |               | ST: FL               | ST: FL            |              | <b>ORIG CHART DATE:</b> 05/16/2024 |           |      |
| DFL TYPE:                                                                                                                                         | THIRD PA                                                                                                          | RTY:                            | Y: EST. TIME ON SITE: REIMB. NUMBER: PTS TASK ID: |  |        |                               |  |               | SK ID:               |                   |              |                                    |           |      |
| PROC/A                                                                                                                                            | <b>Y</b>                                                                                                          | ES                              | 0.4 1BD08F29FFEC496I                              |  |        |                               |  |               | 29FFEC496E           | E88C4C6FE15D7680E |              |                                    |           |      |
| PREFLIGHT NOTES                                                                                                                                   |                                                                                                                   |                                 |                                                   |  |        |                               |  |               |                      |                   |              |                                    |           |      |
| REVIEWER: DATE:                                                                                                                                   |                                                                                                                   |                                 |                                                   |  |        |                               |  |               |                      |                   |              |                                    |           |      |
| COMMENTS: CHECK ONE:                                                                                                                              |                                                                                                                   |                                 |                                                   |  |        |                               |  |               |                      |                   |              |                                    |           |      |
|                                                                                                                                                   |                                                                                                                   |                                 |                                                   |  |        |                               |  |               |                      | 🗌 FLT (           | CK REQ       | <b>NFCR</b>                        | <b>RE</b> | JECT |
|                                                                                                                                                   |                                                                                                                   |                                 |                                                   |  |        |                               |  |               |                      |                   |              |                                    | YES       | NO   |
| CPV COMPLE                                                                                                                                        |                                                                                                                   |                                 |                                                   |  |        |                               |  | <b>IPLETE</b> | ?                    | X                 |              |                                    |           |      |
| PROCEDURE RESULTS                                                                                                                                 |                                                                                                                   |                                 |                                                   |  |        |                               |  |               |                      |                   |              |                                    |           |      |
| INSPECTION DAT                                                                                                                                    | ГЕ:                                                                                                               | CREW #: N #: IN                 |                                                   |  | INSTRU | INSTRUMENT PROCEDURE STATUS:  |  |               | ARINC CODING:        |                   |              |                                    |           |      |
| 03/14/2024                                                                                                                                        |                                                                                                                   | VN546 N81 X SAT SAT W/CHANGES U |                                                   |  |        |                               |  |               | T SAT SAT/GOLD UNSAT |                   |              |                                    |           |      |
| FLIGHT INSPECT                                                                                                                                    | OR SIGNA                                                                                                          | ATURE                           | 2:                                                |  | PRINTI | PRINTED NAME: NOTAM INITIATED |  |               |                      |                   |              | FED?                               |           |      |
| jon d holland @ 03/                                                                                                                               | 14/2024 15:                                                                                                       | 34                              |                                                   |  | HOLLA  | HOLLAND, JON DAVID            |  |               |                      |                   |              |                                    | ES X      | NO   |
| FLIGHT INSPECTOR REMARKS:<br>Special Number: AP-02-253-24. Jacksonville Intl., Jacksonville, FL, HI-ILS Z OR LOC Z RWY 14 AMDT 3C, Completed Sat. |                                                                                                                   |                                 |                                                   |  |        |                               |  |               |                      |                   |              |                                    |           |      |
| IN-FLIGHT OBSTACLE REPORT                                                                                                                         |                                                                                                                   |                                 |                                                   |  |        |                               |  |               |                      |                   |              |                                    |           |      |
| OBSTRUCTION II                                                                                                                                    | RUCTION ID #: COORDINATES OR LOCATION: GNSS ALTITUDE (MSL): BAROMETRIC ALTITUDE (MSL): HEIGHT ABOVE GROUND LEVELS |                                 |                                                   |  |        |                               |  |               | EVEL:                |                   |              |                                    |           |      |