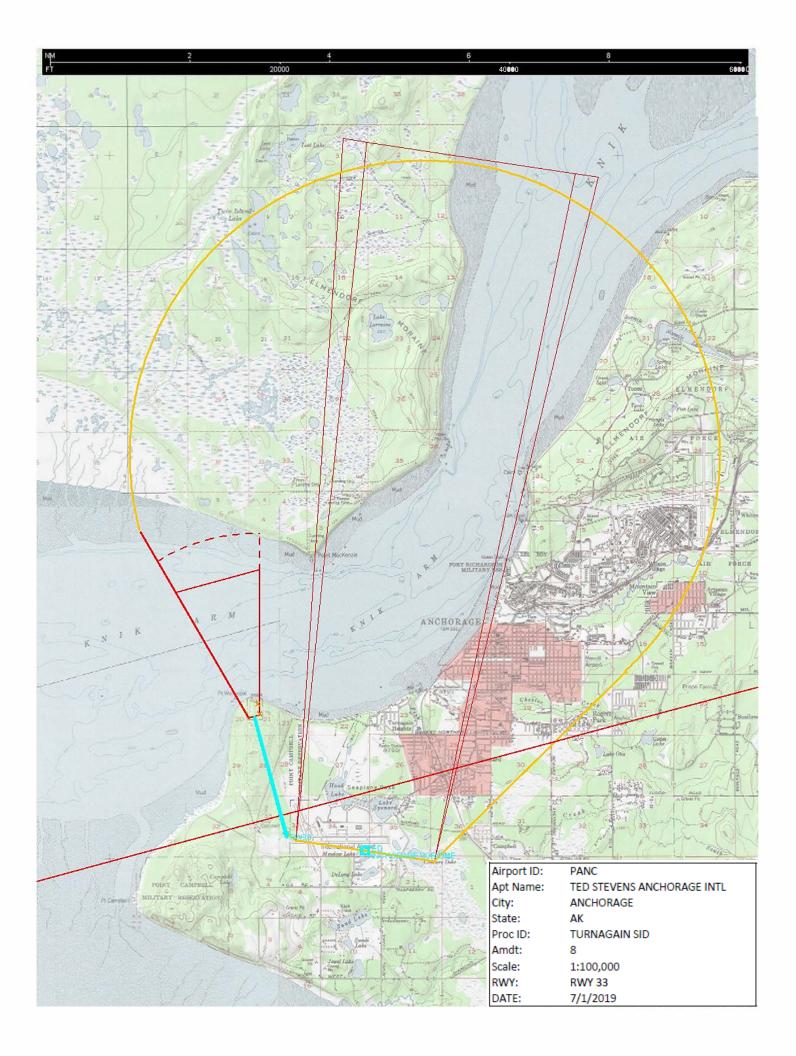

| Flight Procedure Tracking Form                      |                                                                                                    |                                         | Action:                                    |                                                 | Task Type:          | Date C              | Date Open: |                             | Task #:                      |          | Request #:     |  |
|-----------------------------------------------------|----------------------------------------------------------------------------------------------------|-----------------------------------------|--------------------------------------------|-------------------------------------------------|---------------------|---------------------|------------|-----------------------------|------------------------------|----------|----------------|--|
|                                                     |                                                                                                    |                                         | FLIGHT CHECK                               |                                                 | SID                 | 02/12/2             | 02/12/2019 |                             | 2015120219260906002          |          | 20151202192609 |  |
| Procedure:                                          | SID TURNAG                                                                                         | GHT ANC                                 | CHORAGE AK                                 | PANC                                            | Airport ID:<br>DANC |                     |            | port:<br>) STEVENS ANC<br>L | <b>Reimbursable #:</b><br>NO |          |                |  |
| City: ANCHORAGE ST: AK                              |                                                                                                    |                                         | X                                          | GPS #:                                          |                     | Estimated Chart Dat |            |                             | e: 10/                       | /10/2019 | FICO #:        |  |
| Fac ID: N/A Fac. T                                  |                                                                                                    |                                         |                                            |                                                 |                     |                     |            | Specialist: LORRI DOWNEY    |                              |          |                |  |
|                                                     |                                                                                                    |                                         |                                            |                                                 | Procedur            | e Review            | 7          |                             |                              |          |                |  |
|                                                     | Rec'd Rel'd                                                                                        |                                         |                                            | Full Name                                       |                     |                     | 0          | Comments                    |                              |          |                |  |
| Lead:                                               | 03/12/2019 07/05/2                                                                                 |                                         | 7/05/2019                                  | )                                               | DAVID FRESELLA      |                     |            | OVALITY OVALITY             |                              |          |                |  |
| QA:                                                 | 07/05/2019                                                                                         |                                         |                                            |                                                 |                     |                     |            | 3                           |                              |          | 26             |  |
| Liaison:                                            |                                                                                                    |                                         |                                            |                                                 |                     |                     |            | CHEC                        | CKEV                         |          | CHECK          |  |
| Procedure Co                                        |                                                                                                    | ENROUTE <b>Remark Type:</b> INFORMATION |                                            |                                                 |                     |                     |            |                             |                              |          |                |  |
| CHANGED AI<br>PROCEDURE<br>UPDATED PR<br>OBSTACLE N | FOR RWY CONS<br>IRPORT MAG VAI<br>DEVELOPED USI<br>OCEDURE DUE T<br>OTES UPDATED<br>AVID DANNER, A | R FROM<br>NG PEN<br>O RUNV<br>ON ALL    | 18E TO 1<br>DING AII<br>VAY 15 T<br>RWYS T | .6E.<br>RNAV DATA.<br>HRESHOLD F<br>O REFLECT C |                     |                     |            | 33 DIS                      | SPACED THRES                 | HOLD REL | OCATION.       |  |