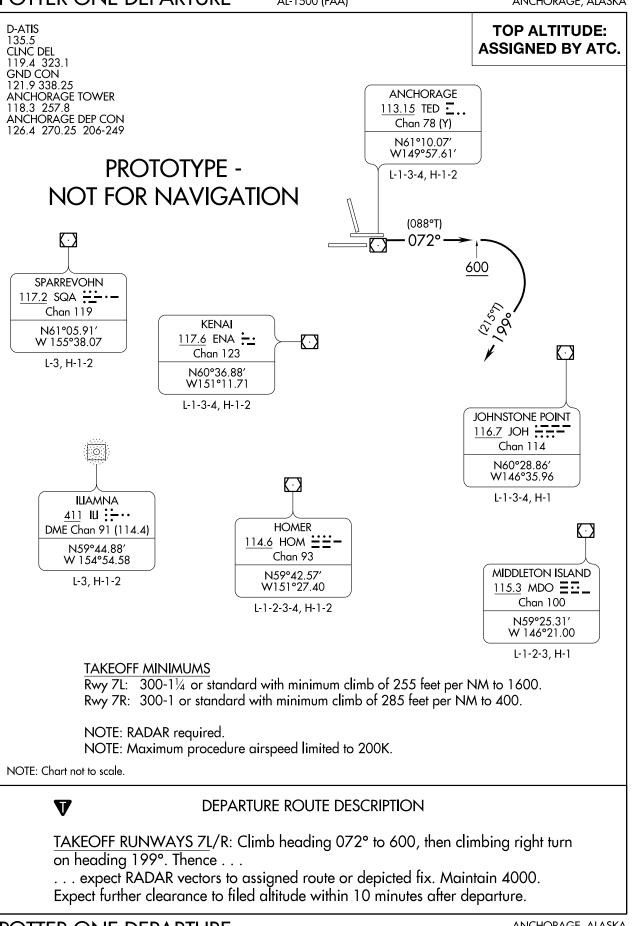

## (POTTER1.POTTER) FIG POTTER ONE DEPARTURE

## TED STEVENS ANCHORAGE INTL (ANC) (PANC) AL-1500 (FAA) ANCHORAGE, ALASKA

AK 07-12-2019 COMPILER: LS REVIEWER: DBL CHKR: EFF DATE: FIG

POTTER ONE DEPARTURE (POTTER1.POTTER) FIG anchorage, alaska ted stevens anchorage intl  $\left(ANC\right)\left(PANC\right)$ 