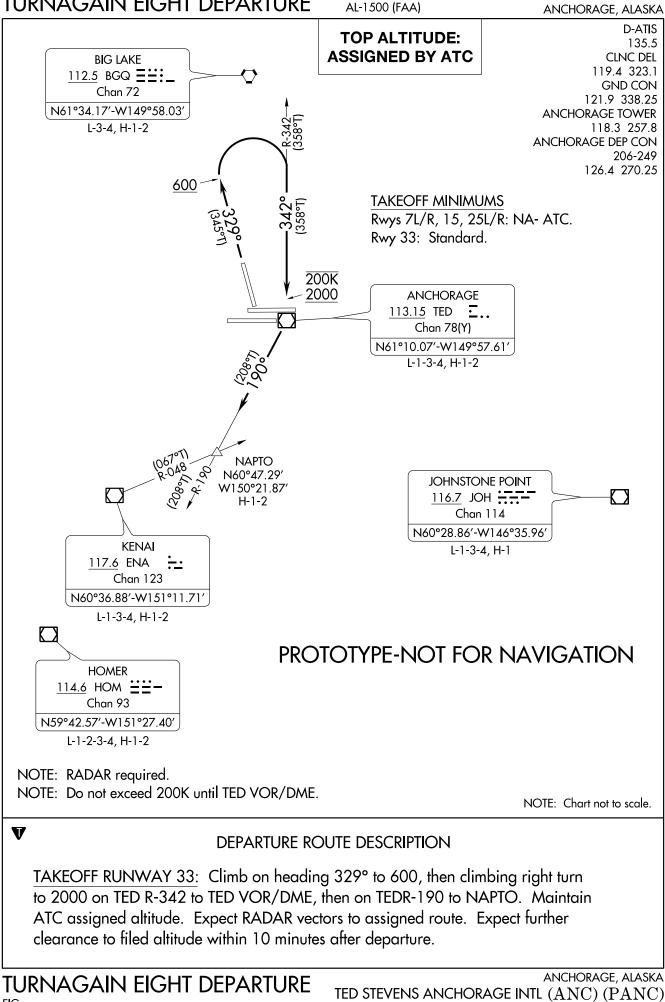

| Flight Procedure Tracking Form                      |                                                                                                    |                                         | Action:                                    |                                                 | Task Type:          | Date C              | Date Open: |                             | Task #:                      |          | Request #:     |  |
|-----------------------------------------------------|----------------------------------------------------------------------------------------------------|-----------------------------------------|--------------------------------------------|-------------------------------------------------|---------------------|---------------------|------------|-----------------------------|------------------------------|----------|----------------|--|
|                                                     |                                                                                                    |                                         | FLIGHT CHECK                               |                                                 | SID                 | 02/12/2             | 02/12/2019 |                             | 2015120219260906002          |          | 20151202192609 |  |
| Procedure:                                          | SID TURNAG                                                                                         | GHT ANC                                 | CHORAGE AK                                 | PANC                                            | Airport ID:<br>DANC |                     |            | port:<br>) STEVENS ANC<br>L | <b>Reimbursable #:</b><br>NO |          |                |  |
| City: ANCHORAGE ST: AK                              |                                                                                                    |                                         | X                                          | GPS #:                                          |                     | Estimated Chart Dat |            |                             | e: 10/                       | /10/2019 | FICO #:        |  |
| Fac ID: N/A Fac. T                                  |                                                                                                    |                                         |                                            |                                                 |                     |                     |            | Specialist: LORRI DOWNEY    |                              |          |                |  |
|                                                     |                                                                                                    |                                         |                                            |                                                 | Procedur            | e Review            | 7          |                             |                              |          |                |  |
|                                                     | Rec'd Rel'd                                                                                        |                                         |                                            | Full Name                                       |                     |                     | 0          | Comments                    |                              |          |                |  |
| Lead:                                               | 03/12/2019 07/05/2                                                                                 |                                         | 7/05/2019                                  | )                                               | DAVID FRESELLA      |                     |            | OVALITY OVALITY             |                              |          |                |  |
| QA:                                                 | 07/05/2019                                                                                         |                                         |                                            |                                                 |                     |                     |            | 3                           |                              |          | 26             |  |
| Liaison:                                            |                                                                                                    |                                         |                                            |                                                 |                     |                     |            | CHEC                        | CKEV                         |          | CHECK          |  |
| Procedure Co                                        |                                                                                                    | ENROUTE <b>Remark Type:</b> INFORMATION |                                            |                                                 |                     |                     |            |                             |                              |          |                |  |
| CHANGED AI<br>PROCEDURE<br>UPDATED PR<br>OBSTACLE N | FOR RWY CONS<br>IRPORT MAG VAI<br>DEVELOPED USI<br>OCEDURE DUE T<br>OTES UPDATED<br>AVID DANNER, A | R FROM<br>NG PEN<br>O RUNV<br>ON ALL    | 18E TO 1<br>DING AII<br>VAY 15 T<br>RWYS T | .6E.<br>RNAV DATA.<br>HRESHOLD F<br>O REFLECT C |                     |                     |            | 33 DIS                      | SPACED THRES                 | HOLD REL | OCATION.       |  |