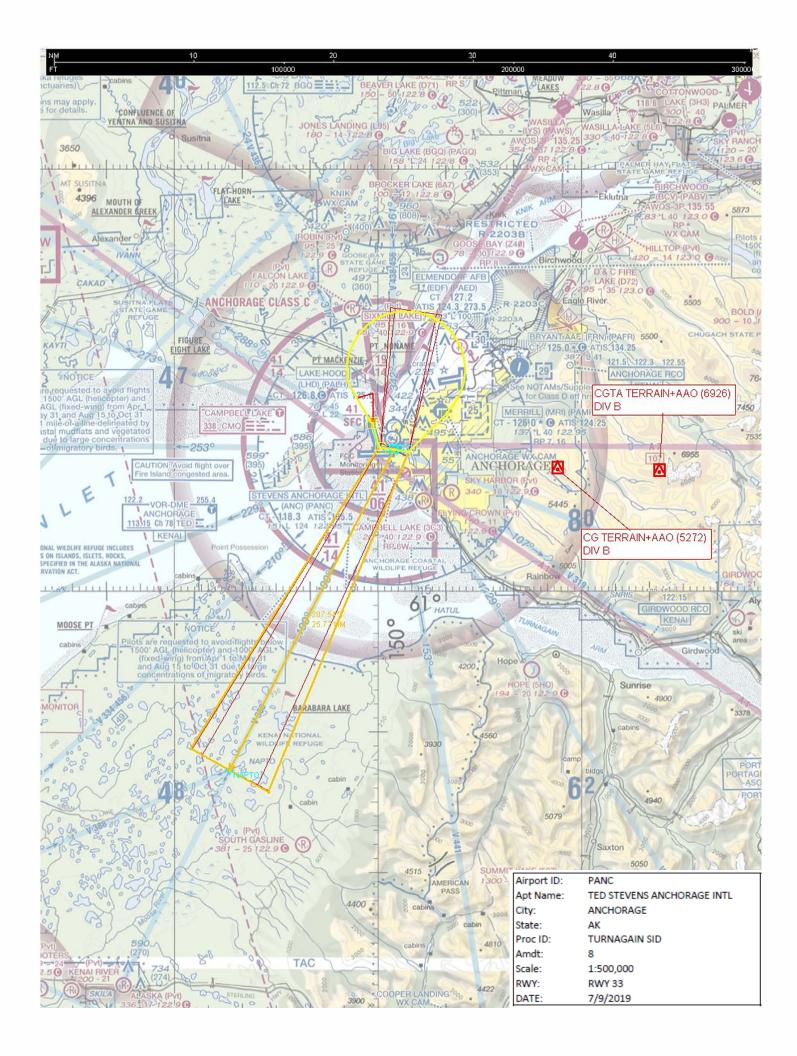

| Flight Procedure Tracking Form                      |                                                                                                    |                                         | Action:                                    |                                                 | Task Type:          | Date C              | Date Open: |                             | Task #:                      |          | Request #:     |  |
|-----------------------------------------------------|----------------------------------------------------------------------------------------------------|-----------------------------------------|--------------------------------------------|-------------------------------------------------|---------------------|---------------------|------------|-----------------------------|------------------------------|----------|----------------|--|
|                                                     |                                                                                                    |                                         | FLIGHT CHECK                               |                                                 | SID                 | 02/12/2             | 02/12/2019 |                             | 2015120219260906002          |          | 20151202192609 |  |
| Procedure:                                          | SID TURNAG                                                                                         | GHT ANC                                 | CHORAGE AK                                 | PANC                                            | Airport ID:<br>DANC |                     |            | port:<br>) STEVENS ANC<br>L | <b>Reimbursable #:</b><br>NO |          |                |  |
| City: ANCHORAGE ST: AK                              |                                                                                                    |                                         | X                                          | GPS #:                                          |                     | Estimated Chart Dat |            |                             | e: 10/                       | /10/2019 | FICO #:        |  |
| Fac ID: N/A Fac. T                                  |                                                                                                    |                                         |                                            |                                                 |                     |                     |            | Specialist: LORRI DOWNEY    |                              |          |                |  |
|                                                     |                                                                                                    |                                         |                                            |                                                 | Procedur            | e Review            | 7          |                             |                              |          |                |  |
|                                                     | Rec'd Rel'd                                                                                        |                                         |                                            | Full Name                                       |                     |                     | 0          | Comments                    |                              |          |                |  |
| Lead:                                               | 03/12/2019 07/05/2                                                                                 |                                         | 7/05/2019                                  | )                                               | DAVID FRESELLA      |                     |            | OVALITY OVALITY             |                              |          |                |  |
| QA:                                                 | 07/05/2019                                                                                         |                                         |                                            |                                                 |                     |                     |            | 3                           |                              |          | 26             |  |
| Liaison:                                            |                                                                                                    |                                         |                                            |                                                 |                     |                     |            | CHEC                        | CKEV                         |          | CHECK          |  |
| Procedure Co                                        |                                                                                                    | ENROUTE <b>Remark Type:</b> INFORMATION |                                            |                                                 |                     |                     |            |                             |                              |          |                |  |
| CHANGED AI<br>PROCEDURE<br>UPDATED PR<br>OBSTACLE N | FOR RWY CONS<br>IRPORT MAG VAI<br>DEVELOPED USI<br>OCEDURE DUE T<br>OTES UPDATED<br>AVID DANNER, A | R FROM<br>NG PEN<br>O RUNV<br>ON ALL    | 18E TO 1<br>DING AII<br>VAY 15 T<br>RWYS T | .6E.<br>RNAV DATA.<br>HRESHOLD F<br>O REFLECT C |                     |                     |            | 33 DIS                      | SPACED THRES                 | HOLD REL | OCATION.       |  |