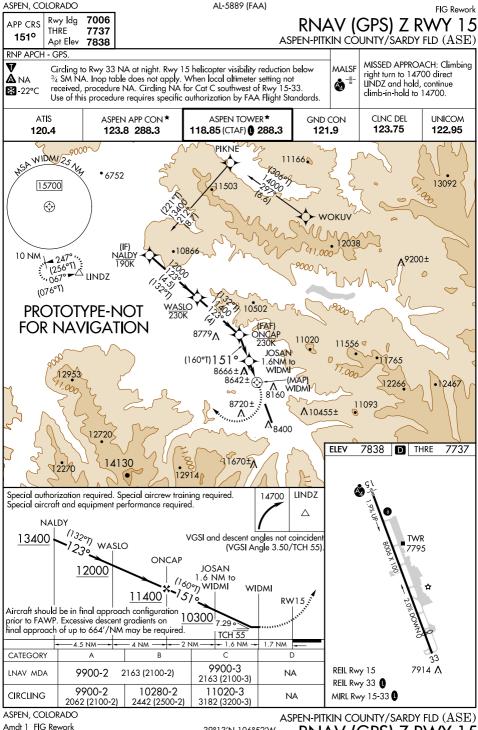

Procedure Comments: CIRCLING ICON T-NOTAM PROJECT RESULTING IN FULL AMENDMENT.

FAF ALTITUDE CHANGED FROM 10800 TO 11400.

WAIVER (GPA/VDA/CG).

CONTACT: DAVID TEFFETELLER 202-267-5177.

39°13'N-106°52'W

RNAV (GPS) Z RWY 15

APPROVAL OF THESE WAIVERS WILL ALLOW STRAIGHT-IN APPROACHES WITH A 9280' MDA FOR CATEGORIES A, B, AND C (1543' HAT) AND 2 MILES VISIBILITY FOR CAT A AND B, 3 MILES FOR CAT C.

4. Equivalent Level of Safety Provided: CLIMB GRADIENT OF 300'/NM TO 11000' WILL CLEAR ALL THE OBSTACLES. THE CONTROLLING OBSTRUCTIONS ARE: 9216' OBSTRUCTION (9116' SPOT EL + 100' AAO/TREE) LOCATED IN ZONE 2, 1.23 NM FROM THE MAHWP FIX DISPLACEMENT AREA IN THE MISSED APPROACH TURN AREA, AND A 10439' OBST (10239' CONTOUR + 200' AAO IN ZONE 2, 5.34NM WEST OF THE MAWP IN THE MISSED APPROACH TURN AREA.

THAT PORTION OF THE MISSED APPROACH FLIGHT TRACK BETWEEN THE COMPLETION OF THE TURN AND THE MAHWP AT LINDZ WP/INT IS COINCIDENT WITH THE (I-PKN) LOCALIZED OUTBOUND COURSE. (I-PKN) COULD SUPPLEMENT THE RNAV FOR MISSED APPROACH GUIDANCE.

1. "SPECIAL AIRCREW TRAINING REQUIRED" 2. "SPECIAL AIRCRAFT AND EQUIPMENT PERFORMANCE REQUIRED."

3. "CLIMB OF 300'/NM REQUIRED TO 11000' IN THE MISSED APROACH SEGMENT"

4. "(I-PKN) LOCALIZER MAY BE USED FOR MISSED APPROACH GUIDANCE."

APPROVAL OF THIS WAIVER WILL ALLOW STRAIGHT IN APPROACHES WITH A 9280' MDA FOR CATEGORIES A, B, AND C (1544' HAT), AND 2 MILES VISIBILITY FOR CAT A AND B, AND 3 MILES FOR CAT C.

4. Equivalent Level of Safety Provided: THE REQUIRED OBSTACLE CLEARANCE (ROC) INCLUDING A 140' ADJUSTMENT FOR PRECIPITOUS TERRAIN IS MAINTAINED THROUGHOUT THE FINAL APPROACH SEGMENT.

1. "SPECIAL AIRCREW TRAINING REQUIRED."

2. "SPECIAL AIRCRAFT AND EQUIPMENT PERFORMANCE REQUIRED."

3. "AIRCRAFT SHOULD BE IN FINAL APPROACH CONFIGURATION PRIOR TO FAWP."

4. "EXCESSIVE DESCENT GRADIENTS ON FINAL APPROACH OF UP TO 664' /NM MAY BE REQUIRED."