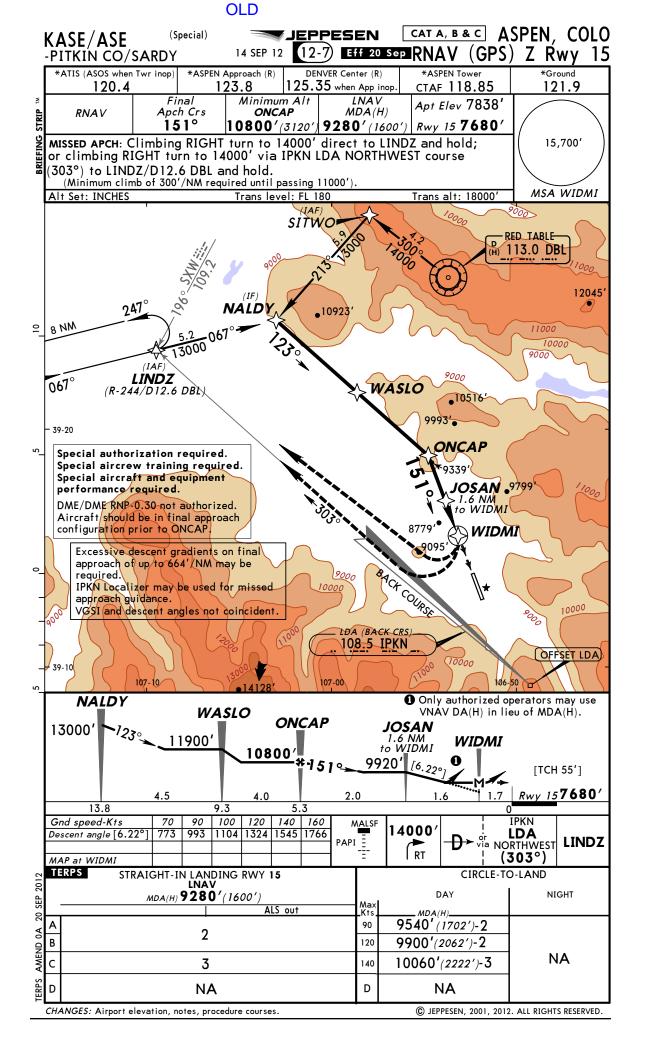

THAT PORTION OF THE MISSED APPROACH FLIGHT TRACK BETWEEN THE COMPLETION OF THE TURN AND THE MAHWP AT LINDZ WP/INT IS COINCIDENT WITH THE (I-PKN) LOCALIZED OUTBOUND COURSE. (I-PKN) COULD SUPPLEMENT THE RNAV FOR MISSED APPROACH GUIDANCE.

1. "SPECIAL AIRCREW TRAINING REQUIRED" 2. "SPECIAL AIRCRAFT AND EQUIPMENT PERFORMANCE REQUIRED."

3. "CLIMB OF 300'/NM REQUIRED TO 11000' IN THE MISSED APROACH SEGMENT"

4. "(I-PKN) LOCALIZER MAY BE USED FOR MISSED APPROACH GUIDANCE."

3. Reason for Waiver (Justification for nonstandard treatment): A RNAV (GPS) Z RWY 15 SPECIAL INSTRUMENT APPROACH PROCEDURE HAS BEEN DEVELOPED TO PROVIDE STATE OF THE ART NAVIGATION INTO ASPEN, COLORADO. THIS PROCEDURE REQUIRES A DESCENT GRADIENT OF 440'/NM FROM THE FAWP TO THE FINAL STEPDOWN FIX JOSAN WP, A DESCENT GRADIENT OF 580'/NM FROM FAWP TO THE RUNWAY THRESHOLD AND 662'/NM FROM JOSAN WP (STEP-DOWN FIX) TO THE RUNWAY THRESHOLD.

1. "SPECIAL AIRCREW TRAINING REQUIRED."

2. "SPECIAL AIRCRAFT AND EQUIPMENT PERFORMANCE REQUIRED."

3. "AIRCRAFT SHOULD BE IN FINAL APPROACH CONFIGURATION PRIOR TO FAWP."

4. "EXCESSIVE DESCENT GRADIENTS ON FINAL APPROACH OF UP TO 664' /NM MAY BE REQUIRED."

THIS WAIVER WAS ORIGINALLY ISSUED FOR THE GPS RWY 15, ORIGINAL AND APPROVED 10/20/95, THE PROCEDURE HAS BEEN REVIEWED AND RENAMED RNAV (GPS) Z RWY 15 WITH CHANGES.

5. How Relocation or Additional Facilities Will Affect Waiver Requirement: THE HIGH DESCENT GRADIENT IS CAUSED BY HIGH TERRAIN IN THE INITIAL, INTERMEDIATE AND FINAL APPROACH SEGMENTS. RELOCATION OF ADDING OF FACILITIES WOULD HAVE NO IMPACT ON THE NECESSITY FOR THIS WAIVER.