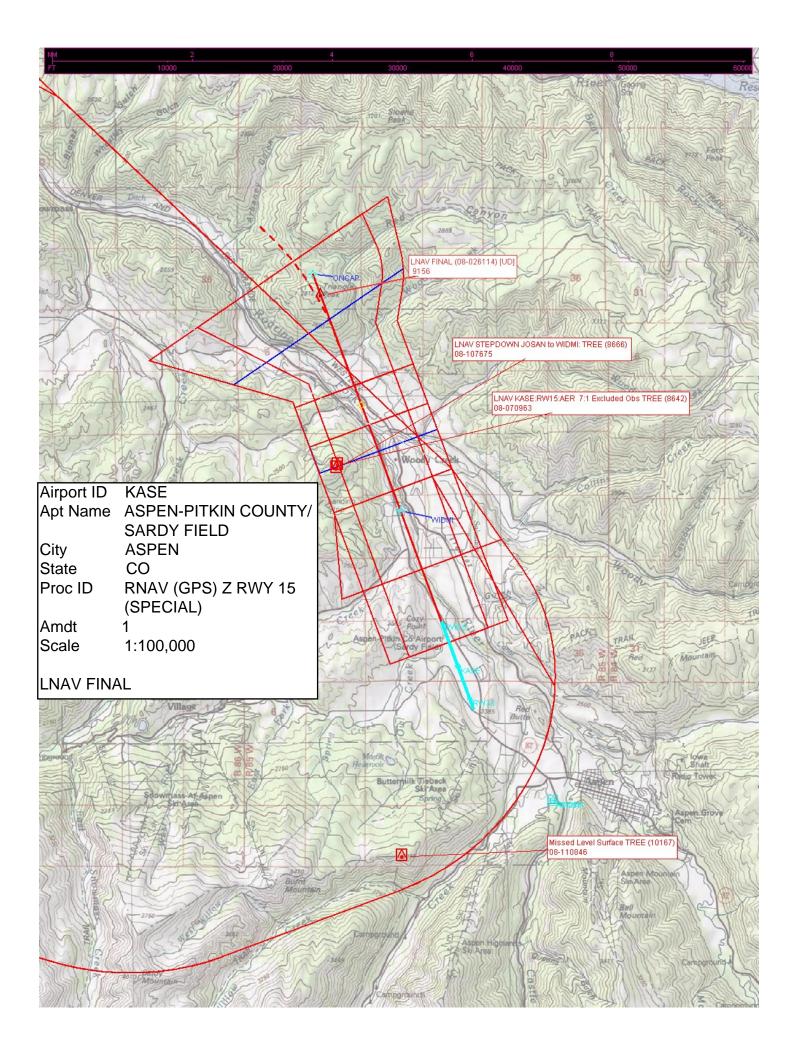

Procedure Comments: CIRCLING ICON T-NOTAM PROJECT RESULTING IN FULL AMENDMENT.

FAF ALTITUDE CHANGED FROM 10800 TO 11400.

WAIVER (GPA/VDA/CG).

CONTACT: DAVID TEFFETELLER 202-267-5177.

39°13'N-106°52'W

RNAV (GPS) Z RWY 15

3. Reason for Waiver (Justification for nonstandard treatment):

A RNAV (GPS) Z RWY 15, ORIGINAL, SPECIAL INSTRUMENT APPROACH PROCEDURE HAS BEEN DEVELOPED TO PROVIDE STATE OF THE ART NAVIGATION INTO ASPEN, COLORADO. TO ALLOW THE LOWEST MINIMUMS, A MISSED APPROACH WITH A CLIMB GRADIENT OF 300'/NM TO 11000' MSL IS REQUIRED TO CLEAR ALL THE OBSTACLES IN THE MISSED APPROACH SEGMENT.

APPROVAL OF THESE WAIVERS WILL ALLOW STRAIGHT-IN APPROACHES WITH A 9280' MDA FOR CATEGORIES A, B, AND C (1543' HAT) AND 2 MILES VISIBILITY FOR CAT A AND B, 3 MILES FOR CAT C.

4. Equivalent Level of Safety Provided: CLIMB GRADIENT OF 300'/NM TO 11000' WILL CLEAR ALL THE OBSTACLES. THE CONTROLLING OBSTRUCTIONS ARE: 9216' OBSTRUCTION (9116' SPOT EL + 100' AAO/TREE) LOCATED IN ZONE 2, 1.23 NM FROM THE MAHWP FIX DISPLACEMENT AREA IN THE MISSED APPROACH TURN AREA, AND A 10439' OBST (10239' CONTOUR + 200' AAO IN ZONE 2, 5.34NM WEST OF THE MAWP IN THE MISSED APPROACH TURN AREA.

THAT PORTION OF THE MISSED APPROACH FLIGHT TRACK BETWEEN THE COMPLETION OF THE TURN AND THE MAHWP AT LINDZ WP/INT IS COINCIDENT WITH THE (I-PKN) LOCALIZED OUTBOUND COURSE. (I-PKN) COULD SUPPLEMENT THE RNAV FOR MISSED APPROACH GUIDANCE.

1. "SPECIAL AIRCREW TRAINING REQUIRED" 2. "SPECIAL AIRCRAFT AND EQUIPMENT PERFORMANCE REQUIRED."

3. "CLIMB OF 300'/NM REQUIRED TO 11000' IN THE MISSED APROACH SEGMENT"

4. "(I-PKN) LOCALIZER MAY BE USED FOR MISSED APPROACH GUIDANCE."