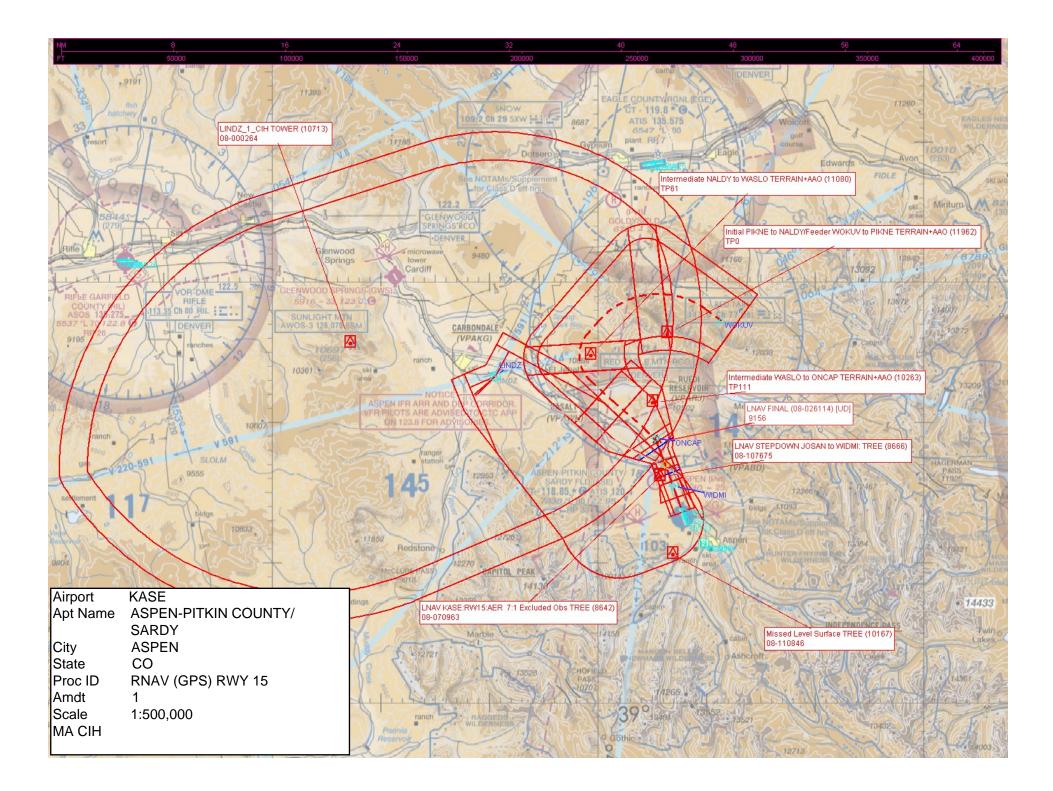

APPROVAL OF THESE WAIVERS WILL ALLOW STRAIGHT-IN APPROACHES WITH A 9280' MDA FOR CATEGORIES A, B, AND C (1543' HAT) AND 2 MILES VISIBILITY FOR CAT A AND B, 3 MILES FOR CAT C.

4. Equivalent Level of Safety Provided: CLIMB GRADIENT OF 300'/NM TO 11000' WILL CLEAR ALL THE OBSTACLES. THE CONTROLLING OBSTRUCTIONS ARE: 9216' OBSTRUCTION (9116' SPOT EL + 100' AAO/TREE) LOCATED IN ZONE 2, 1.23 NM FROM THE MAHWP FIX DISPLACEMENT AREA IN THE MISSED APPROACH TURN AREA, AND A 10439' OBST (10239' CONTOUR + 200' AAO IN ZONE 2, 5.34NM WEST OF THE MAWP IN THE MISSED APPROACH TURN AREA.

THIS WAIVER WAS ORIGINALLY ISSUED FOR THE GPS RWY 15, ORIGINAL AND APPROVED 10/20/95, THIS PROCEDURE HAS BEEN REVIEWED AND RENAMED RNAV (GPS) Z RWY 15, ORIGINAL WITH CHANGES.

5. How Relocation or Additional Facilities Will Affect Waiver Requirement: THE HIGHER THAN STANDARD CLIMB GRADIENT IS CAUSED BY HIGH TERRAIN IN THE MISSED APPROACH SEGMENT. RELOCATION OR ADDING FACILITIES WOULD HAVE NO IMPACT ON THE NECESSITY FOR THIS WAIVER.

THIS WAIVER WAS ORIGINALLY ISSUED FOR THE GPS RWY 15, ORIGINAL AND APPROVED 10/20/95, THE PROCEDURE HAS BEEN REVIEWED AND RENAMED RNAV (GPS) Z RWY 15 WITH CHANGES.

5. How Relocation or Additional Facilities Will Affect Waiver Requirement: THE HIGH DESCENT GRADIENT IS CAUSED BY HIGH TERRAIN IN THE INITIAL, INTERMEDIATE AND FINAL APPROACH SEGMENTS. RELOCATION OF ADDING OF FACILITIES WOULD HAVE NO IMPACT ON THE NECESSITY FOR THIS WAIVER.