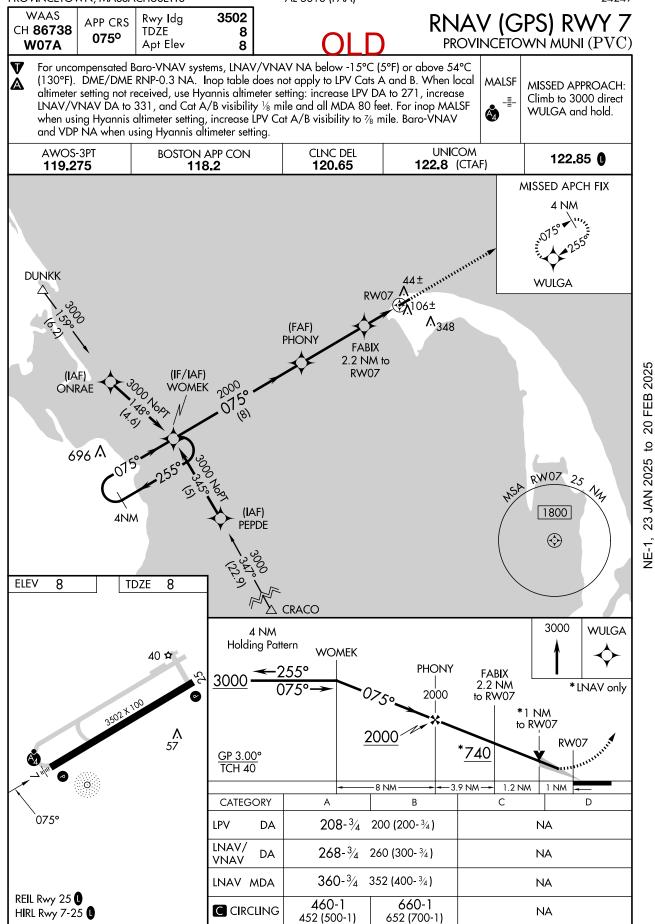

CLEAR NOTAM FDC: 3/3642 PVC IAP PROVINCETOWN MUNI, PROVINCETOWN, MA. RNAV (GPS) RWY 7, AMDT 1... ADD NOTE: CIRCLING RWY 25 NA AT NIGHT. CIRCLING HAS 20:1 UNLIT PENETRATIONS.

ADDED "CIRCLING RWY 25 NA AT NIGHT" - RE-ADDED NOTE FROM PREVIOUS AMENDMENT. RWY 25 IS "PROCEDURE NA" AT NIGHT AND NO RUNWAY SURVEY PERFORMED FOR RWY 25, 20:1 UNLIT PENETRATIONS ARE ASSUMED.