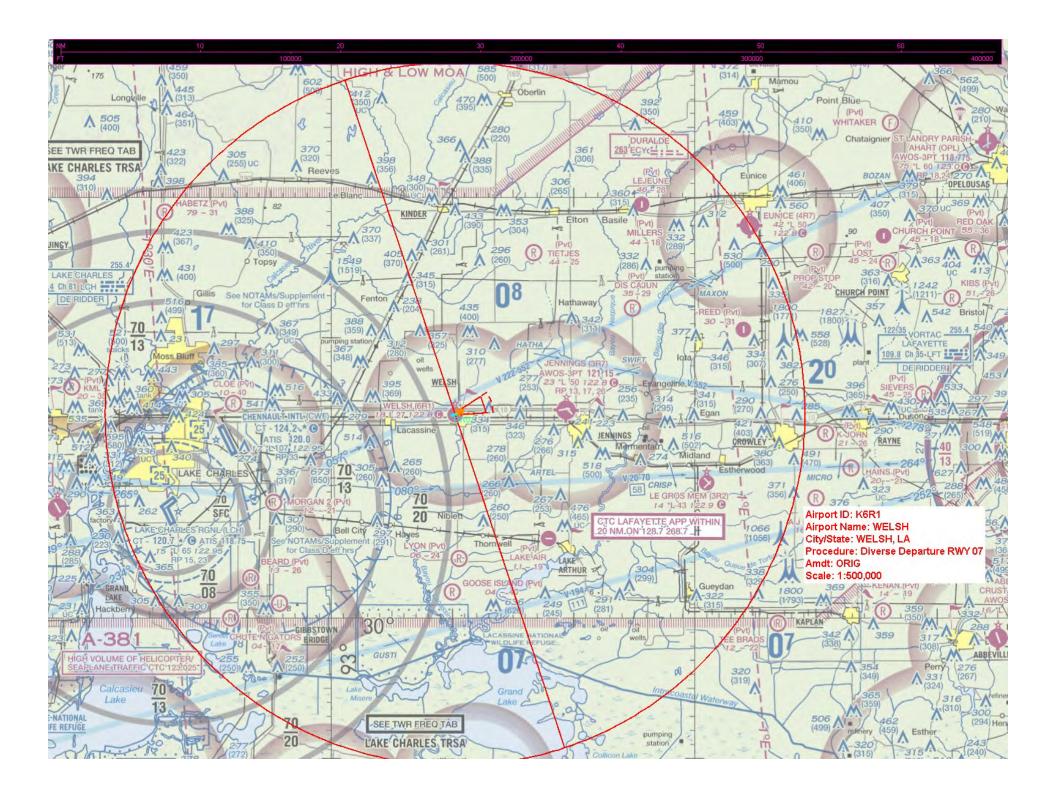

| Flight Procedures Cover Page     | Task Action:<br>FLIGHT CHECK | <b>Task Type:</b><br>Textual DP               | Estimated Chart Date:<br>02/25/2021  | APWS Task ID:<br>737BA09BA8424AED8CE688CA4644892E | APWS Project ID:<br>E6866A0F6A224CD2824D74BC27DAA62C |  |  |  |  |  |
|----------------------------------|------------------------------|-----------------------------------------------|--------------------------------------|---------------------------------------------------|------------------------------------------------------|--|--|--|--|--|
| Procedure:<br>WELSH LA K6R1 ORIG |                              | Enroute:<br>NO                                | <b>Specialist:</b><br>Fulks, Matthew |                                                   | Agreement Number:                                    |  |  |  |  |  |
| Airport ID:<br>6R1               | Airport Name:<br>WELSH       |                                               | Airport City:<br>WELSH               |                                                   | State:<br>LA                                         |  |  |  |  |  |
| Facility ID:                     | Facility Type:               | Flight Inspection Remark Type:<br>New FC Slot |                                      |                                                   |                                                      |  |  |  |  |  |

Procedure Comments: CONTACT DONALD LANIER 405-954-8242 Incorporated NOTAM !FDC 0/2291

| FIPC BASIC FORM                                                                                                                                        |           |                     |                                            |      |                               |     |                |               |                                         |                                    |  |      |    |
|--------------------------------------------------------------------------------------------------------------------------------------------------------|-----------|---------------------|--------------------------------------------|------|-------------------------------|-----|----------------|---------------|-----------------------------------------|------------------------------------|--|------|----|
| PROCEDURE:                                                                                                                                             |           |                     |                                            |      | AIRPORT NAME:                 |     |                | AIRPO         | RT ID:                                  | SPECIAL CONTROL NO:                |  |      |    |
| WELSH LA K6R1 ORIG                                                                                                                                     |           |                     |                                            |      | WELSH                         |     |                | K6R1          |                                         | OP-12-115-20                       |  |      |    |
| FAC ID: K6R1 CITY: WELSH                                                                                                                               |           |                     |                                            |      |                               |     |                | ST: LA        |                                         | <b>ORIG CHART DATE:</b> 04/22/2021 |  |      |    |
| DFL TYPE:                                                                                                                                              | THIRD PAP | RTY:                | EST. TIME ON SITE: REIMB. NUMBER: PTS TASK |      |                               |     |                | ID:           |                                         |                                    |  |      |    |
| PROC/T                                                                                                                                                 |           | ES                  | 0.4                                        |      |                               |     |                |               |                                         |                                    |  |      |    |
| PREFLIGHT NOTES                                                                                                                                        |           |                     |                                            |      |                               |     |                |               |                                         |                                    |  |      |    |
| REVIEWER: DATE:                                                                                                                                        |           |                     |                                            |      |                               |     |                |               |                                         |                                    |  |      |    |
| COMMENTS: CHECK ONE:                                                                                                                                   |           |                     |                                            |      |                               |     |                | ONE:          |                                         |                                    |  |      |    |
| ☐ FLT CK REQ                                                                                                                                           |           |                     |                                            |      |                               |     |                | <b>NFCR</b>   | <b>REJ</b>                              | ECT                                |  |      |    |
|                                                                                                                                                        |           |                     |                                            |      |                               |     |                |               |                                         |                                    |  | YES  | NO |
| CPV COM                                                                                                                                                |           |                     |                                            |      |                               |     | <b>IPLETE?</b> |               | Χ                                       |                                    |  |      |    |
| PROCEDURE RESULTS                                                                                                                                      |           |                     |                                            |      |                               |     |                |               |                                         |                                    |  |      |    |
| INSPECTION DA                                                                                                                                          | ГЕ:       | <b>CREW #:</b> N #: |                                            |      | INSTRUMENT PROCEDURE STATUS:  |     |                | ARINC CODING: |                                         |                                    |  |      |    |
| 12/16/2020                                                                                                                                             |           | VN423 N73           |                                            |      | 🕱 SAT 🗌 SAT W/CHANGES 🗌 UNSAT |     |                |               | SAT SAT/GOLD UNSAT                      |                                    |  |      |    |
| FLIGHT INSPECT                                                                                                                                         | FOR SIGNA | TURE                | :                                          |      | PRINTED NAME: NOTAM INITIATI  |     |                |               |                                         |                                    |  |      |    |
| terry hester @ 12/17/2020 05:54                                                                                                                        |           |                     |                                            |      | HESTER, TERRY LEE             |     |                |               |                                         |                                    |  | X NO |    |
| FLIGHT INSPECTOR REMARKS:<br>Special Number OP-12-115-20, Welsh, Welsh, La, TAKEOFF MINIMUMS AND OBSTACLE DEPARTURE PROCEDURE (ODP), Orig., Flown Sat. |           |                     |                                            |      |                               |     |                |               |                                         |                                    |  |      |    |
| IN-FLIGHT OBSTACLE REPORT                                                                                                                              |           |                     |                                            |      |                               |     |                |               |                                         |                                    |  |      |    |
| OBSTRUCTION I                                                                                                                                          |           | RDINA               | ATES OR LOCATION                           | : GI | NSS ALTITUDE (MSL):           | BAR | OMETRIC        | ALTITUI       | ITUDE (MSL): HEIGHT ABOVE GROUND LEVEL: |                                    |  |      |    |