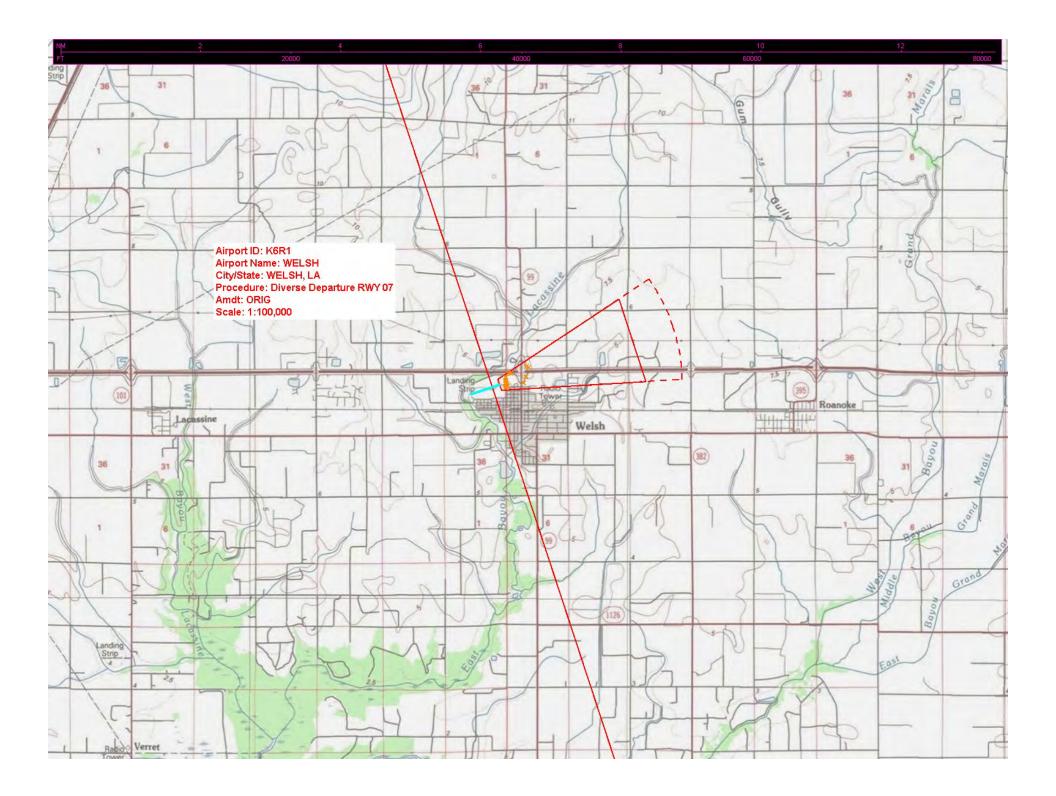

| Flight Procedures Cover Page     | Task Action:<br>FLIGHT CHECK | <b>Task Type:</b><br>Textual DP               | Estimated Chart Date:<br>02/25/2021  | APWS Task ID:<br>737BA09BA8424AED8CE688CA4644892E | APWS Project ID:<br>E6866A0F6A224CD2824D74BC27DAA62C |  |  |  |  |  |
|----------------------------------|------------------------------|-----------------------------------------------|--------------------------------------|---------------------------------------------------|------------------------------------------------------|--|--|--|--|--|
| Procedure:<br>WELSH LA K6R1 ORIG |                              | Enroute:<br>NO                                | <b>Specialist:</b><br>Fulks, Matthew |                                                   | Agreement Number:                                    |  |  |  |  |  |
| Airport ID:<br>6R1               | Airport Name:<br>WELSH       |                                               | Airport City:<br>WELSH               |                                                   | State:<br>LA                                         |  |  |  |  |  |
| Facility ID:                     | Facility Type:               | Flight Inspection Remark Type:<br>New FC Slot |                                      |                                                   |                                                      |  |  |  |  |  |

Procedure Comments: CONTACT DONALD LANIER 405-954-8242 Incorporated NOTAM !FDC 0/2291

| FIPC BASIC FORM                                                                                                                                        |           |                     |                                            |      |                               |     |                |               |                                         |                                    |  |      |    |
|--------------------------------------------------------------------------------------------------------------------------------------------------------|-----------|---------------------|--------------------------------------------|------|-------------------------------|-----|----------------|---------------|-----------------------------------------|------------------------------------|--|------|----|
| PROCEDURE:                                                                                                                                             |           |                     |                                            |      | AIRPORT NAME:                 |     |                | AIRPO         | RT ID:                                  | SPECIAL CONTROL NO:                |  |      |    |
| WELSH LA K6R1 ORIG                                                                                                                                     |           |                     |                                            |      | WELSH                         |     |                | K6R1          |                                         | OP-12-115-20                       |  |      |    |
| FAC ID: K6R1 CITY: WELSH                                                                                                                               |           |                     |                                            |      |                               |     |                | ST: LA        |                                         | <b>ORIG CHART DATE:</b> 04/22/2021 |  |      |    |
| DFL TYPE:                                                                                                                                              | THIRD PAP | RTY:                | EST. TIME ON SITE: REIMB. NUMBER: PTS TASK |      |                               |     |                | ID:           |                                         |                                    |  |      |    |
| PROC/T                                                                                                                                                 |           | ES                  | 0.4                                        |      |                               |     |                |               |                                         |                                    |  |      |    |
| PREFLIGHT NOTES                                                                                                                                        |           |                     |                                            |      |                               |     |                |               |                                         |                                    |  |      |    |
| REVIEWER: DATE:                                                                                                                                        |           |                     |                                            |      |                               |     |                |               |                                         |                                    |  |      |    |
| COMMENTS: CHECK ONE:                                                                                                                                   |           |                     |                                            |      |                               |     |                | ONE:          |                                         |                                    |  |      |    |
| ☐ FLT CK REQ                                                                                                                                           |           |                     |                                            |      |                               |     |                | <b>NFCR</b>   | <b>REJ</b>                              | ECT                                |  |      |    |
|                                                                                                                                                        |           |                     |                                            |      |                               |     |                |               |                                         |                                    |  | YES  | NO |
| CPV COM                                                                                                                                                |           |                     |                                            |      |                               |     | <b>IPLETE?</b> |               | Χ                                       |                                    |  |      |    |
| PROCEDURE RESULTS                                                                                                                                      |           |                     |                                            |      |                               |     |                |               |                                         |                                    |  |      |    |
| INSPECTION DA                                                                                                                                          | ГЕ:       | <b>CREW #:</b> N #: |                                            |      | INSTRUMENT PROCEDURE STATUS:  |     |                | ARINC CODING: |                                         |                                    |  |      |    |
| 12/16/2020                                                                                                                                             |           | VN423 N73           |                                            |      | 🕱 SAT 🗌 SAT W/CHANGES 🗌 UNSAT |     |                |               | SAT SAT/GOLD UNSAT                      |                                    |  |      |    |
| FLIGHT INSPECT                                                                                                                                         | FOR SIGNA | TURE                | :                                          |      | PRINTED NAME: NOTAM INITIATI  |     |                |               |                                         |                                    |  |      |    |
| terry hester @ 12/17/2020 05:54                                                                                                                        |           |                     |                                            |      | HESTER, TERRY LEE             |     |                |               |                                         |                                    |  | X NO |    |
| FLIGHT INSPECTOR REMARKS:<br>Special Number OP-12-115-20, Welsh, Welsh, La, TAKEOFF MINIMUMS AND OBSTACLE DEPARTURE PROCEDURE (ODP), Orig., Flown Sat. |           |                     |                                            |      |                               |     |                |               |                                         |                                    |  |      |    |
| IN-FLIGHT OBSTACLE REPORT                                                                                                                              |           |                     |                                            |      |                               |     |                |               |                                         |                                    |  |      |    |
| OBSTRUCTION I                                                                                                                                          |           | RDINA               | ATES OR LOCATION                           | : GI | NSS ALTITUDE (MSL):           | BAR | OMETRIC        | ALTITUI       | ITUDE (MSL): HEIGHT ABOVE GROUND LEVEL: |                                    |  |      |    |