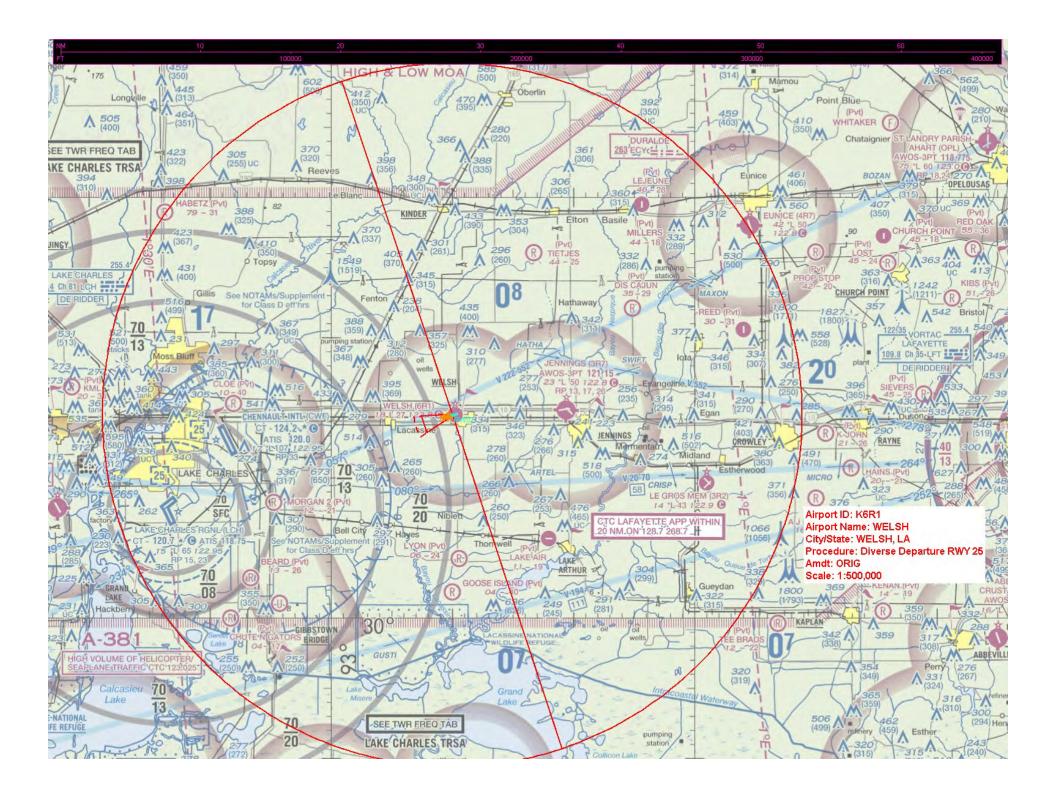

| Flight Procedures Cover Page     | Task Action:<br>FLIGHT CHECK | <b>Task Type:</b><br>Textual DP               | Estimated Chart Date:<br>02/25/2021  | APWS Task ID:<br>737BA09BA8424AED8CE688CA4644892E | APWS Project ID:<br>E6866A0F6A224CD2824D74BC27DAA62C |  |  |  |  |  |
|----------------------------------|------------------------------|-----------------------------------------------|--------------------------------------|---------------------------------------------------|------------------------------------------------------|--|--|--|--|--|
| Procedure:<br>WELSH LA K6R1 ORIG |                              | Enroute:<br>NO                                | <b>Specialist:</b><br>Fulks, Matthew |                                                   | Agreement Number:                                    |  |  |  |  |  |
| Airport ID:<br>6R1               | Airport Name:<br>WELSH       |                                               | Airport City:<br>WELSH               |                                                   | State:<br>LA                                         |  |  |  |  |  |
| Facility ID:                     | Facility Type:               | Flight Inspection Remark Type:<br>New FC Slot |                                      |                                                   |                                                      |  |  |  |  |  |

Procedure Comments: CONTACT DONALD LANIER 405-954-8242 Incorporated NOTAM !FDC 0/2291

| FIPC BASIC FORM                                                                                                                                        |           |                     |                                            |      |                               |     |                |               |                                         |                                    |  |      |    |
|--------------------------------------------------------------------------------------------------------------------------------------------------------|-----------|---------------------|--------------------------------------------|------|-------------------------------|-----|----------------|---------------|-----------------------------------------|------------------------------------|--|------|----|
| PROCEDURE:                                                                                                                                             |           |                     |                                            |      | AIRPORT NAME:                 |     |                | AIRPO         | RT ID:                                  | SPECIAL CONTROL NO:                |  |      |    |
| WELSH LA K6R1 ORIG                                                                                                                                     |           |                     |                                            |      | WELSH                         |     |                | K6R1          |                                         | OP-12-115-20                       |  |      |    |
| FAC ID: K6R1 CITY: WELSH                                                                                                                               |           |                     |                                            |      |                               |     |                | ST: LA        |                                         | <b>ORIG CHART DATE:</b> 04/22/2021 |  |      |    |
| DFL TYPE:                                                                                                                                              | THIRD PAP | RTY:                | EST. TIME ON SITE: REIMB. NUMBER: PTS TASK |      |                               |     |                | ID:           |                                         |                                    |  |      |    |
| PROC/T                                                                                                                                                 |           | ES                  | 0.4                                        |      |                               |     |                |               |                                         |                                    |  |      |    |
| PREFLIGHT NOTES                                                                                                                                        |           |                     |                                            |      |                               |     |                |               |                                         |                                    |  |      |    |
| REVIEWER: DATE:                                                                                                                                        |           |                     |                                            |      |                               |     |                |               |                                         |                                    |  |      |    |
| COMMENTS: CHECK ONE:                                                                                                                                   |           |                     |                                            |      |                               |     |                | ONE:          |                                         |                                    |  |      |    |
| ☐ FLT CK REQ                                                                                                                                           |           |                     |                                            |      |                               |     |                | <b>NFCR</b>   | <b>REJ</b>                              | ECT                                |  |      |    |
|                                                                                                                                                        |           |                     |                                            |      |                               |     |                |               |                                         |                                    |  | YES  | NO |
| CPV COM                                                                                                                                                |           |                     |                                            |      |                               |     | <b>IPLETE?</b> |               | Χ                                       |                                    |  |      |    |
| PROCEDURE RESULTS                                                                                                                                      |           |                     |                                            |      |                               |     |                |               |                                         |                                    |  |      |    |
| INSPECTION DA                                                                                                                                          | ГЕ:       | <b>CREW #:</b> N #: |                                            |      | INSTRUMENT PROCEDURE STATUS:  |     |                | ARINC CODING: |                                         |                                    |  |      |    |
| 12/16/2020                                                                                                                                             |           | VN423 N73           |                                            |      | 🕱 SAT 🗌 SAT W/CHANGES 🗌 UNSAT |     |                |               | SAT SAT/GOLD UNSAT                      |                                    |  |      |    |
| FLIGHT INSPECT                                                                                                                                         | FOR SIGNA | TURE                | :                                          |      | PRINTED NAME: NOTAM INITIATI  |     |                |               |                                         |                                    |  |      |    |
| terry hester @ 12/17/2020 05:54                                                                                                                        |           |                     |                                            |      | HESTER, TERRY LEE             |     |                |               |                                         |                                    |  | X NO |    |
| FLIGHT INSPECTOR REMARKS:<br>Special Number OP-12-115-20, Welsh, Welsh, La, TAKEOFF MINIMUMS AND OBSTACLE DEPARTURE PROCEDURE (ODP), Orig., Flown Sat. |           |                     |                                            |      |                               |     |                |               |                                         |                                    |  |      |    |
| IN-FLIGHT OBSTACLE REPORT                                                                                                                              |           |                     |                                            |      |                               |     |                |               |                                         |                                    |  |      |    |
| OBSTRUCTION I                                                                                                                                          |           | RDINA               | ATES OR LOCATION                           | : GI | NSS ALTITUDE (MSL):           | BAR | OMETRIC        | ALTITUI       | ITUDE (MSL): HEIGHT ABOVE GROUND LEVEL: |                                    |  |      |    |