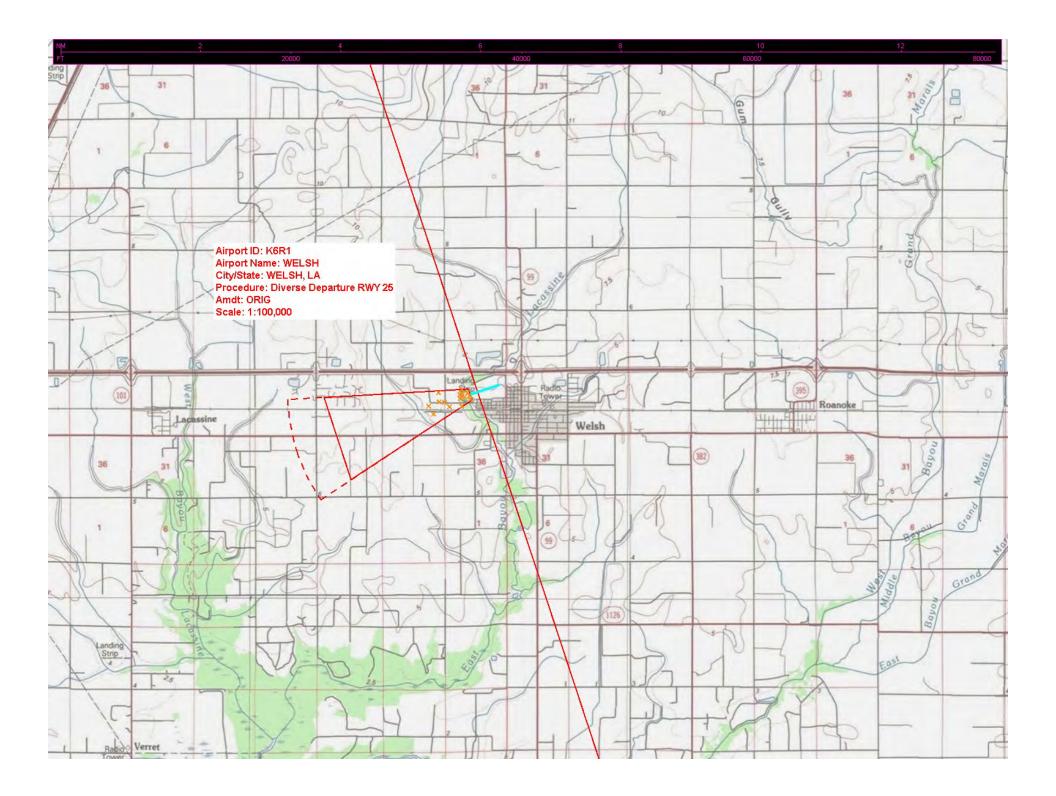

| Flight Procedures Cover Page     | Task Action:<br>FLIGHT CHECK | <b>Task Type:</b><br>Textual DP               | Estimated Chart Date:<br>02/25/2021  | APWS Task ID:<br>737BA09BA8424AED8CE688CA4644892E | APWS Project ID:<br>E6866A0F6A224CD2824D74BC27DAA62C |  |  |  |  |  |
|----------------------------------|------------------------------|-----------------------------------------------|--------------------------------------|---------------------------------------------------|------------------------------------------------------|--|--|--|--|--|
| Procedure:<br>WELSH LA K6R1 ORIG |                              | Enroute:<br>NO                                | <b>Specialist:</b><br>Fulks, Matthew |                                                   | Agreement Number:                                    |  |  |  |  |  |
| Airport ID:<br>6R1               | Airport Name:<br>WELSH       |                                               | Airport City:<br>WELSH               |                                                   | State:<br>LA                                         |  |  |  |  |  |
| Facility ID:                     | Facility Type:               | Flight Inspection Remark Type:<br>New FC Slot |                                      |                                                   |                                                      |  |  |  |  |  |

Procedure Comments: CONTACT DONALD LANIER 405-954-8242 Incorporated NOTAM !FDC 0/2291

| FIPC BASIC FORM                                                                                                                                        |           |                     |                                            |      |                               |     |                |               |                                         |                                    |  |      |    |
|--------------------------------------------------------------------------------------------------------------------------------------------------------|-----------|---------------------|--------------------------------------------|------|-------------------------------|-----|----------------|---------------|-----------------------------------------|------------------------------------|--|------|----|
| PROCEDURE:                                                                                                                                             |           |                     |                                            |      | AIRPORT NAME:                 |     |                | AIRPO         | RT ID:                                  | SPECIAL CONTROL NO:                |  |      |    |
| WELSH LA K6R1 ORIG                                                                                                                                     |           |                     |                                            |      | WELSH                         |     |                | K6R1          |                                         | OP-12-115-20                       |  |      |    |
| FAC ID: K6R1 CITY: WELSH                                                                                                                               |           |                     |                                            |      |                               |     |                | ST: LA        |                                         | <b>ORIG CHART DATE:</b> 04/22/2021 |  |      |    |
| DFL TYPE:                                                                                                                                              | THIRD PAP | RTY:                | EST. TIME ON SITE: REIMB. NUMBER: PTS TASK |      |                               |     |                | ID:           |                                         |                                    |  |      |    |
| PROC/T                                                                                                                                                 |           | ES                  | 0.4                                        |      |                               |     |                |               |                                         |                                    |  |      |    |
| PREFLIGHT NOTES                                                                                                                                        |           |                     |                                            |      |                               |     |                |               |                                         |                                    |  |      |    |
| REVIEWER: DATE:                                                                                                                                        |           |                     |                                            |      |                               |     |                |               |                                         |                                    |  |      |    |
| COMMENTS: CHECK ONE:                                                                                                                                   |           |                     |                                            |      |                               |     |                | ONE:          |                                         |                                    |  |      |    |
| ☐ FLT CK REQ                                                                                                                                           |           |                     |                                            |      |                               |     |                | <b>NFCR</b>   | <b>REJ</b>                              | ECT                                |  |      |    |
|                                                                                                                                                        |           |                     |                                            |      |                               |     |                |               |                                         |                                    |  | YES  | NO |
| CPV COM                                                                                                                                                |           |                     |                                            |      |                               |     | <b>IPLETE?</b> |               | Χ                                       |                                    |  |      |    |
| PROCEDURE RESULTS                                                                                                                                      |           |                     |                                            |      |                               |     |                |               |                                         |                                    |  |      |    |
| INSPECTION DA                                                                                                                                          | ГЕ:       | <b>CREW #:</b> N #: |                                            |      | INSTRUMENT PROCEDURE STATUS:  |     |                | ARINC CODING: |                                         |                                    |  |      |    |
| 12/16/2020                                                                                                                                             |           | VN423 N73           |                                            |      | 🕱 SAT 🗌 SAT W/CHANGES 🗌 UNSAT |     |                |               | SAT SAT/GOLD UNSAT                      |                                    |  |      |    |
| FLIGHT INSPECT                                                                                                                                         | FOR SIGNA | TURE                | :                                          |      | PRINTED NAME: NOTAM INITIATI  |     |                |               |                                         |                                    |  |      |    |
| terry hester @ 12/17/2020 05:54                                                                                                                        |           |                     |                                            |      | HESTER, TERRY LEE             |     |                |               |                                         |                                    |  | X NO |    |
| FLIGHT INSPECTOR REMARKS:<br>Special Number OP-12-115-20, Welsh, Welsh, La, TAKEOFF MINIMUMS AND OBSTACLE DEPARTURE PROCEDURE (ODP), Orig., Flown Sat. |           |                     |                                            |      |                               |     |                |               |                                         |                                    |  |      |    |
| IN-FLIGHT OBSTACLE REPORT                                                                                                                              |           |                     |                                            |      |                               |     |                |               |                                         |                                    |  |      |    |
| OBSTRUCTION I                                                                                                                                          |           | RDINA               | ATES OR LOCATION                           | : GI | NSS ALTITUDE (MSL):           | BAR | OMETRIC        | ALTITUI       | ITUDE (MSL): HEIGHT ABOVE GROUND LEVEL: |                                    |  |      |    |