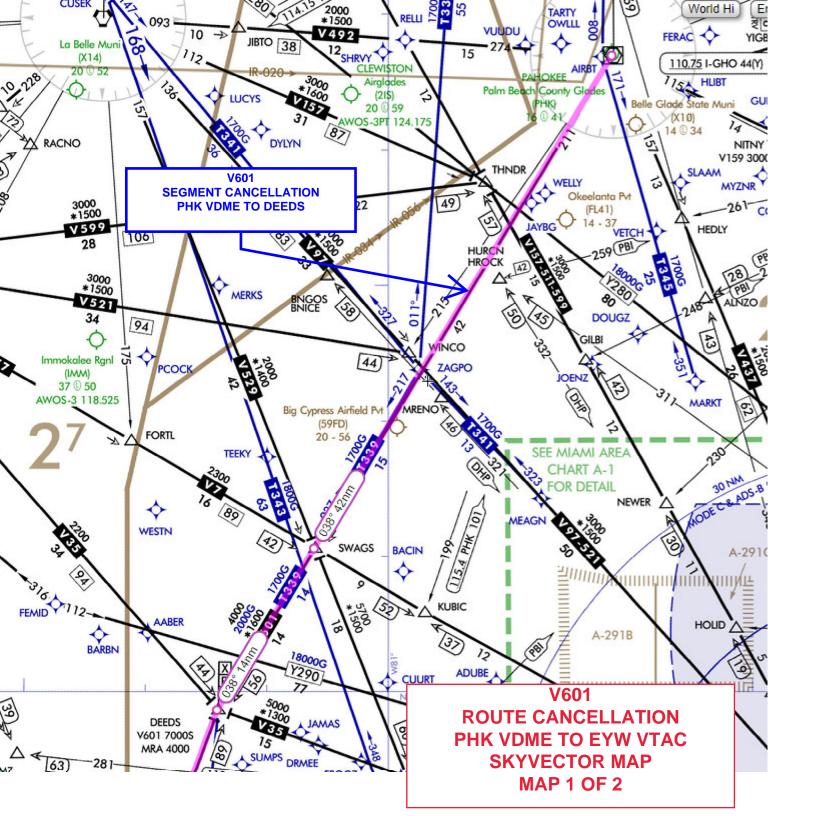

**Procedure Comments:** 

AIRWAY STARTING POINT: PAHOKEE VOR/DME, FL 264657.87N/0804129.16W

AIRSPACE DOCKET: 24-ASO-10

ROUTE CANCELLATION - VORMON PHK

CONTACT ALLAN WILL, AJV-A423 (405) 954-6103

Digitally signed by