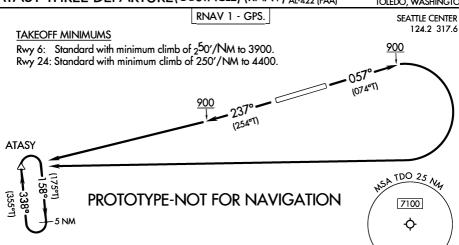

ATASY THREE DEPARTURE (OBSTACLE) (RNAV) AL-422 (FAA)

TOLEDO, WASHINGTON

## DEPARTURE ROUTE DESCRIPTION

TAKEOFF RUNWAY 6: Climb on heading 057° to 900, then climbing right turn to 5000 direct ATASY and hold, thence. . .

TAKEOFF RUNWAY 24: Climb on heading 237° to 900, then climb to 5000 direct ATASY and hold, thence. . . .

.Continue climb-in-hold to 5000 before proceeding on course. When authorized by ATC, continue climb to 6000 before proceeding on course.

ATASY THREE DEPARTURE (OBSTACLE) (RNAV)

TOLEDO, WASHINGTON