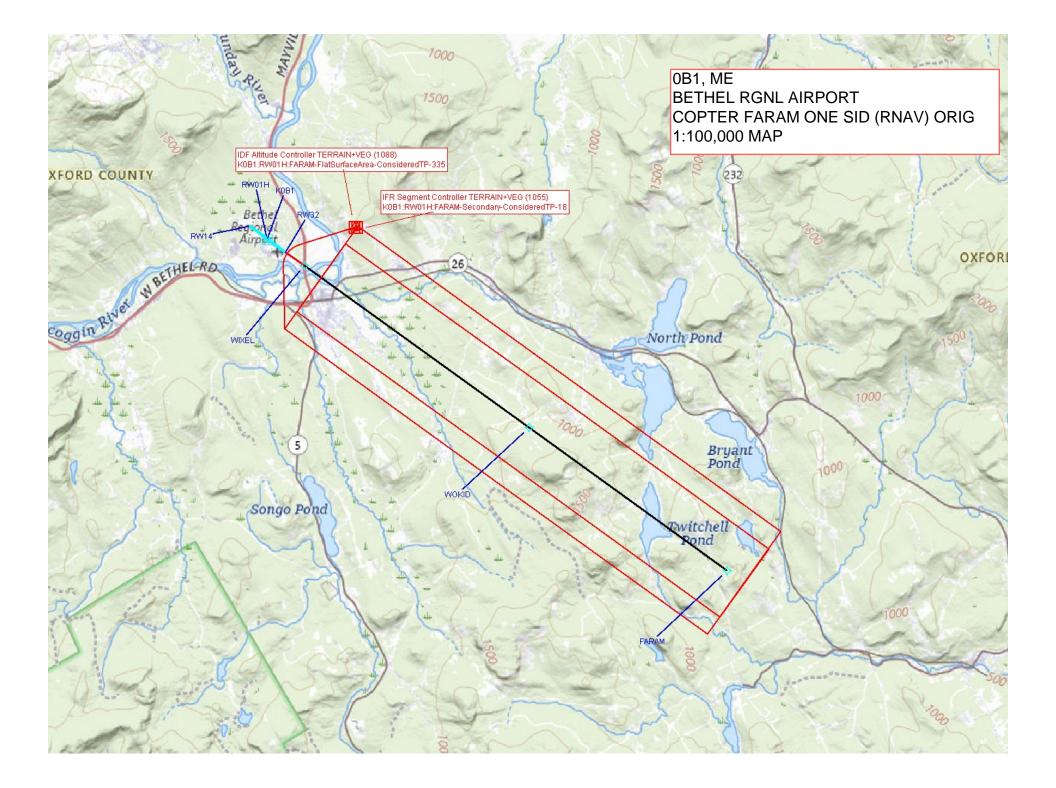

| Flight Procedures Cover Page                                                                                                                                                                                                                                                      | Task Action:<br>FLIGHT CHECK | Task Type:<br>SID                    | Estimated Chart Date:<br>06/12/2025 | APWS Task ID:<br>878AE254D9CD467785129194D81A6945 | APWS Project ID:<br>DC0A3DEE9D294B048FD788147736D7D2 |
|-----------------------------------------------------------------------------------------------------------------------------------------------------------------------------------------------------------------------------------------------------------------------------------|------------------------------|--------------------------------------|-------------------------------------|---------------------------------------------------|------------------------------------------------------|
| Procedure: Enroute: LoM 0B1 COPTER FARAM ONE DEPARTURE (RNAV) (SPECIAL) NO                                                                                                                                                                                                        |                              | Specialist:<br>Hirst, Charles        |                                     | Agreement Number:                                 |                                                      |
| Airport ID:<br>0B1                                                                                                                                                                                                                                                                |                              |                                      | Airport City:<br>BETHEL             |                                                   | State:<br>ME                                         |
| Facility ID:                                                                                                                                                                                                                                                                      | Facility Type:               | Flight Inspection Remain New FC Slot | к Туре:                             |                                                   | -                                                    |
| Procedure Comments:<br>SPECIAL PROCEDURE.                                                                                                                                                                                                                                         |                              | •                                    |                                     |                                                   |                                                      |
| CONGRESSIONAL                                                                                                                                                                                                                                                                     |                              |                                      |                                     |                                                   |                                                      |
| ORIGINAL PROCEDURE.                                                                                                                                                                                                                                                               |                              |                                      |                                     |                                                   |                                                      |
| AIRNAV ACTIVE AIRPORT DATA USED.                                                                                                                                                                                                                                                  |                              |                                      |                                     |                                                   |                                                      |
| BLANKET WAIVERS ON FILE (2):<br>AFS-400 MEMO DATED 01/12/24, SUBJECT: WAIVER TO SIGNATURES ON SPECIAL INSTRUMENT FLIGHT PROCEDURE FORMS.<br>AFS-400 MEMO DATED 09/27/24, SUBJECT: WAIVER TO SPECIAL-USE INSTRUMENT APPROACH PROCEDURE DOCUMENTATION.                              |                              |                                      |                                     |                                                   |                                                      |
| develop SID for 0B1, Bethel RGNL, ME; for Helicopter Air Ambulance use only for direct access to low-level ZK421 to the southeast. The hospital is far enough from the 14 CFR Part 97 approach that VFR weather minimums are required to transition from the MAP to the hospital. |                              |                                      |                                     |                                                   |                                                      |
| For additional questions contact Eric Suski, Manager 405-954-7331                                                                                                                                                                                                                 |                              |                                      |                                     |                                                   |                                                      |
|                                                                                                                                                                                                                                                                                   |                              |                                      |                                     |                                                   | 9<br>9<br>PHECKEP<br>BEGUE                           |
|                                                                                                                                                                                                                                                                                   |                              |                                      |                                     |                                                   |                                                      |
|                                                                                                                                                                                                                                                                                   |                              |                                      |                                     |                                                   |                                                      |
|                                                                                                                                                                                                                                                                                   |                              |                                      |                                     |                                                   |                                                      |
|                                                                                                                                                                                                                                                                                   |                              |                                      |                                     |                                                   | 0 <sup>19</sup>                                      |
|                                                                                                                                                                                                                                                                                   |                              |                                      |                                     |                                                   | 19<br>Shecker                                        |