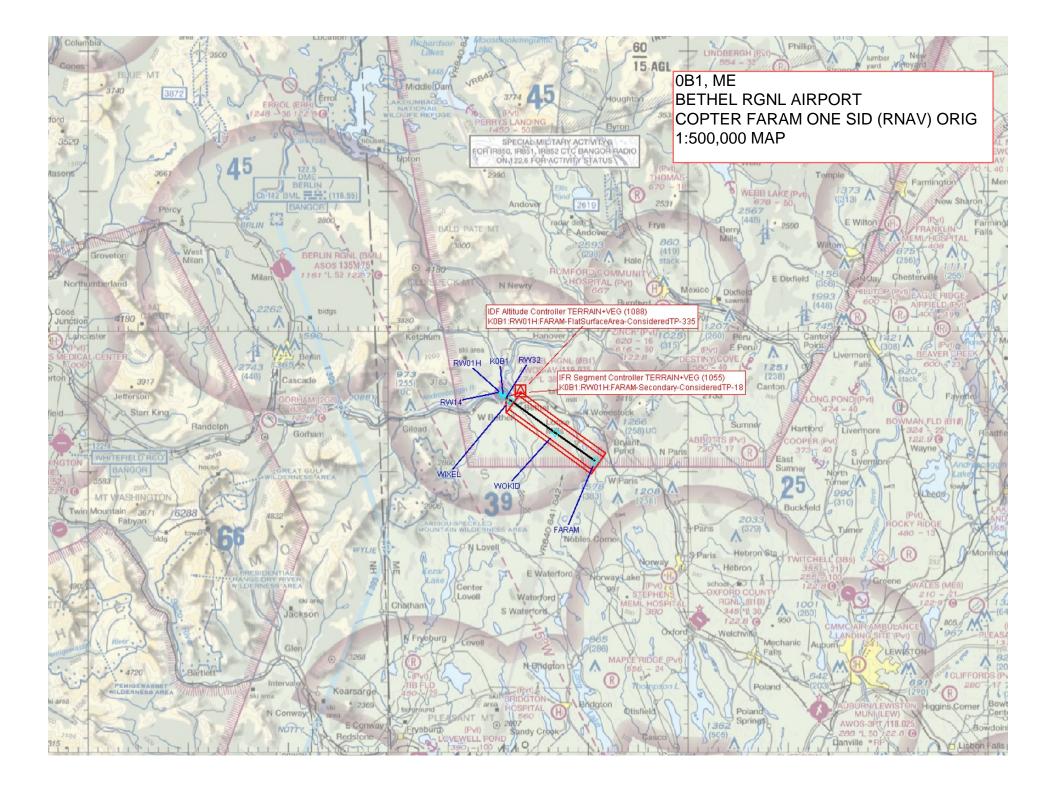

| Flight Procedures Cover Page                                                                                                                                                                                                                                                      | Task Action:<br>FLIGHT CHECK | Task Type:<br>SID                    | Estimated Chart Date:<br>06/12/2025 | APWS Task ID:<br>878AE254D9CD467785129194D81A6945 | APWS Project ID:<br>DC0A3DEE9D294B048FD788147736D7D2 |
|-----------------------------------------------------------------------------------------------------------------------------------------------------------------------------------------------------------------------------------------------------------------------------------|------------------------------|--------------------------------------|-------------------------------------|---------------------------------------------------|------------------------------------------------------|
| Procedure: Enroute: LoM 0B1 COPTER FARAM ONE DEPARTURE (RNAV) (SPECIAL) NO                                                                                                                                                                                                        |                              | Specialist:<br>Hirst, Charles        |                                     | Agreement Number:                                 |                                                      |
| Airport ID:<br>0B1                                                                                                                                                                                                                                                                |                              |                                      | Airport City:<br>BETHEL             |                                                   | State:<br>ME                                         |
| Facility ID:                                                                                                                                                                                                                                                                      | Facility Type:               | Flight Inspection Remain New FC Slot | к Туре:                             |                                                   | -                                                    |
| Procedure Comments:<br>SPECIAL PROCEDURE.                                                                                                                                                                                                                                         |                              | •                                    |                                     |                                                   |                                                      |
| CONGRESSIONAL                                                                                                                                                                                                                                                                     |                              |                                      |                                     |                                                   |                                                      |
| ORIGINAL PROCEDURE.                                                                                                                                                                                                                                                               |                              |                                      |                                     |                                                   |                                                      |
| AIRNAV ACTIVE AIRPORT DATA USED.                                                                                                                                                                                                                                                  |                              |                                      |                                     |                                                   |                                                      |
| BLANKET WAIVERS ON FILE (2):<br>AFS-400 MEMO DATED 01/12/24, SUBJECT: WAIVER TO SIGNATURES ON SPECIAL INSTRUMENT FLIGHT PROCEDURE FORMS.<br>AFS-400 MEMO DATED 09/27/24, SUBJECT: WAIVER TO SPECIAL-USE INSTRUMENT APPROACH PROCEDURE DOCUMENTATION.                              |                              |                                      |                                     |                                                   |                                                      |
| develop SID for 0B1, Bethel RGNL, ME; for Helicopter Air Ambulance use only for direct access to low-level ZK421 to the southeast. The hospital is far enough from the 14 CFR Part 97 approach that VFR weather minimums are required to transition from the MAP to the hospital. |                              |                                      |                                     |                                                   |                                                      |
| For additional questions contact Eric Suski, Manager 405-954-7331                                                                                                                                                                                                                 |                              |                                      |                                     |                                                   |                                                      |
|                                                                                                                                                                                                                                                                                   |                              |                                      |                                     |                                                   | 9<br>9<br>PHECKEP<br>BEGUE                           |
|                                                                                                                                                                                                                                                                                   |                              |                                      |                                     |                                                   |                                                      |
|                                                                                                                                                                                                                                                                                   |                              |                                      |                                     |                                                   |                                                      |
|                                                                                                                                                                                                                                                                                   |                              |                                      |                                     |                                                   |                                                      |
|                                                                                                                                                                                                                                                                                   |                              |                                      |                                     |                                                   | 0 <sup>19</sup>                                      |
|                                                                                                                                                                                                                                                                                   |                              |                                      |                                     |                                                   | 19<br>Shecker                                        |