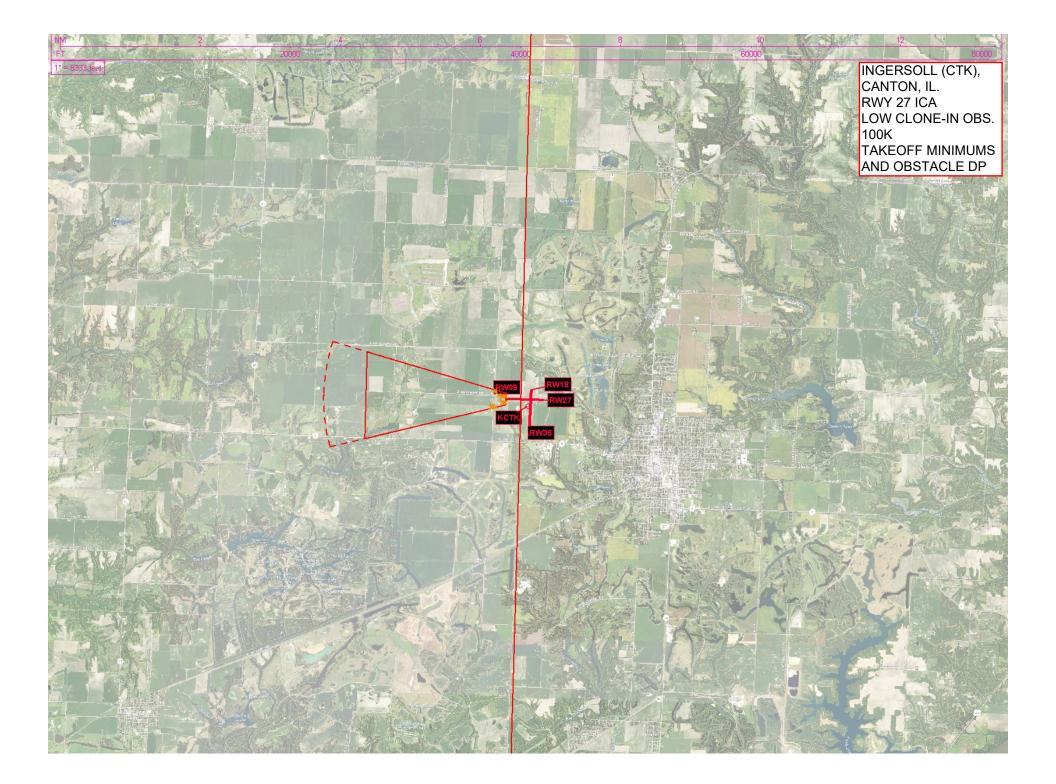

 Current/Assigned MV
 E 2
 1980
 New MV
 W 2
 2025

| ECD       | Airport ID | Procedure Name                                       | AMDT # | Task Report Type Selections |
|-----------|------------|------------------------------------------------------|--------|-----------------------------|
| 4/17/2025 | КСТК       | RNAV (GPS) RWY 18 Amdt 1D                            |        | MAGVAR                      |
| 4/17/2025 | КСТК       | RNAV (GPS) RWY 36 Amdt 1E                            |        | MAGVAR                      |
| 4/17/2025 | КСТК       | TAKEOFF MINIMUMS AND (OBSTACLE) DEPARTURE PROCEDURES |        | MAGVAR                      |
| 4/17/2025 | КСТК       | VOR-A Amdt 8C                                        |        | MAGVAR                      |
|           |            |                                                      |        |                             |
|           |            |                                                      |        |                             |