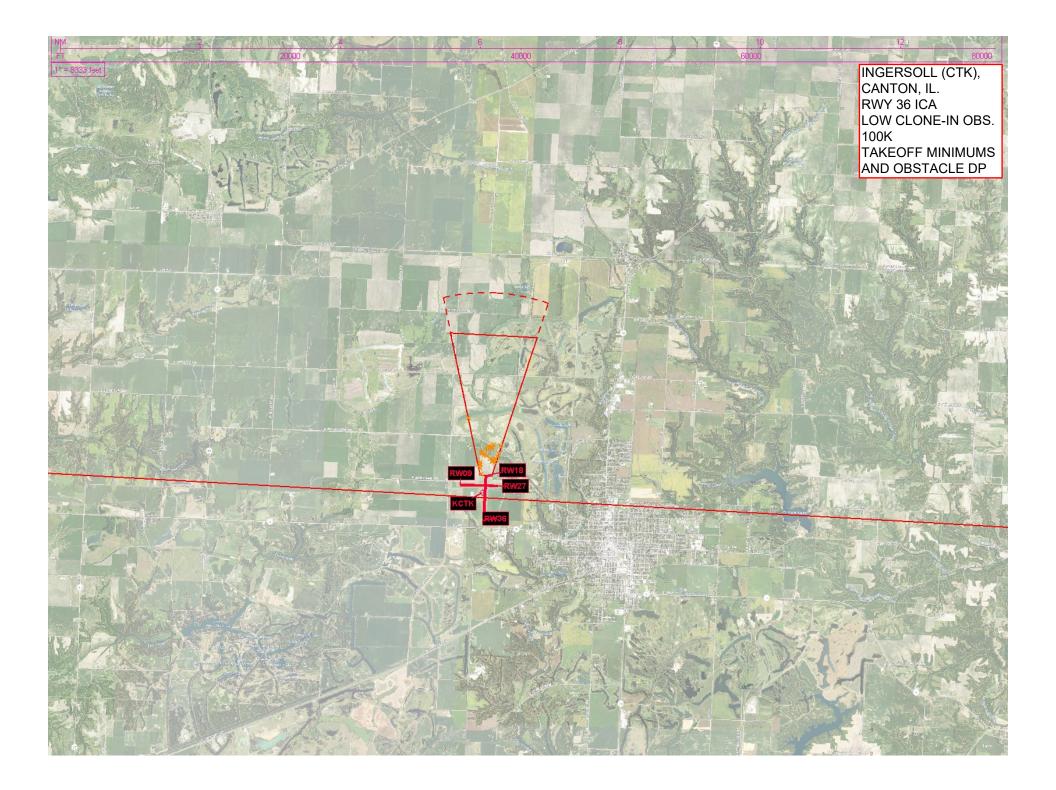

| Flight Procedures Cover Page                                                                   | Task Action:<br>Abbreviated<br>Amendment | Task Type:<br>Textual DP | Estimated Chart Date:<br>04/17/2025 | APWS Task ID:<br>95827EC7F17847E88AA40D20986D47A7 | APWS Project ID:<br>C6FEAE3975714E7CAD906DA631C421C5 |
|------------------------------------------------------------------------------------------------|------------------------------------------|--------------------------|-------------------------------------|---------------------------------------------------|------------------------------------------------------|
|                                                                                                |                                          | Enroute:<br>NO           | Specialist:<br>Palmer, Leo          |                                                   | Agreement Number:                                    |
| Airport ID:<br>KCTK                                                                            |                                          |                          | Airport City:<br>CANTON             |                                                   | State:<br>IL                                         |
| Facility ID:                                                                                   | Facility Type:                           | Flight Inspection Rema   | rk Type:                            |                                                   |                                                      |
| Procedure Comments:<br>PENDING AIRNAV DATA USED - 04/17/2<br>MAGVAR DECLINATION: 2E/1980 TO 2W |                                          |                          |                                     |                                                   |                                                      |
| CLEAR T-NOTAM: FDC 3/4224 - ADD/UP<br>PUBLISHED.                                               | DATE TAKEOFF OBSTACL                     | E NOTES FOR ALL RWYS     | . TARGETS-IDENTIFIED LOW C          | LOSE-INS THAT ARE EITHER CLOSER TO THE DI         | ER OR TALLER THAN THOSE ALREADY                      |
| PROCESSED IAW TECHNICAL SUPPORT                                                                | GROUP (AJF-17) MEMO                      | DATED07/07/2021, SUBJ    | ECT: GUIDANCE FOR PROCED            | URAL CHANGES REQUIRING FLIGHT INSPECTIO           | N/VALIDATION                                         |
| UPDATED FORMS AND FILES TO CURRE                                                               | NT CRITERIA AND DATAE                    | BASE.                    |                                     |                                                   |                                                      |
| CONTACT MANAGER: DAVE DANNER (4                                                                | 05)954-5077                              |                          |                                     |                                                   |                                                      |
|                                                                                                |                                          |                          |                                     |                                                   |                                                      |
|                                                                                                |                                          |                          |                                     |                                                   |                                                      |
|                                                                                                |                                          |                          |                                     |                                                   |                                                      |
|                                                                                                |                                          |                          |                                     |                                                   |                                                      |
|                                                                                                |                                          |                          |                                     |                                                   |                                                      |
|                                                                                                |                                          |                          |                                     |                                                   |                                                      |
|                                                                                                |                                          |                          |                                     |                                                   |                                                      |
|                                                                                                |                                          |                          |                                     |                                                   |                                                      |
|                                                                                                |                                          |                          |                                     |                                                   |                                                      |
|                                                                                                |                                          |                          |                                     |                                                   |                                                      |
|                                                                                                |                                          |                          |                                     |                                                   |                                                      |
|                                                                                                |                                          |                          |                                     |                                                   | OUALIT_                                              |
|                                                                                                |                                          |                          |                                     |                                                   | 23                                                   |
|                                                                                                |                                          |                          |                                     |                                                   | CHECKE                                               |