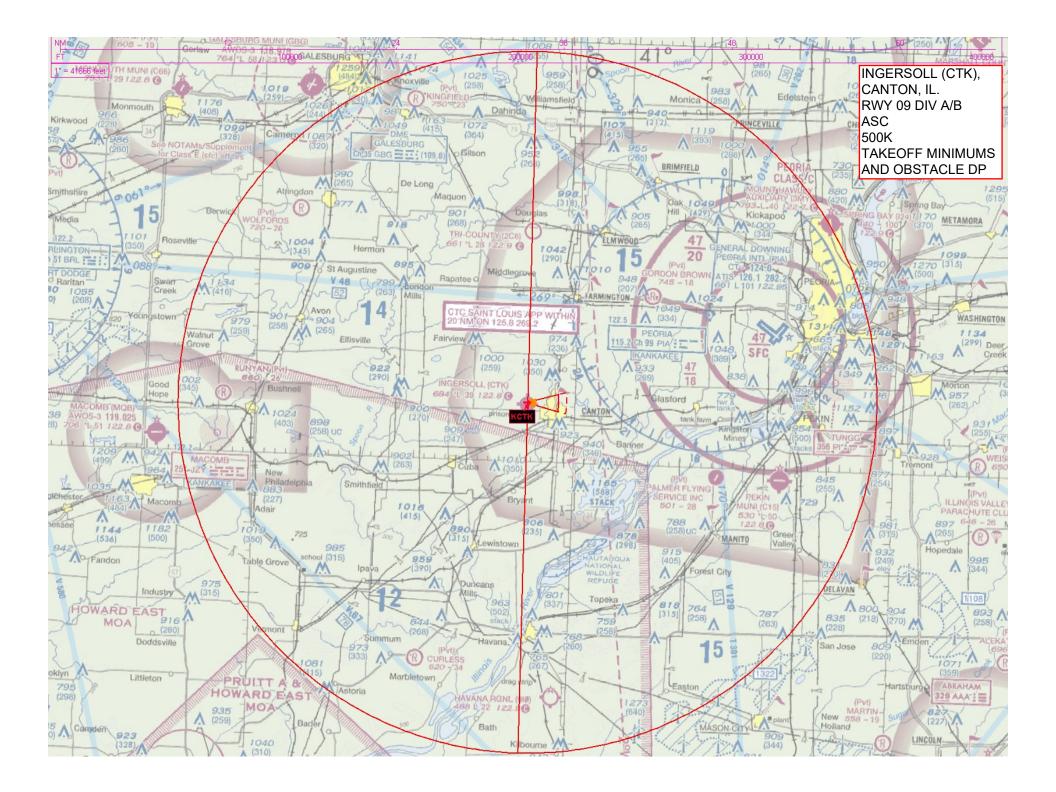

 Current/Assigned MV
 E 2
 1980
 New MV
 W 2
 2025

| ECD       | Airport ID | Procedure Name                                       | AMDT # | Task Report Type Selections |
|-----------|------------|------------------------------------------------------|--------|-----------------------------|
| 4/17/2025 | КСТК       | RNAV (GPS) RWY 18 Amdt 1D                            |        | MAGVAR                      |
| 4/17/2025 | КСТК       | RNAV (GPS) RWY 36 Amdt 1E                            |        | MAGVAR                      |
| 4/17/2025 | КСТК       | TAKEOFF MINIMUMS AND (OBSTACLE) DEPARTURE PROCEDURES |        | MAGVAR                      |
| 4/17/2025 | КСТК       | VOR-A Amdt 8C                                        |        | MAGVAR                      |
|           |            |                                                      |        |                             |
|           |            |                                                      |        |                             |