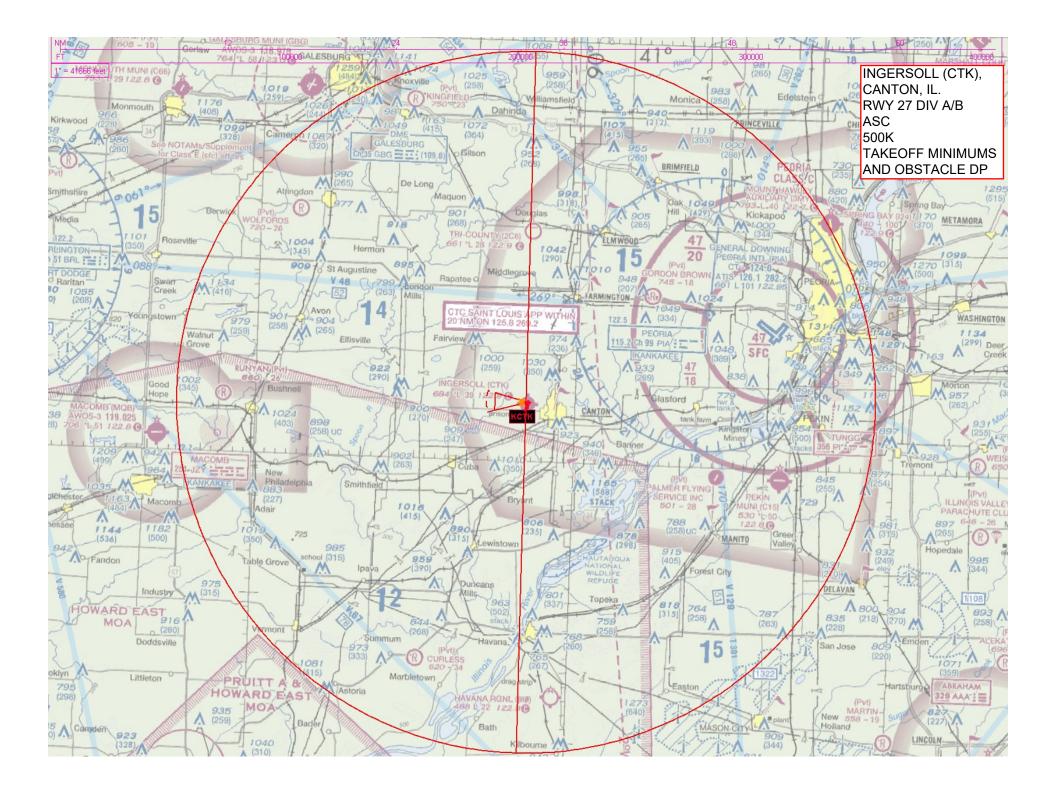

 Current/Assigned MV
 E 2
 1980
 New MV
 W 2
 2025

| ECD       | Airport ID | Procedure Name                                       | AMDT # | Task Report Type Selections |
|-----------|------------|------------------------------------------------------|--------|-----------------------------|
| 4/17/2025 | КСТК       | RNAV (GPS) RWY 18 Amdt 1D                            |        | MAGVAR                      |
| 4/17/2025 | КСТК       | RNAV (GPS) RWY 36 Amdt 1E                            |        | MAGVAR                      |
| 4/17/2025 | КСТК       | TAKEOFF MINIMUMS AND (OBSTACLE) DEPARTURE PROCEDURES |        | MAGVAR                      |
| 4/17/2025 | КСТК       | VOR-A Amdt 8C                                        |        | MAGVAR                      |
|           |            |                                                      |        |                             |
|           |            |                                                      |        |                             |