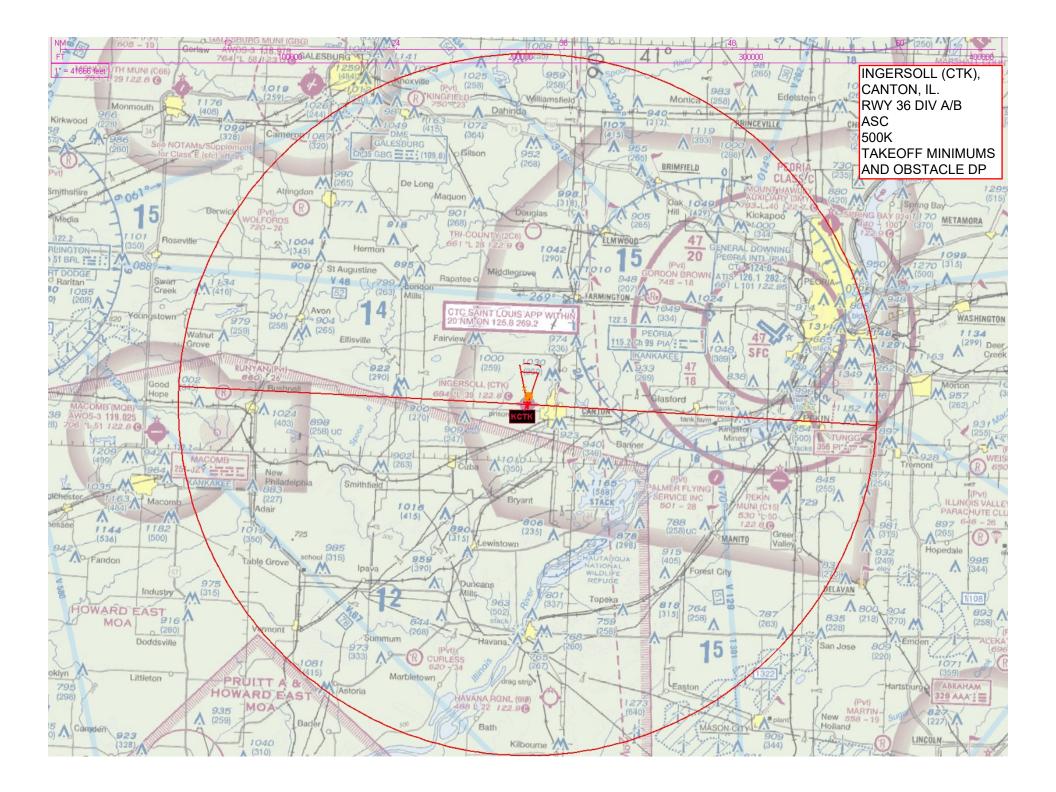

 Current/Assigned MV
 E 2
 1980
 New MV
 W 2
 2025

| ECD       | Airport ID | Procedure Name                                       | AMDT # | Task Report Type Selections |
|-----------|------------|------------------------------------------------------|--------|-----------------------------|
| 4/17/2025 | КСТК       | RNAV (GPS) RWY 18 Amdt 1D                            |        | MAGVAR                      |
| 4/17/2025 | КСТК       | RNAV (GPS) RWY 36 Amdt 1E                            |        | MAGVAR                      |
| 4/17/2025 | КСТК       | TAKEOFF MINIMUMS AND (OBSTACLE) DEPARTURE PROCEDURES |        | MAGVAR                      |
| 4/17/2025 | КСТК       | VOR-A Amdt 8C                                        |        | MAGVAR                      |
|           |            |                                                      |        |                             |
|           |            |                                                      |        |                             |