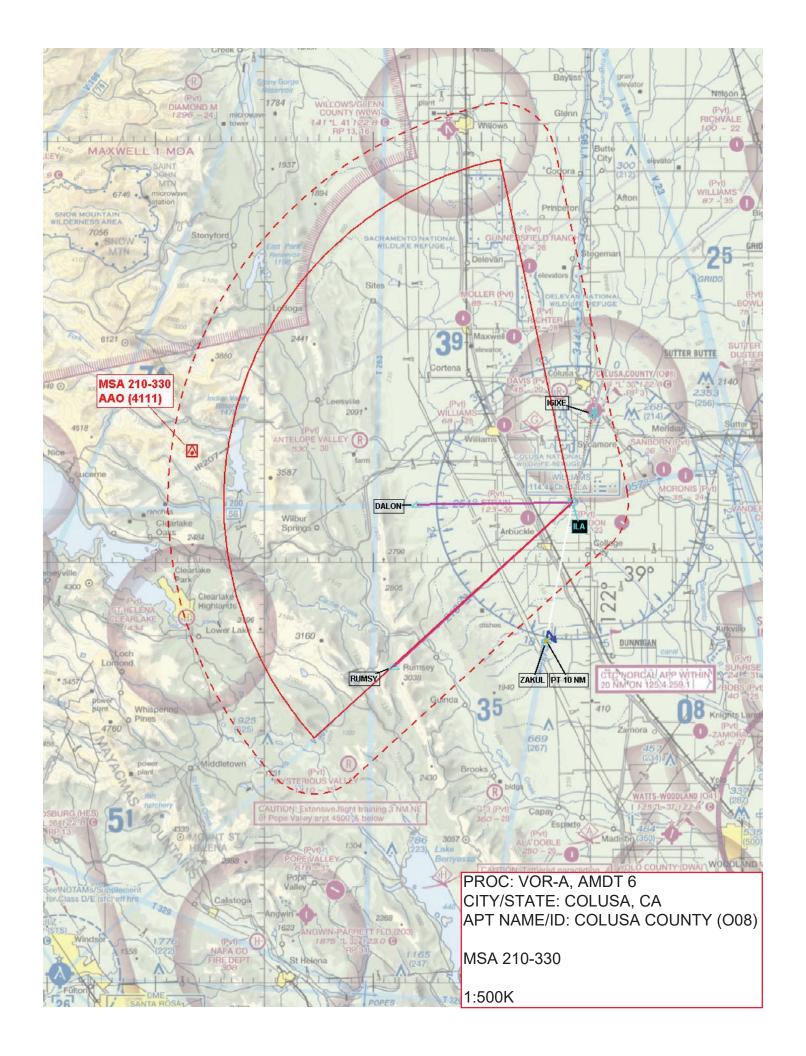

COLUSA, CALIFORNIA AL-5147 (FAA) 20310

COLUSA, CALIFORNIA Amdt 5A 03JAN19

SW-2,

23 MAR 2023

ರ

20 APR 2023

COLUSA COUNTY (0\(\exists)8)

6:30 | 4:20 | 3:15 | 2:36 | 2:10

Min:Sec

671 (700-2)

SW-2 8 FEB 2024 COMPILER: CG REVIEWER: DBL CHKR: EFF: FIG