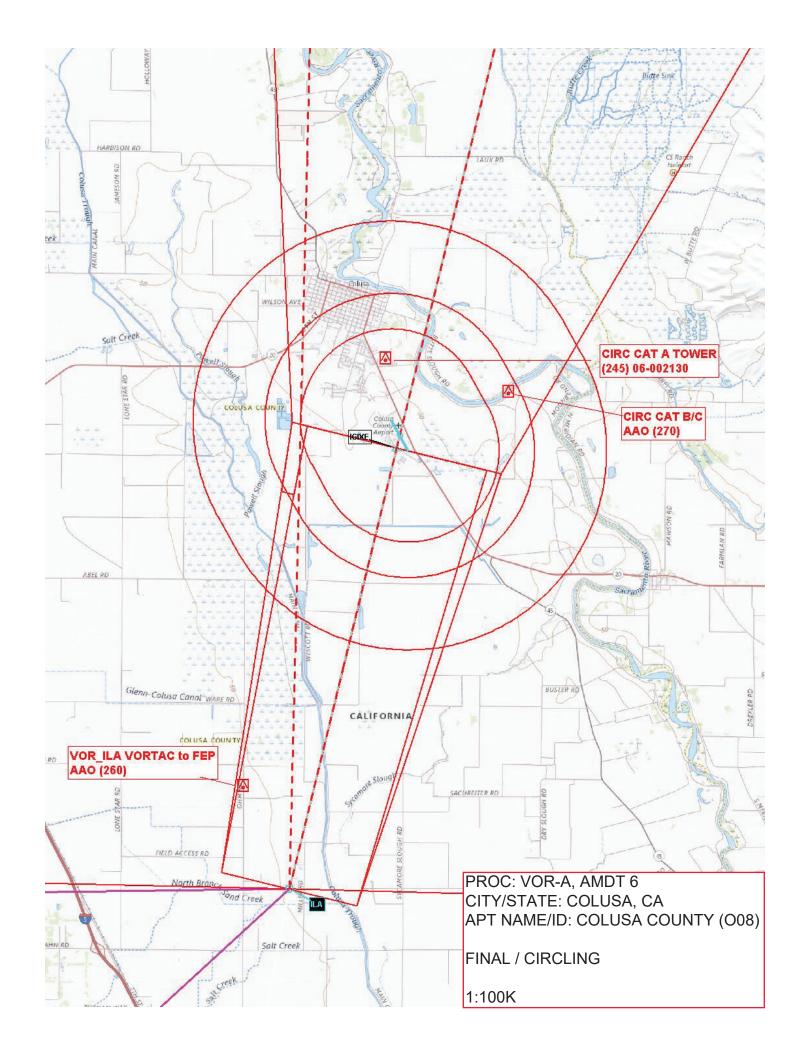

VORTAC

New FC Slot

CANCEL NOTAM 3/5473 UPON PUBLICATION.

CONTACTS:

ERIC SUSKI (AJV-A431), 405.954.7331 BEVERLY L. BORDY (AJV-A430), 405.954.8293

> Digitally signed by ERIC N SUSKI Feb 21, 2024

| FIPC BASIC FORM                               |                             |          |                                                                                           |          |                                                          |                                 |                     |         |                   |                      |              |                          |         |         |               |         |      |
|-----------------------------------------------|-----------------------------|----------|-------------------------------------------------------------------------------------------|----------|----------------------------------------------------------|---------------------------------|---------------------|---------|-------------------|----------------------|--------------|--------------------------|---------|---------|---------------|---------|------|
| PROCEDURE:                                    | OCEDURE: AIRPORT NAME: AIRP |          |                                                                                           | AIRPOI   | ORT ID:                                                  |                                 | SPECIAL CONTROL NO: |         |                   |                      |              |                          |         |         |               |         |      |
| VOR-A AMDT 6 COLUSA COUNTY                    |                             |          | KO08                                                                                      |          | SP-02-268-24                                             |                                 |                     |         |                   |                      |              |                          |         |         |               |         |      |
| FAC ID: ILA                                   |                             |          | CITY: COLUSA ST                                                                           |          |                                                          | ST: CA                          | T: CA ORIG CHA      |         |                   | ART DATE: 05/16/2024 |              |                          |         |         |               |         |      |
| DFL TYPE:                                     | THIRD                       | PARTY:   | EST. TIME                                                                                 | ON SITE: | REI                                                      | REIMB. NUMBER: PTS TASK ID:     |                     |         | D:                | •                    |              |                          |         |         |               |         |      |
| PROC/A                                        |                             | ] YES    |                                                                                           |          |                                                          |                                 |                     | E042609 | 09D4E4C6CD9998C27 |                      |              |                          |         |         |               |         |      |
| PREFLIGHT NOTES                               |                             |          |                                                                                           |          |                                                          |                                 |                     |         |                   |                      |              |                          |         |         |               |         |      |
| REVIEWER: joseph r jaquish                    |                             |          |                                                                                           |          |                                                          | <b>DATE:</b> 03/05/2024         |                     |         |                   |                      |              |                          |         |         |               |         |      |
| COMMENTS:                                     |                             |          |                                                                                           |          |                                                          |                                 | CHECK ONE:          |         |                   |                      |              |                          |         |         |               |         |      |
|                                               |                             |          |                                                                                           |          |                                                          |                                 |                     |         |                   |                      |              | X FLT CK REQ ☐ NFCR ☐ RE |         |         | JECT          |         |      |
|                                               |                             |          |                                                                                           |          |                                                          |                                 |                     |         |                   |                      | İ            |                          |         |         |               | YES     | NO   |
|                                               |                             |          |                                                                                           |          |                                                          |                                 |                     |         |                   |                      |              | CPV COMPLETE?            |         |         | X             |         |      |
|                                               |                             |          |                                                                                           |          | P                                                        | ROCEI                           | DURE I              | RESU    | ULTS              | 5                    |              |                          |         |         |               |         |      |
| INSPECTION DA                                 | TE:                         | CREV     | V #:                                                                                      | N #:     | IN                                                       | INSTRUMENT PROCEDURE STATUS: AR |                     |         |                   | ARINO                | RINC CODING: |                          |         |         |               |         |      |
| 03/05/2024                                    |                             | VN57     | '1                                                                                        | N72      | X SAT   SAT W/CHANGES   UNSAT   X SAT   SAT/GOLD   UNSAT |                                 |                     |         |                   |                      | NSAT         |                          |         |         |               |         |      |
| FLIGHT INSPEC                                 | TOR SIG                     | GNATURE  | E:                                                                                        |          | P                                                        | RINTED N                        | AME:                |         |                   |                      |              |                          |         |         | NOTAM         | INITIAT | TED? |
| joseph r jaquish @                            | 03/05/202                   | 24 19:29 |                                                                                           |          | J                                                        | JAQUISH, JOSEPH RICHARD         |                     |         |                   |                      | YES X NO     |                          |         |         |               |         |      |
| FLIGHT INSPECT Special # SP-02-26 inspection. |                             |          | y, Colusa, CA                                                                             |          |                                                          |                                 |                     |         |                   |                      |              | and Misse                | ed Appr | roach/F | Hold complete | ed this |      |
| IN-FLIGHT OBSTACLE REPORT                     |                             |          |                                                                                           |          |                                                          |                                 |                     |         |                   |                      |              |                          |         |         |               |         |      |
| OBSTRUCTION I                                 | (D #: C                     | OORDINA  | RDINATES OR LOCATION: GNSS ALTITUDE (MSL): BAROMETRIC ALTITUDE (MSL): HEIGHT ABOVE GROUND |          |                                                          |                                 | OUND LI             | EVEL:   |                   |                      |              |                          |         |         |               |         |      |