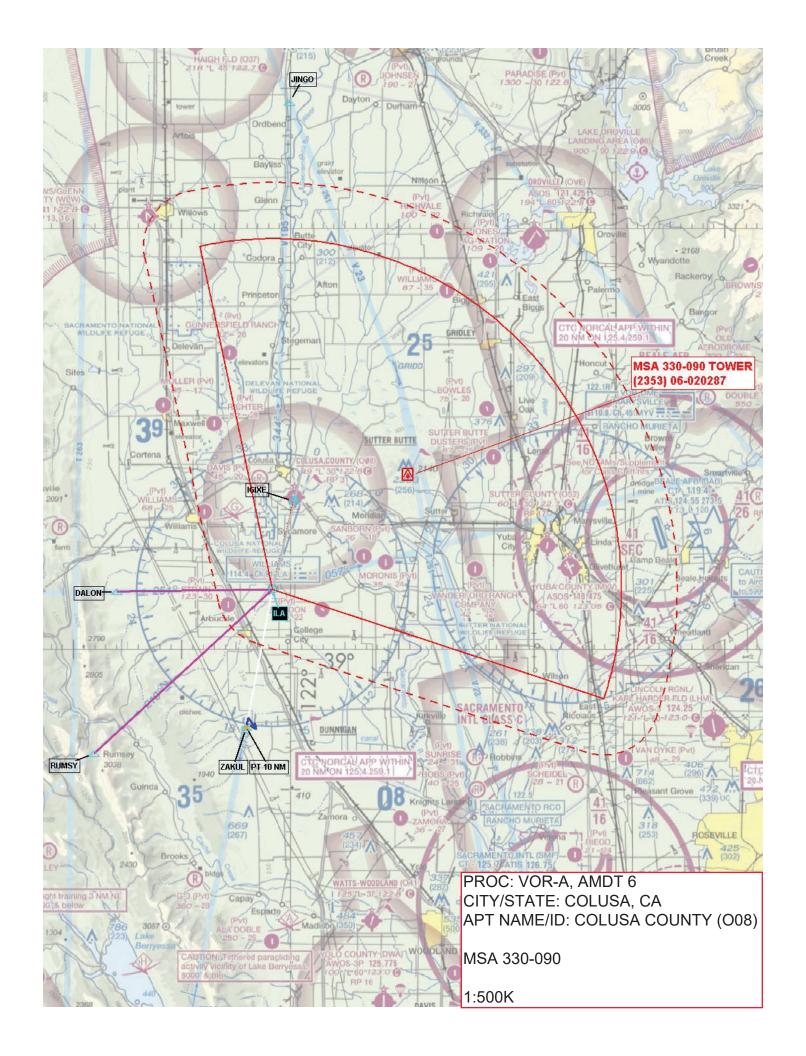

COLUSA, CALIFORNIA AL-5147 (FAA) 20310

COLUSA, CALIFORNIA Amdt 5A 03JAN19

SW-2,

23 MAR 2023

ರ

20 APR 2023

COLUSA COUNTY (0\(\exists)8)

6:30 | 4:20 | 3:15 | 2:36 | 2:10

Min:Sec

671 (700-2)

SW-2 8 FEB 2024 COMPILER: CG REVIEWER: DBL CHKR: EFF: FIG