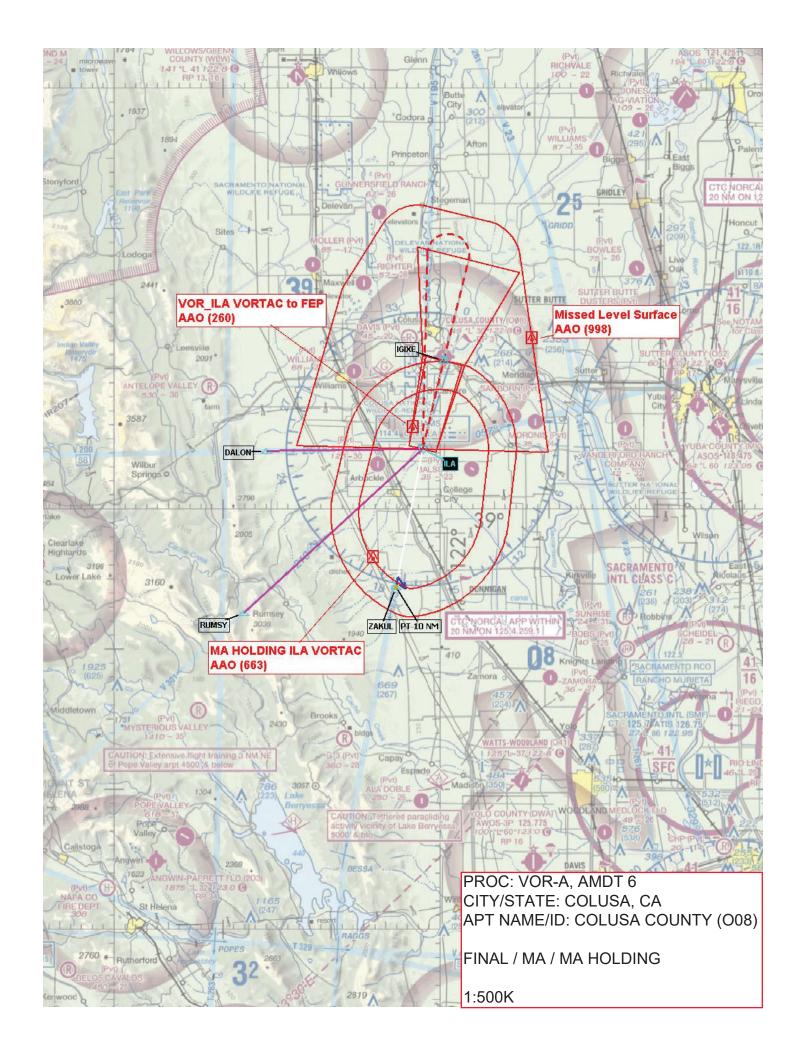

**Procedure Comments:** 

ILA

PENDING DATA USED FOR AIRPORT AND RUNWAYS.

ASSIGNED MAG VAR, KO08: OLD 14E - NEW 13E RWYS RENUMBERED FROM 13/31 TO 14/32.

MISSED APPROACH HOLDING PATTERN ADDED AT WILLIAMS VORTAC (ILA).