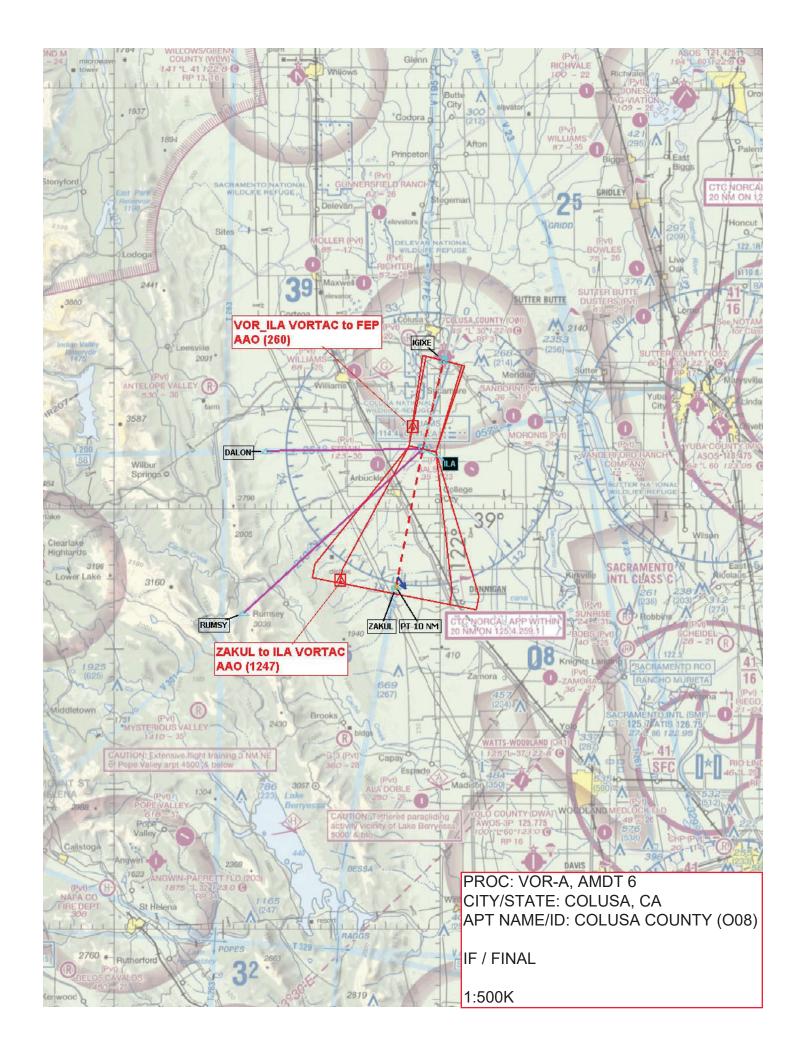

**Procedure Comments:** 

ILA

PENDING DATA USED FOR AIRPORT AND RUNWAYS.

ASSIGNED MAG VAR, KO08: OLD 14E - NEW 13E RWYS RENUMBERED FROM 13/31 TO 14/32.

MISSED APPROACH HOLDING PATTERN ADDED AT WILLIAMS VORTAC (ILA).