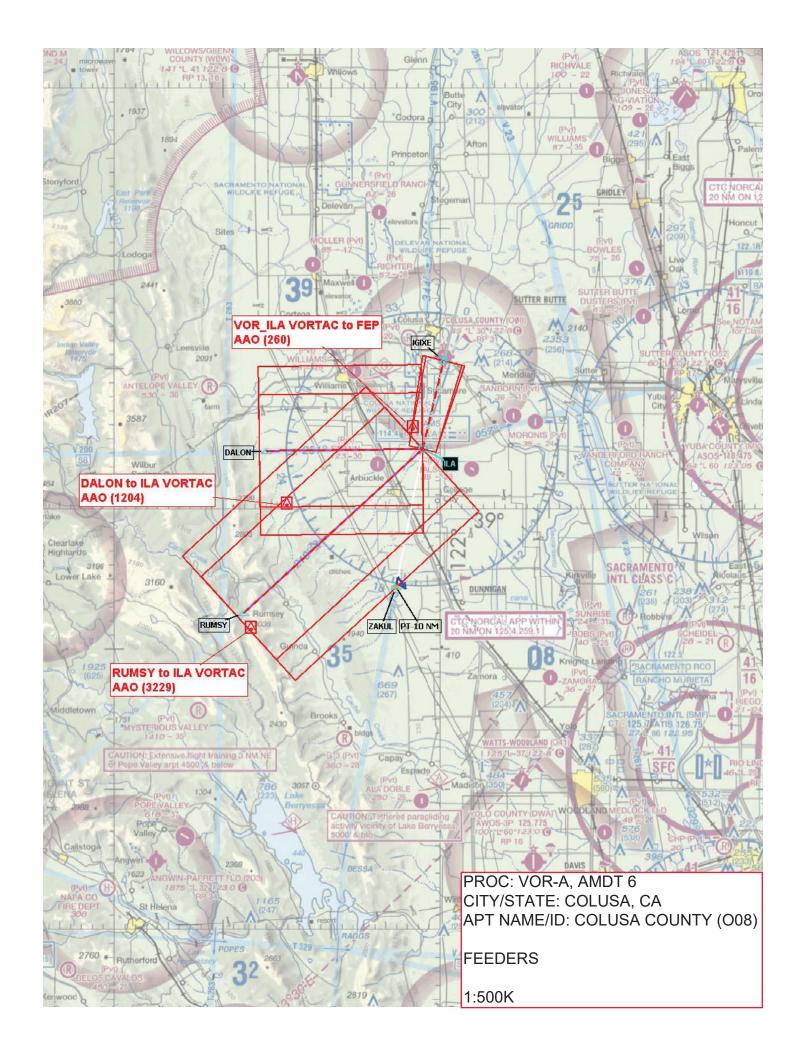

VORTAC

New FC Slot

CANCEL NOTAM 3/5473 UPON PUBLICATION.

CONTACTS:

ERIC SUSKI (AJV-A431), 405.954.7331 BEVERLY L. BORDY (AJV-A430), 405.954.8293

> Digitally signed by ERIC N SUSKI Feb 21, 2024

| FIPC BASIC FORM                               |                             |          |                                                                                           |          |                                                          |                                 |                     |         |                   |                      |              |                          |         |         |               |         |      |
|-----------------------------------------------|-----------------------------|----------|-------------------------------------------------------------------------------------------|----------|----------------------------------------------------------|---------------------------------|---------------------|---------|-------------------|----------------------|--------------|--------------------------|---------|---------|---------------|---------|------|
| PROCEDURE:                                    | OCEDURE: AIRPORT NAME: AIRP |          |                                                                                           | AIRPOI   | ORT ID:                                                  |                                 | SPECIAL CONTROL NO: |         |                   |                      |              |                          |         |         |               |         |      |
| VOR-A AMDT 6 COLUSA COUNTY                    |                             |          | KO08                                                                                      |          | SP-02-268-24                                             |                                 |                     |         |                   |                      |              |                          |         |         |               |         |      |
| FAC ID: ILA                                   |                             |          | CITY: COLUSA ST                                                                           |          |                                                          | ST: CA                          | T: CA ORIG CHA      |         |                   | ART DATE: 05/16/2024 |              |                          |         |         |               |         |      |
| DFL TYPE:                                     | THIRD                       | PARTY:   | EST. TIME                                                                                 | ON SITE: | REI                                                      | REIMB. NUMBER: PTS TASK ID:     |                     |         | D:                | •                    |              |                          |         |         |               |         |      |
| PROC/A                                        |                             | ] YES    |                                                                                           |          |                                                          |                                 |                     | E042609 | 09D4E4C6CD9998C27 |                      |              |                          |         |         |               |         |      |
| PREFLIGHT NOTES                               |                             |          |                                                                                           |          |                                                          |                                 |                     |         |                   |                      |              |                          |         |         |               |         |      |
| REVIEWER: joseph r jaquish                    |                             |          |                                                                                           |          |                                                          | <b>DATE:</b> 03/05/2024         |                     |         |                   |                      |              |                          |         |         |               |         |      |
| COMMENTS:                                     |                             |          |                                                                                           |          |                                                          |                                 | CHECK ONE:          |         |                   |                      |              |                          |         |         |               |         |      |
|                                               |                             |          |                                                                                           |          |                                                          |                                 |                     |         |                   |                      |              | X FLT CK REQ ☐ NFCR ☐ RE |         |         | JECT          |         |      |
|                                               |                             |          |                                                                                           |          |                                                          |                                 |                     |         |                   |                      | İ            |                          |         |         |               | YES     | NO   |
|                                               |                             |          |                                                                                           |          |                                                          |                                 |                     |         |                   |                      |              | CPV COMPLETE?            |         |         | X             |         |      |
|                                               |                             |          |                                                                                           |          | P                                                        | ROCEI                           | DURE I              | RESU    | ULTS              | 5                    |              |                          |         |         |               |         |      |
| INSPECTION DA                                 | TE:                         | CREV     | V #:                                                                                      | N #:     | IN                                                       | INSTRUMENT PROCEDURE STATUS: AR |                     |         |                   | ARINO                | RINC CODING: |                          |         |         |               |         |      |
| 03/05/2024                                    |                             | VN57     | '1                                                                                        | N72      | X SAT   SAT W/CHANGES   UNSAT   X SAT   SAT/GOLD   UNSAT |                                 |                     |         |                   |                      | NSAT         |                          |         |         |               |         |      |
| FLIGHT INSPEC                                 | TOR SIG                     | GNATURE  | E:                                                                                        |          | P                                                        | RINTED N                        | AME:                |         |                   |                      |              |                          |         |         | NOTAM         | INITIAT | TED? |
| joseph r jaquish @                            | 03/05/202                   | 24 19:29 |                                                                                           |          | J                                                        | JAQUISH, JOSEPH RICHARD         |                     |         |                   |                      | YES X NO     |                          |         |         |               |         |      |
| FLIGHT INSPECT Special # SP-02-26 inspection. |                             |          | y, Colusa, CA                                                                             |          |                                                          |                                 |                     |         |                   |                      |              | and Misse                | ed Appr | roach/F | Hold complete | ed this |      |
| IN-FLIGHT OBSTACLE REPORT                     |                             |          |                                                                                           |          |                                                          |                                 |                     |         |                   |                      |              |                          |         |         |               |         |      |
| OBSTRUCTION I                                 | (D #: C                     | OORDINA  | RDINATES OR LOCATION: GNSS ALTITUDE (MSL): BAROMETRIC ALTITUDE (MSL): HEIGHT ABOVE GROUND |          |                                                          |                                 | OUND LI             | EVEL:   |                   |                      |              |                          |         |         |               |         |      |