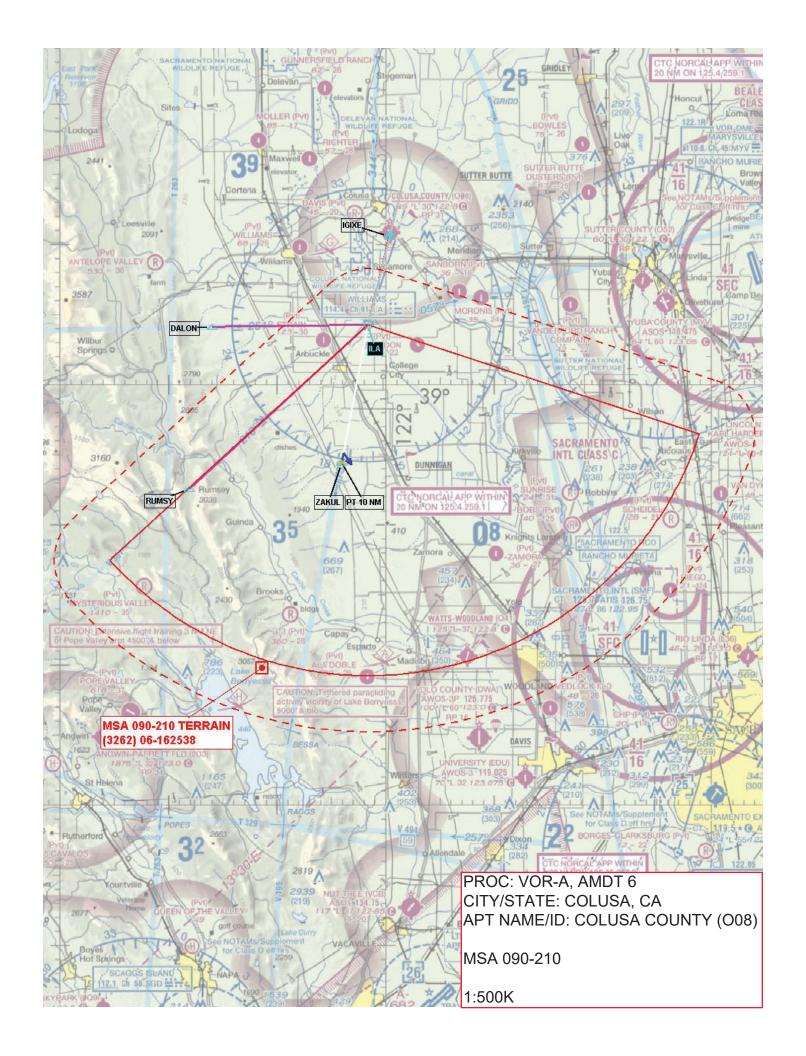

**Procedure Comments:** 

ILA

PENDING DATA USED FOR AIRPORT AND RUNWAYS.

ASSIGNED MAG VAR, KO08: OLD 14E - NEW 13E RWYS RENUMBERED FROM 13/31 TO 14/32.

MISSED APPROACH HOLDING PATTERN ADDED AT WILLIAMS VORTAC (ILA).