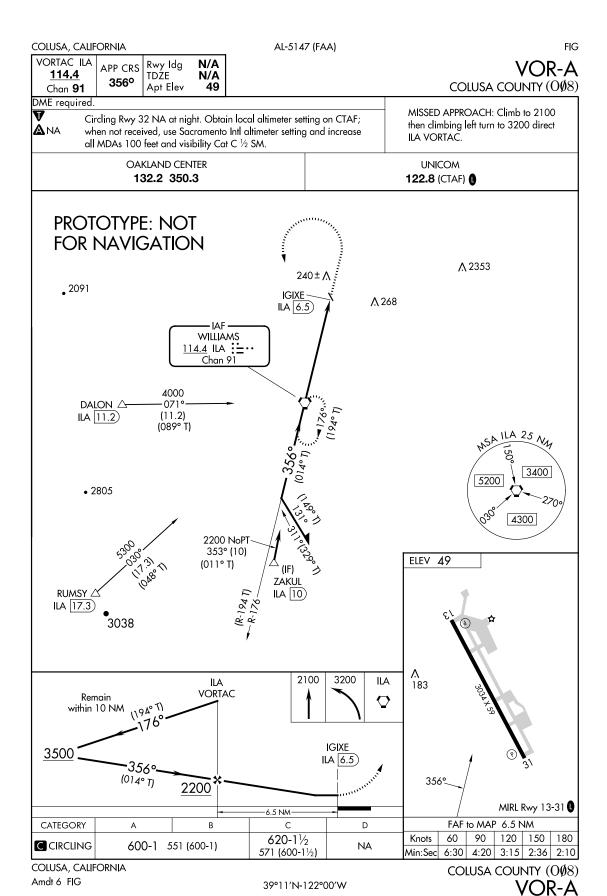

|                   |                      |              |                          |         |         |               |         |      |
| OBSTRUCTION I                                 | (D #: C                     | OORDINA  | RDINATES OR LOCATION: GNSS ALTITUDE (MSL): BAROMETRIC ALTITUDE (MSL): HEIGHT ABOVE GROUND |          |                                                          |                                 | OUND LI             | EVEL:   |                   |                      |              |                          |         |         |               |         |      |



COLUSA, CALIFORNIA AL-5147 (FAA) 20310



COLUSA, CALIFORNIA Amdt 5A 03JAN19

SW-2,

23 MAR 2023

ರ

20 APR 2023

COLUSA COUNTY (0\(\exists)8)

6:30 | 4:20 | 3:15 | 2:36 | 2:10

Min:Sec

671 (700-2)



SW-2 8 FEB 2024 COMPILER: CG REVIEWER: DBL CHKR: EFF: FIG



















## Initial Development Notification for AIRNAV Pending Records

To: Scott Jerden, Manager Aeronautical Data Team, AJV-A31

From: Bev Bordy, Manager Instrument Flight Procedures Projects Team, AJV-A4

Subject: ACTION: Request for Pending Records KO08\_\_\_COLUSA COUNTY, , CA US

The Magnetic Variation (MV) data for the airport(s) and/or facility(s) listed will be revised effective concurrent with the publication of the procedure(s) listed below. Estimated Chart Date: 10/5/2023

Current/Assigned MV E 14 2020 New MV E 13 2025

| Airport ID | Procedure Name                           | AMDT#                                                                                 | Task Report Type Selections