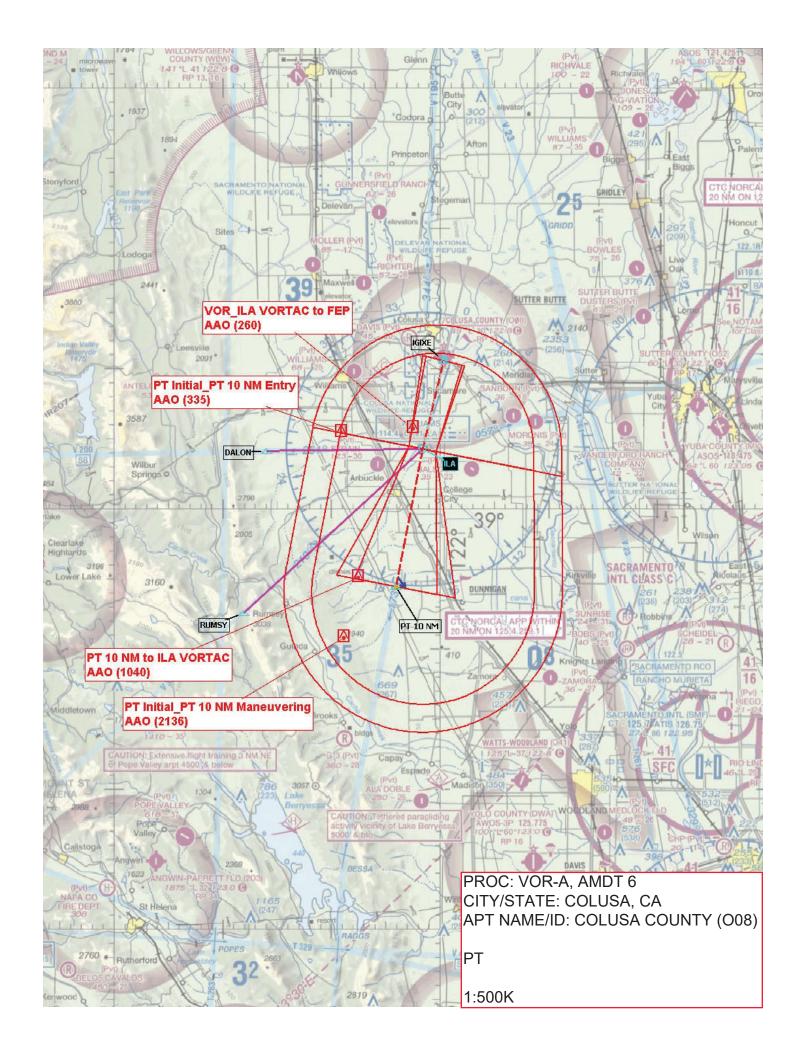

**Procedure Comments:** 

ILA

PENDING DATA USED FOR AIRPORT AND RUNWAYS.

ASSIGNED MAG VAR, KO08: OLD 14E - NEW 13E RWYS RENUMBERED FROM 13/31 TO 14/32.

MISSED APPROACH HOLDING PATTERN ADDED AT WILLIAMS VORTAC (ILA).