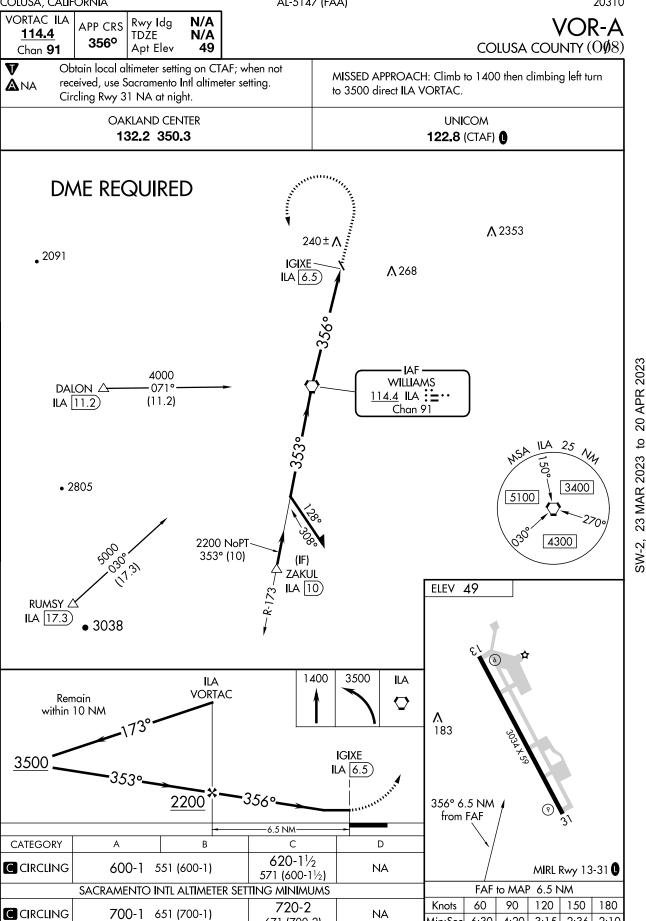

COLUSA, CALIFORNIA AL-5147 (FAA) 20310

COLUSA, CALIFORNIA Amdt 5A 03JAN19

SW-2,

23 MAR 2023

ರ

20 APR 2023

COLUSA COUNTY (0\(\exists)8)

6:30 | 4:20 | 3:15 | 2:36 | 2:10

Min:Sec

671 (700-2)

SW-2 8 FEB 2024 COMPILER: CG REVIEWER: DBL CHKR: EFF: FIG