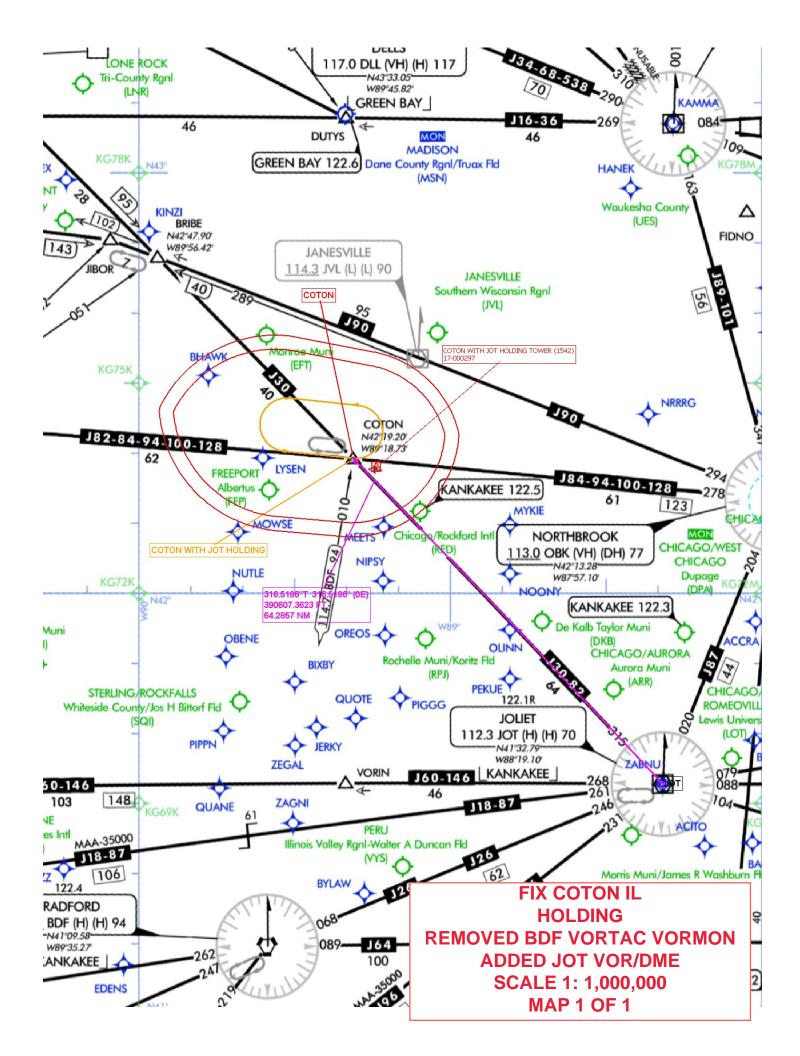

| Flight Procedures Cover Page                                   | Task Action:<br>FLIGHT CHECK | Task Type:<br>FIX                     | Estimated Chart Date:<br>08/07/2025 | APWS Task ID:<br>D2A963DCA9E94E8F8EEABBE08BC9C6A5 | APWS Project ID:<br>0266F3F0B56B40D7A8017BBC63B4513A |
|----------------------------------------------------------------|------------------------------|---------------------------------------|-------------------------------------|---------------------------------------------------|------------------------------------------------------|
| Procedure:<br>FIX COTON 5 IL US                                |                              | Enroute:<br>YES                       | Specialist:<br>Shelton, Gale        |                                                   | Agreement Number:                                    |
| Airport ID:                                                    |                              | Airport City:                         |                                     | State:                                            |                                                      |
| Facility ID:                                                   | Facility Type:               | Flight Inspection Rema<br>New FC Slot | rk Type:                            |                                                   |                                                      |
| Procedure Comments:                                            |                              |                                       |                                     |                                                   |                                                      |
| COTON FIX: ADDED JOLIET JOT VOR/DME TO FIX MAKE-UP FACILITIES. |                              |                                       |                                     |                                                   |                                                      |
| BDF VORMON                                                     |                              |                                       |                                     |                                                   |                                                      |
| CONTACT: ALLAN WILL, AJV-423 405-654-6103                      |                              |                                       |                                     |                                                   |                                                      |
|                                                                |                              |                                       |                                     |                                                   |                                                      |
|                                                                |                              |                                       |                                     |                                                   |                                                      |
|                                                                |                              |                                       |                                     |                                                   |                                                      |
|                                                                |                              |                                       |                                     |                                                   |                                                      |
|                                                                |                              |                                       |                                     |                                                   |                                                      |
|                                                                |                              |                                       |                                     |                                                   |                                                      |
|                                                                |                              |                                       |                                     |                                                   |                                                      |
|                                                                |                              |                                       |                                     |                                                   |                                                      |
|                                                                |                              |                                       |                                     |                                                   |                                                      |
|                                                                |                              |                                       |                                     |                                                   |                                                      |