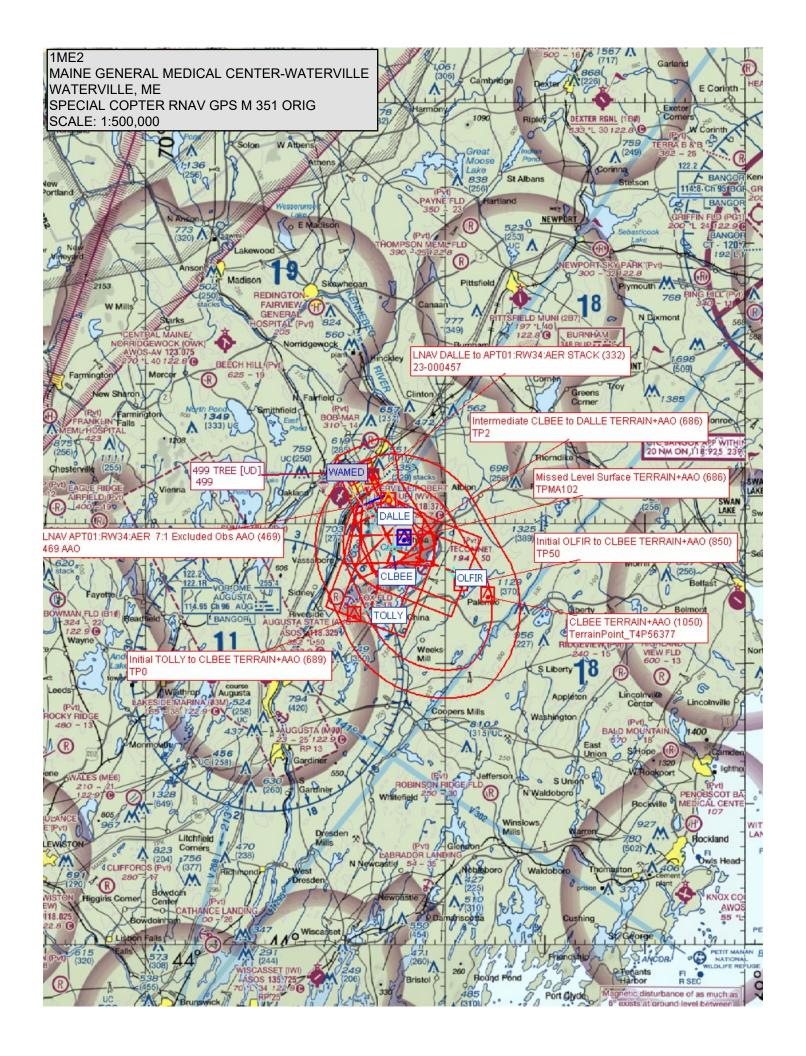

## COPTER RNAV (GPS) M 351°

MAINE GENERAL MEDICAL CENTER-WATERVILLE (1MTE2)

APP CRS Surf Elev 270
Apt Elev 112

RNP APCH - GPS.

ANA

Use of Maine General Medical Center-Waterville requires permission of the owner use of this procedure requires specific authorization by FAA Flight Standards. Use Waterville altimeter setting, when not received, use Norrigewock altimeter setting and increase MDA 80 feet.