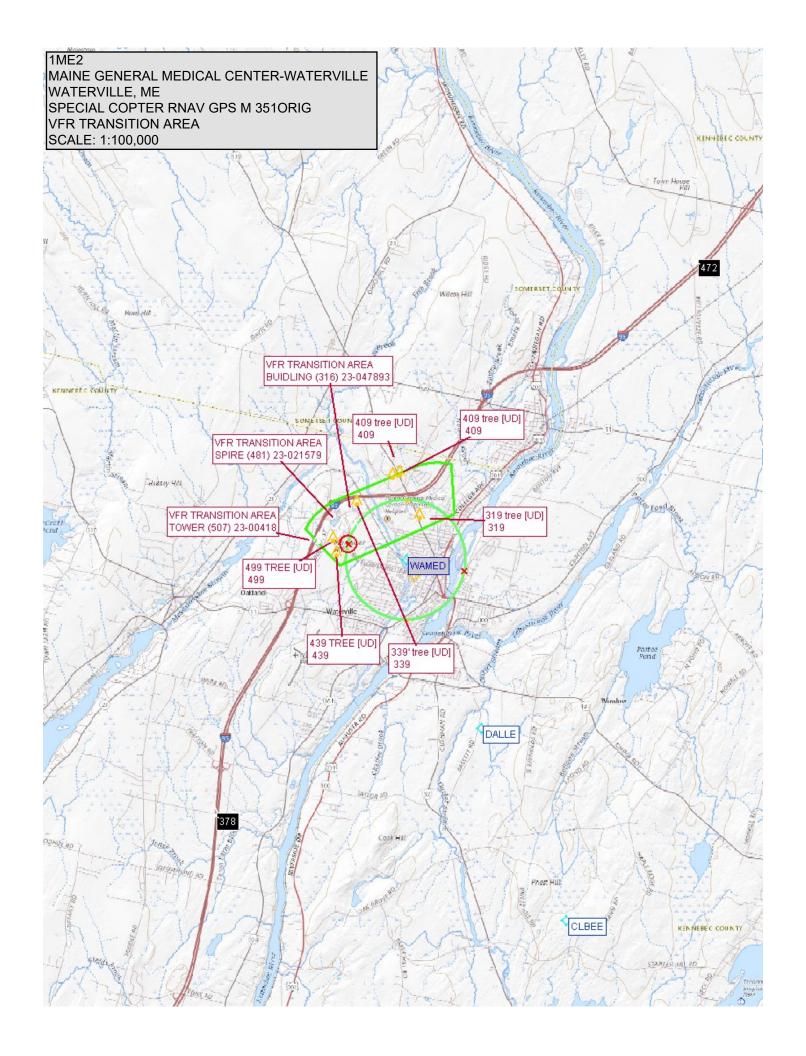

## COPTER RNAV (GPS) M 351°

MAINE GENERAL MEDICAL CENTER-WATERVILLE (1MTE2)

APP CRS Surf Elev 270
Apt Elev 112

RNP APCH - GPS.

ANA

Use of Maine General Medical Center-Waterville requires permission of the owner use of this procedure requires specific authorization by FAA Flight Standards. Use Waterville altimeter setting, when not received, use Norrigewock altimeter setting and increase MDA 80 feet.

MISSED APPROACH: Climbing right turn to 2300 direct CLBEE and hold.