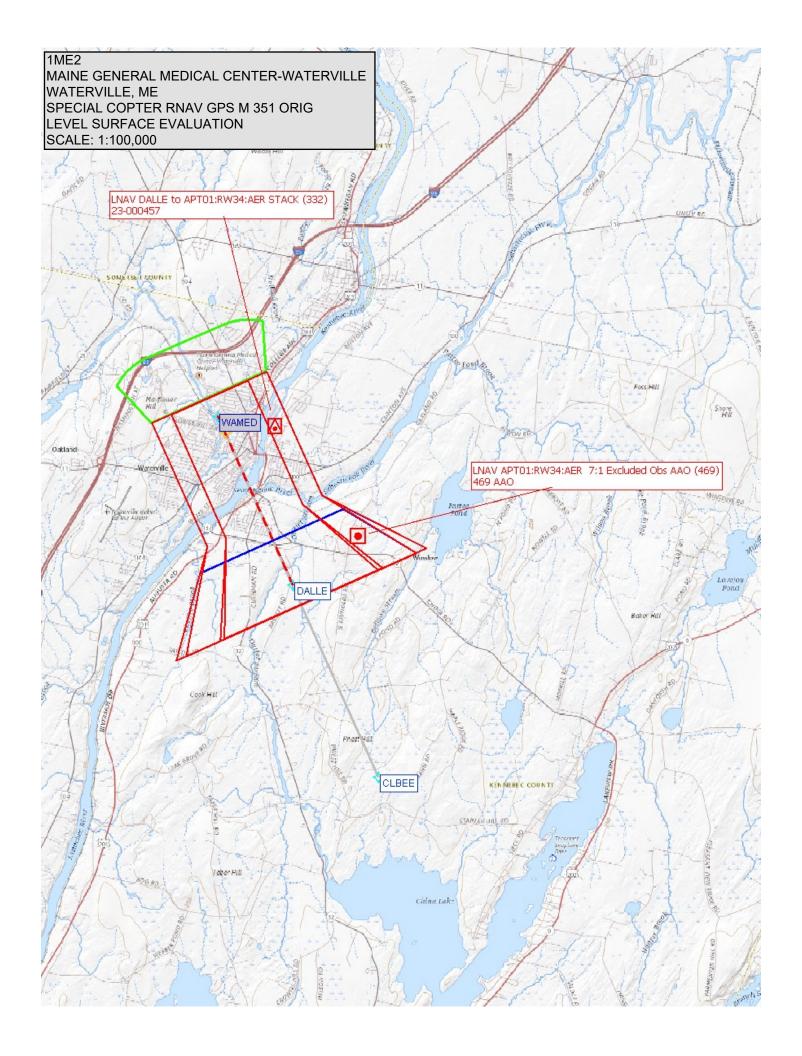

## COPTER RNAV (GPS) M 351°

MAINE GENERAL MEDICAL CENTER-WATERVILLE (1MTE2)

APP CRS Surf Elev 270
Apt Elev 112

RNP APCH - GPS.

ANA

Use of Maine General Medical Center-Waterville requires permission of the owner use of this procedure requires specific authorization by FAA Flight Standards. Use Waterville altimeter setting, when not received, use Norrigewock altimeter setting and increase MDA 80 feet.