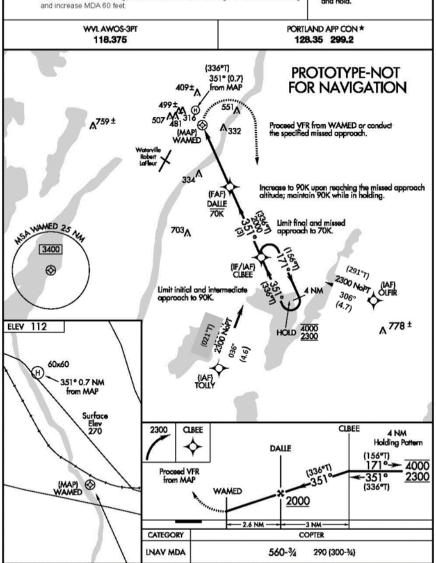

## COPTER RNAV (GPS) M 351°

MAINE GENERAL MEDICAL CENTER-WATERVILLE (1MTE2)

APP CRS Surf Elev 270
Apt Elev 112

RNP APCH - GPS.

ANA

Use of Maine General Medical Center-Waterville requires permission of the owner use of this procedure requires specific authorization by FAA Flight Standards. Use Waterville altimeter setting, when not received, use Norrigewock altimeter setting and increase MDA 80 feet.

MISSED APPROACH: Climbing right turn to 2300 direct CLBEE and hold.