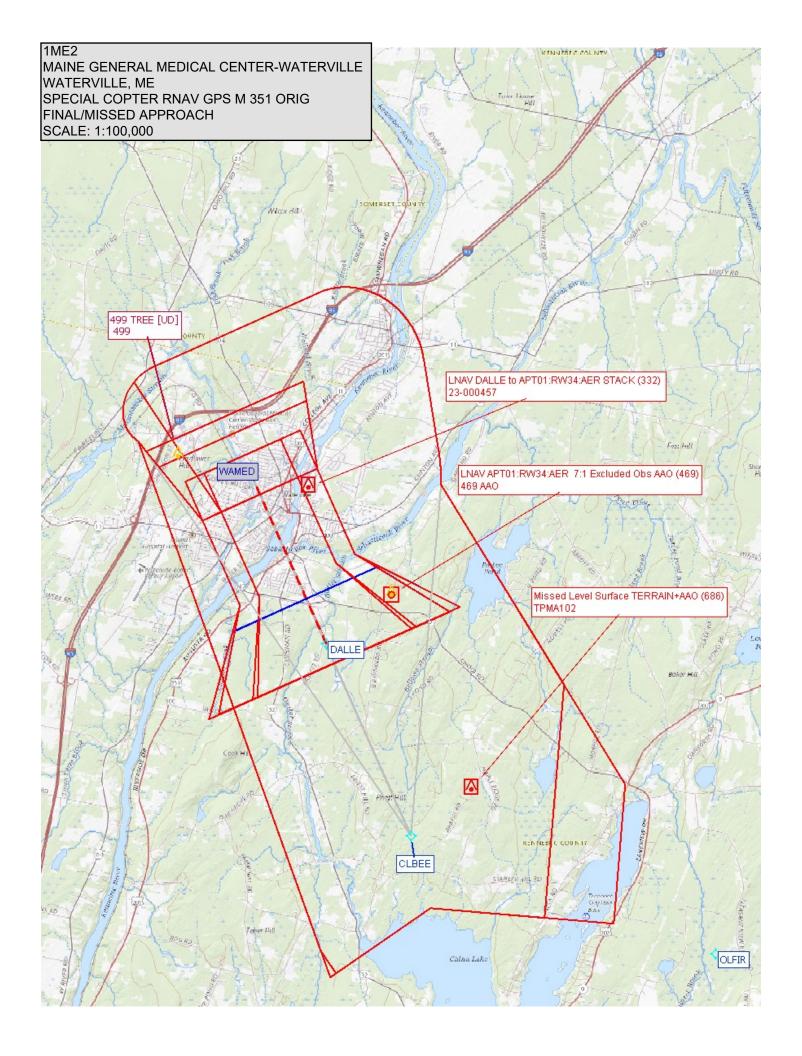

## COPTER RNAV (GPS) M 351°

MAINE GENERAL MEDICAL CENTER-WATERVILLE (1MTE2)

APP CRS Surf Elev 270
Apt Elev 112

RNP APCH - GPS.

ANA

Use of Maine General Medical Center-Waterville requires permission of the owner use of this procedure requires specific authorization by FAA Flight Standards. Use Waterville altimeter setting, when not received, use Norrigewock altimeter setting and increase MDA 80 feet.