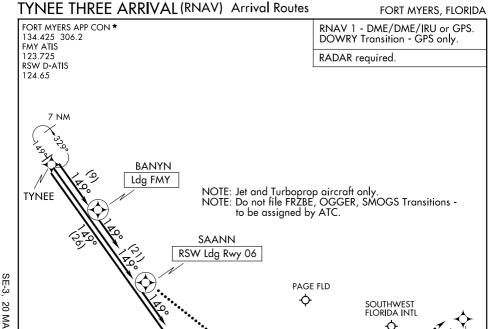

## ARRIVAL ROUTE DESCRIPTION

**OBELL** 

LLMER

ი86

(7)

SPNKE

LANDING RSW RUNWAY 6: From TYNEE on track 149° to SAANN, then on track 149°. Expect RADAR vectors to final approach course. LANDING RSW RUNWAY 24: From TYNEE on track 149° to PASTR, then on track 129° to LLMER, then on track 086° to SPNKE, then on track 058° to cross COOPR at or above 4000, then on track 058°. Expect RADAR vectors to final approach course.

LANDING FMY: From TYNEE on track 149° to BANYN, then on track 149°. Expect RADAR vectors to final approach course.

## LOST COMMUNICATIONS:

RSW LANDING RUNWAY 6: After SAANN, continue to OBELL, then conduct RWY 6 approach.

RSW LANDING RUNWAY 24: After COOPR, continue to NABAC, then conduct RWY 24 approach.