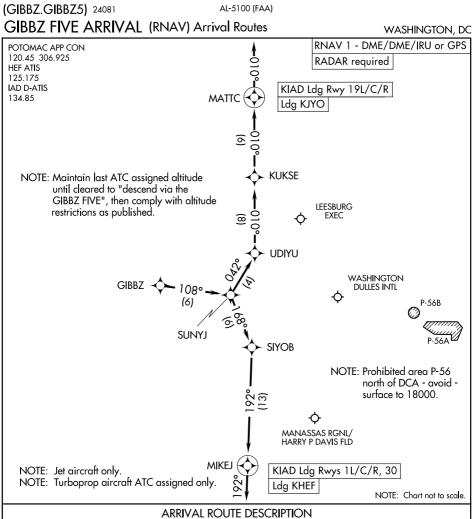

LANDING KIAD RUNWAYS 1L/C/R, 30: From GIBBZ on track 108° to SUNYJ, then on track 168° to SIYOB, then on track 192° to MIKEJ, then on track 192°. Expect RADAR vectors to final approach course.

LANDING KIAD RUNWAYS 19L/C/R: From GIBBZ on track 108° to SUNYJ, then on track 042° to UDIYU, then on track 010° to KUKSE, then on track 010° to MATTC, then on track 010°. Expect RADAR vectors to final approach course.

LANDING KHEF: From GIBBZ on track 108° to SUNYJ, then on track 168° to SIYOB, then on track 192° to MIKEJ, then on track 192°. Expect RADAR vectors to final approach course.

LANDING KJYO: From GIBBZ on track 108° to SUNYJ, then on track 042° to UDIYU, then on track 010° to KUKSE, then on track 010° to MATTC, then on track 010°. Expect RADAR vectors to final approach course.