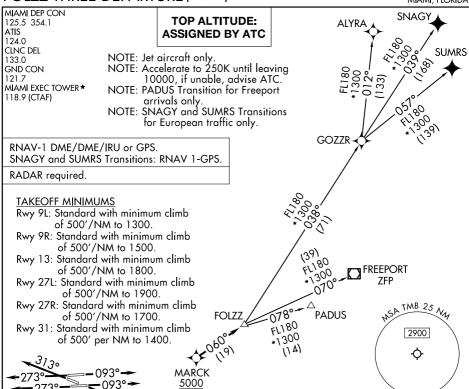

## FOLZZ THREE DEPARTURE (RNAV)

## DEPARTURE ROUTE DESCRIPTION

TAKEOFF RUNWAYS 9L/R: Climb on heading 093° or as assigned by ATC for RADAR vectors to cross MARCK at or above 5000, thence. . .

TAKEOFF RUNWAY 13: Climb on heading 133° or as assigned by ATC for RADAR vectors to cross MARCK at or above 5000, thence. . .

TAKEOFF RUNWAYS 27L/R: Climb on heading 273° or as assigned by ATC for RADAR vectors to cross MARCK at or above 5000, thence. . .

TAKEOFF RUNWAY 31: Climb on heading 313° or as assigned by ATC for RADAR vectors to cross MARCK at or above 5000, thence. . .

. . . on track 060° to FOLZZ, then on assigned transition. Maintain ATC assigned altitude, expect filed altitude within 10 minutes after departure.

ALYRA TRANSITION (FOLZZ3.ALYRA) FREEPORT TRANSITION (FOLZZ3.ZFP) GOZZR TRANSITION (FOLZZ3.GOZZR) PADUS TRANSITION (FOLZZ3.PADUS) SNAGY TRANSITION (FOLZZ3.SNAGY) SUMRS TRANSITION (FOLZZ3.SUMRS)