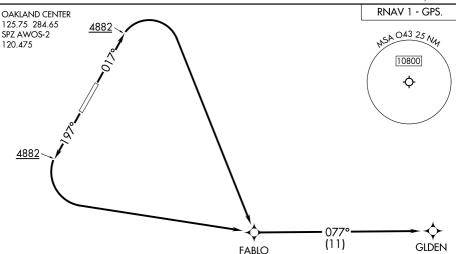

## DEPARTURE ROUTE DESCRIPTION

TAKEOFF RUNWAY 2: Climb on heading 017° to 4882, then right turn direct FABLO, thence. . . .

TAKEOFF RUNWAY 20: Climb on heading 197° to 4882, then left turn direct FABLO, thence. . . .

. . . . thence on track 077° to GLDEN. Maintain ATC assigned altitude, expect filed altitude 10 minutes after departure.