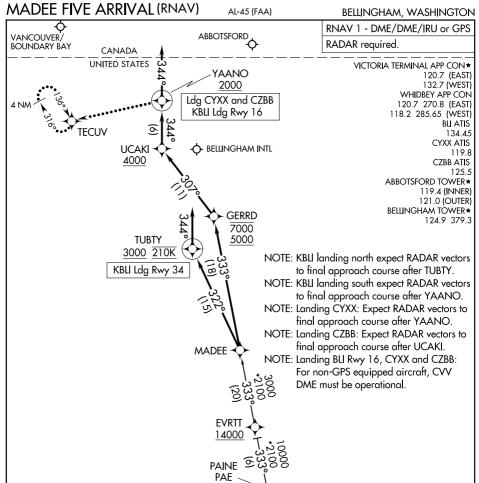

## ARRIVAL ROUTE DESCRIPTION

16000

## PAINE TRANSITION (PAE.MADEE5)

NW-1, 17 APR 2025 to 15 MAY 2025

LANDING BLI RUNWAY 16: From MADEE on track 333° to cross GERRD between 5000 and 7000, then on track 307° to cross UCAKI at or above 4000, then on track 344° to cross YAANO at or above 2000, then on track 344°. Expect RADAR vectors to final approach course.

LANDING BLI RUNWAY 34: From MADEE on track 322° to cross TUBTY at or above 3000 and at 210K, then on track 344°. Expect RNAV (RNP/GPS) RWY 34 approach or RADAR vectors to final approach course. LANDING CZBB/CYXX: From MADEE on track 333° to cross GERRD between 5000 and 7000, then on track 307° to cross UCAKI at or above 4000, then on track 344° to cross YAANO at or above 2000, then

## LOST COMMUNICATIONS

LANDING BLI RUNWAY 16: After UCAKI conduct RNAV (RNP) Z RWY 16 approach; If unable, proceed to YAANO maintain 2000 and proceed to TECUV and hold.

LANDING CYXX and CZBB: After YAANO maintain 2000 and proceed to TECUV and hold.

on track 344°. Expect RADAR vectors to final approach course.

NOTE: Chart not to scale.