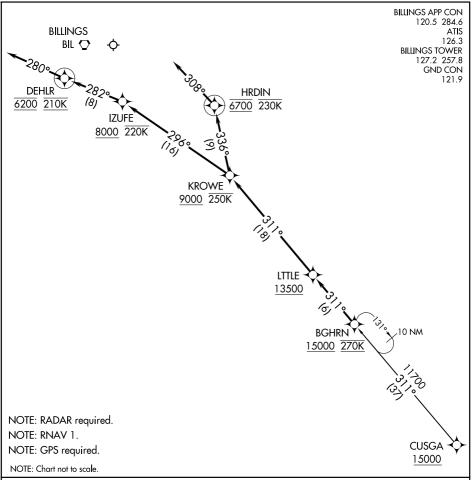

## CUSGA TRANSITION (CUSGA.BGHRN3)

NW-1, 17 APR 2025 to 15 MAY 2025

From BGHRN on track 311° to cross LTTLE at or above 13500, then on track 311° to cross KROWE at or above 9000 and at or below 250K.

LANDING RUNWAY 10L: From KROWE on track 296° to cross IZUFE at or above 8000 and at or below 220K, then on track 282° to cross DEHLR at 6200 and at 210K, then on heading 280° or as assigned by ATC. Expect assigned approach or RADAR vectors to final approach course.

LANDING RUNWAY 28R: From KROWE on track 336° to cross HRDIN at 6700 and at or below 230K, then on heading 308° or as assigned by ATC. Expect assigned approach or RADAR vectors to final approach course.