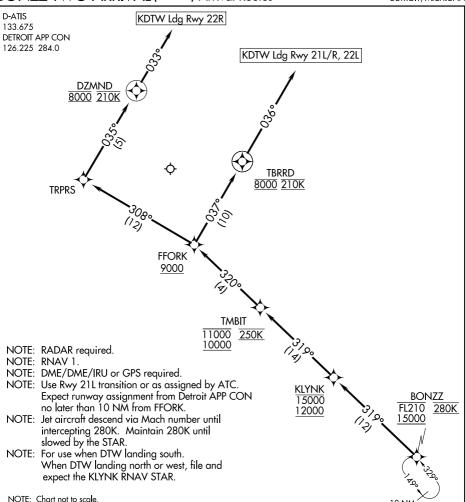

## ARRIVAL ROUTE DESCRIPTION

From BONZZ on track 319° to cross KLYNK between 12000 and 15000, then on track 319° to cross TMBIT between 10000 and 11000 and at 250K, then on track 320° to cross FFORK at or above 9000.

LANDING RWYS 22L. 21L/R: From FFORK on track 037° to cross TBRRD at 8000 and at 210K, then on track 036°. Expect RADAR vectors to final apporach course. LANDING RWY 22R: From FFORK on track 308° to TRPRS, then on track 035° to cross DZMND at 8000 and at 210K, then on track 033°. Expect RADAR vectors to final approach course.