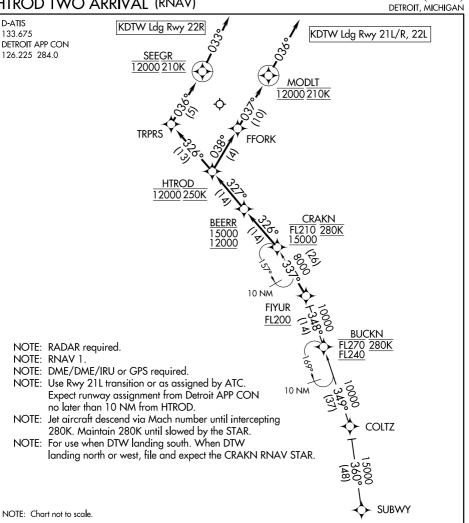

## HTROD TWO ARRIVAL (RNAV)

## DETROIT METRO WAYNE COUNTY (DTW)

## ARRIVAL ROUTE DESCRIPTION

## SUBWY TRANSITION (SUBWY.HTROD2)

From CRAKN on track 326° to cross BEERR between 12000 and 15000, then on track 327° to cross HTROD at 12000 and at 250K. LANDING RUNWAY 22L, 21L/R: From HTROD on track 038° to FFORK, then on track 037° to cross MODLT at 12000 and at 210K, then on track 036°. Expect RADAR vectors to final approach course. LANDING RUNWAY 22R: From HTROD on track 326° to TRPRS, then

on track 036° to cross SEEGR at 12000 and at 210K, then on track 033°. Expect RADAR vectors to final approach course.

DETROIT, MICHIGAN

EC-1, 17 APR 2025 to 15 MAY 2026