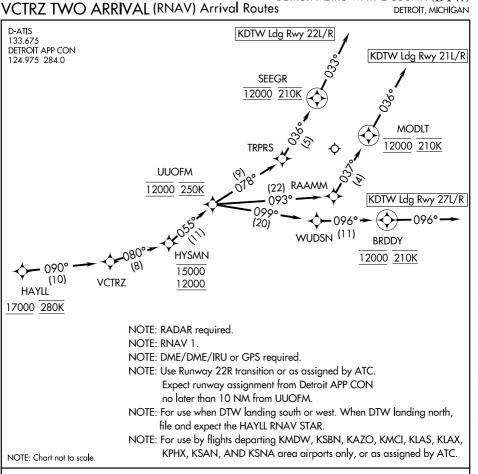

## ARRIVAL ROUTE DESCRIPTION

From HAYLL on track 090° to VCTRZ, then on track 080° to cross HYSMN between 12000 and 15000, then on track 055° to cross UUOFM at 12000 and at 250K.

LANDING RUNWAY 21L/R: From UUOFM on track 093° to RAAMM, then on track 037° to cross MODLT at 12000 and at 210K, then on track 036°. Expect RADAR vectors to final approach course.

LANDING RUNWAY 22L/R: From UUOFM on track 078° to TRPRS, then on track 036° to cross SEEGR at 12000 and at 210K, then on track 033°. Expect RADAR vectors to final approach course.

LANDING RUNWAY 27L/R: From UUOFM on track 099° to WUDSN, then on track 096° to cross BRDDY at 12000 and at 210K, then on track 096°. Expect RADAR vectors to final approach course.