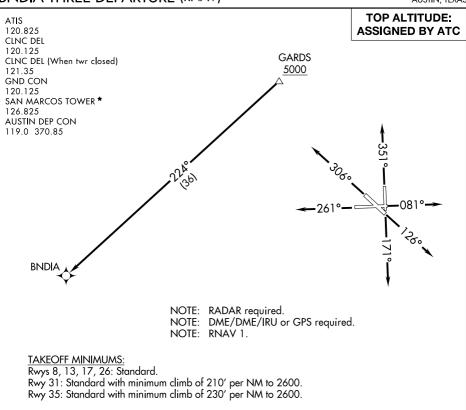

SAN MARCOS RGNL  $\left(HYI\right)$  Austin, texas

NOTE: Chart not to scale.

V

DEPARTURE ROUTE DESCRIPTION

TAKEOFF RUNWAY 8: Climb on heading 081° or as assigned by ATC for vectors to cross GARDS at or above 5000, thence....

TAKEOFF RUNWAY 13: Climb on heading 126° or as assigned by ATC for vectors to cross GARDS at or above 5000, thence....

TAKEOFF RUNWAY 17: Climb on heading 171° or as assigned by ATC for vectors to cross GARDS at or above 5000, thence....

TAKEOFF RUNWAY 26: Climb on heading 261° or as assigned by ATC for vectors to cross GARDS at or above 5000, thence....

TAKEOFF RUNWAY 31: Climb on heading 306° or as assigned by ATC for vectors to cross GARDS at or above 5000, thence....

TAKEOFF RUNWAY 35: Climb on heading 351° or as assigned by ATC for vectors to cross GARDS at or above 5000, thence....

....on track 224° to BNDIA. Maintain altitude assigned by ATC. Expect filed altitude 10 minutes after departure.