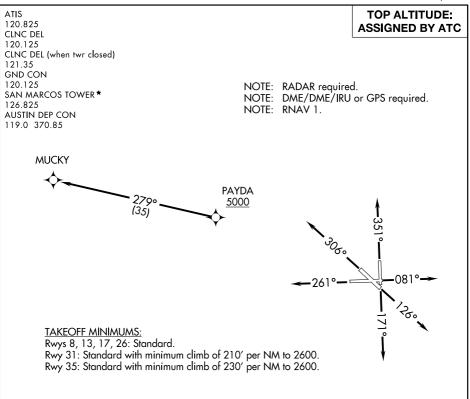

## (MUCKY3.MUCKY) 25051 AL-5 MUCKY THREE DEPARTURE (RNAV)

AL-502 (FAA)

SAN MARCOS RGNL  $\left(HYI\right)$  austin, texas

NOTE: Chart not to scale.

V

SC-3,

17 APR 2025 to 15 MAY 2025

## DEPARTURE ROUTE DESCRIPTION

TAKEOFF RUNWAY 8: Climb on heading 081° or as assigned by ATC for vectors to cross PAYDA at or above 5000, thence....

TAKEOFF RUNWAY 13: Climb on heading 126° or as assigned by ATC for vectors to cross PAYDA at or above 5000, thence....

TAKEOFF RUNWAY 17: Climb on heading 171° or as assigned by ATC for vectors to cross PAYDA at or above 5000, thence....

TAKEOFF RUNWAY 26: Climb on heading 261° or as assigned by ATC for vectors to cross PAYDA at or above 5000, thence....

TAKEOFF RUNWAY 31: Climb on heading 306° or as assigned by ATC for vectors to cross PAYDA at or above 5000, thence....

TAKEOFF RUNWAY 35: Climb on heading 351° or as assigned by ATC for vectors to cross PAYDA at or above 5000, thence....

....on track 279° to MUCKY. Maintain altitude assigned by ATC. Expect filed altitude 10 minutes after departure.