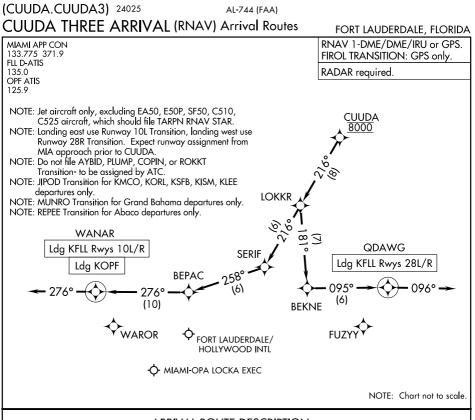

## ARRIVAL ROUTE DESCRIPTION

KFLL: From CUUDA on track 216° to LOKKR.

SE-3,

17 APR 2025

đ

15 MAY 2025

LANDING KFLL RUNWAYS 10L/R: From LOKKR on track 216° to SERIF, then on track 258° to BEPAC, then on track 276° to WANAR, then on track 276°. Expect RADAR vectors to final approach course.

LANDING KFLL RUNWAYS 28L/R: From LOKKR on track 181° to BEKNE, then on track 095° to QDAWG, then on track 096°.

Expect RADAR vectors to final approach course.

LANDING KOPF: From CUUDA on track 216° to LOKKR, then on track 216° to SERIF, then on track 258° to BEPAC, then on track 276° to WANAR, then on track 276°. Expect RADAR vectors to final approach course.