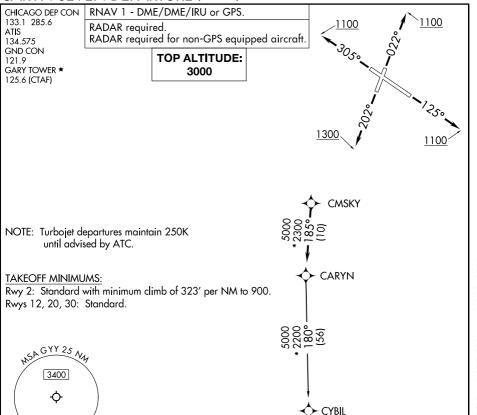

## CARYN SEVEN DEPARTURE (RNAV) AL-748 (FAA)

V

17 APR 2025 to 15 MAY 2025

## DEPARTURE ROUTE DESCRIPTION

TAKEOFF RUNWAY 2: Climb on heading 022° to 1100, then as assigned by ATC, for vectors to CMSKY, thence....

TAKEOFF RUNWAY 12: Climb on heading 125° to 1100, then as assigned by ATC, for vectors to CMSKY, thence....

TAKEOFF RUNWAY 20: Climb on heading 202° to 1300, then as assigned by ATC, for vectors to CMSKY, thence....

TAKEOFF RUNWAY 30: Climb on heading 305° to 1100, then as assigned by ATC, for vectors to CMSKY, thence....

....on track 185° to CARYN, then on (transition), maintain 3000. Expect filed altitude 10 minutes after departure.

CYBIL TRANSITION (CARYN7.CYBIL):

NOTE: Chart not to scale.