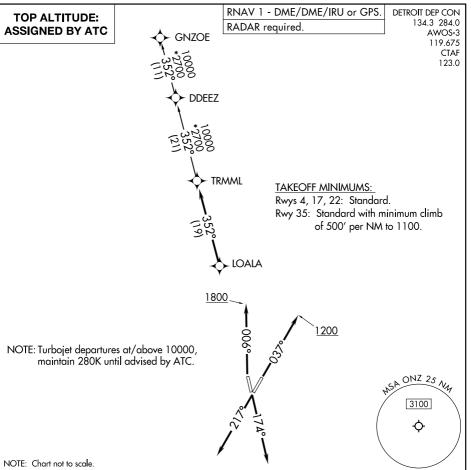

## TRMML FOUR DEPARTURE (RNAV)

V

EC-1, 17 APR 2025 to

15 MAY 2025

## DEPARTURE ROUTE DESCRIPTION

TAKEOFF RUNWAY 4: Climb on heading 037° to 1200 then as assigned by ATC, thence....

TAKEOFF RUNWAY 17: Climb on heading 174° or as assigned by ATC,

tnence....

TAKEOFF RUNWAY 22: Climb on heading 217° or as assigned by ATC,

thence...

TAKEOFF RUNWAY 35: Climb on heading 006° to 1800 then as assigned by ATC, thence...

....for RADAR vectors to LOALA, then on track 352° to TRMML, then on (transition). Maintain ATC assigned altitude, expect filed altitude 10 minutes after departure.

GNZOE TRANSITION (TRMML4.GNZOE):