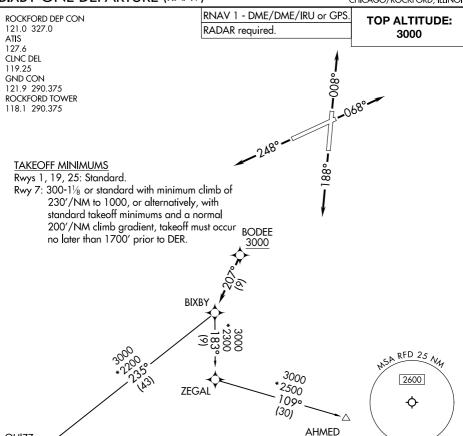

## **BIXBY ONE DEPARTURE (RNAV)**

v

QUIZZ

17 APR 2025 to 15 MAY 2025

## DEPARTURE ROUTE DESCRIPTION

TAKEOFF RUNWAY 1: Climb on heading 008° or as assigned by ATC. Thence . . . . TAKEOFF RUNWAY 7: Climb on heading 068° or as assigned by ATC. Thence . . . . TAKEOFF RUNWAY 19: Climb on heading 188° or as assigned by ATC. Thence . . . . TAKEOFF RUNWAY 25: Climb on heading 248° or as assigned by ATC. Thence . . . .

. . . . for RADAR vectors to BODEE. Then on track 207° to BIXBY, then on transition. Maintain 3000. Expect filed altitude 10 minutes after departure.

AHMED TRANSITION (BIXBY1.AHMED) QUIZZ TRANSITION (BIXBY1.QUIZZ)