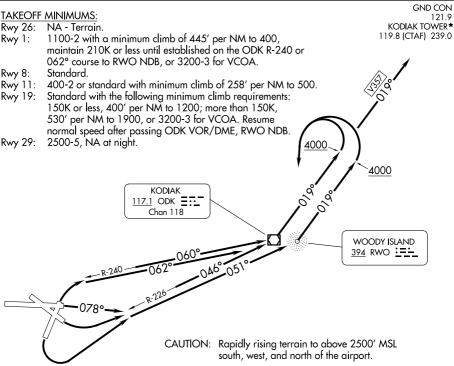

## KODIAK SEVEN DEPARTURE (OBSTACLE)

KODIAK, ALASKA

## TAKEOFF OBSTACLE NOTES:

Ŗ

17 APR 2025 to

12 JUN 2025

- Vehicles beginning 28' from DER, 147' right of centerline, up to 15' AGL/50' MSL. Rwy 1: Vehicles beginning 56' from DER, 13' left of centerline, up to 15' AGL/50' MSL.
- Vehicles beginning 37' from DER, left and right of centerline, 15' AGL/50' MSL. Rwy 8: Trees and vegetation beginning 25' from DER, left and right of centerline, up to 15' AGL/23' MSL.
- Ships beginning 2400' from DER, left and right of centerline, up to 35' AGL/35' MSL.
- Tree 10' from DER, 411' right of centerline, 38' AGL/64' MSL. Rwy 11: Tree 78' from DER, 330' right of centerline, 23' AGL/49' MSL. Vegetation 132' from DER, 469' right of centerline, 17' AGL/43' MSL. Ships beginning 3564' from DER, left and right of centerline, 210' AGL/210' MSL. Tree 1.7 NM from DER, 2679' right of centerline, up to 100' AGL/360' MSL.
- Rwy 19: Vehicles beginning 5' from DER, left and right of centerline, up to 15' AGL/59' MSL. Trees and bushes beginning 31' from DER, 490' right of centerline, up to 50' AGL/84' MSL. Building 1682' from DER, 608' right of centerline, 51' AGL/103' MSL.

  Trees beginning 2183' from DER, left and right of centerline, up to 100' AGL/133' MSL. Trees beginning 3355' from DER, left and right of centerline, up to 100' AGL/169' MSL.
- Trees beginning 13' from DER, 370' right of centerline, up to 39' AGL/76' MSL. Rwy 29: Vehicles 160' from DER, 486' left of centerline, up to 15' AGL/73' MSL. Trees, bushes, and terrain beginning 184' from DER, 123' left of centerline, up to 100' AGL/185' MSL.

Trees, vehicle, bushes, and terrain beginning 130' from DER, right of centerline, up to 100' AGL/268' MSL.

(CONTINUED ON FOLLOWING PAGE)

NOTE: Chart not to scale.