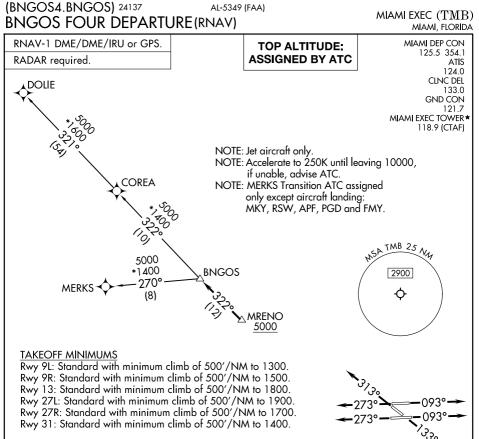

NOTE: Chart not to scale.

## V

SE-3,

17 APR 2025 to 15 MAY 2025

## DEPARTURE ROUTE DESCRIPTION

TAKEOFF RUNWAYS 9L/R: Climb on heading 093° or as assigned by ATC for RADAR vectors to cross MRENO at or above 5000, thence. . .

TAKEOFF RUNWAY 13: Climb on heading 133° or as assigned by ATC for RADAR vectors to cross MRENO at 5000, thence. . .

TAKEOFF RUNWAYS 27L/R: Climb on heading 273° or as assigned by ATC for RADAR vectors to cross MRENO at or above 5000, thence. . .

TAKEOFF RUNWAY 31: Climb on heading 313° or as assigned by ATC for RADAR vectors to cross MRENO at or above 5000, thence. . .

. . .on track 322° to BNGOS, then on assigned transition, maintain ATC assigned altitude, expect filed altitude within 10 minutes after departure.

COREA TRANSITION (BNGOS4.COREA) DOLIE TRANSITION (BNGOS4.DOLIE) MERKS TRANSITION (BNGOS4.MERKS)