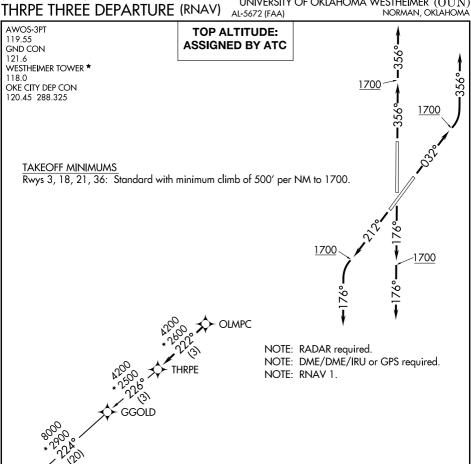

## DEPARTURE ROUTE DESCRIPTION

TAKEOFF RUNWAY 3: Climb on heading 032° to 1700, then left turn heading 356° or as assigned by ATC, expect RADAR vectors to OLMPC, thence . . . . TAKEOFF RUNWAY 18: Climb on heading 176° to 1700, then heading 176° or as assigned by ATC, expect RADAR vectors to OLMPC, thence . . . . TAKEOFF RUNWAY 21: Climb on heading 212° to 1700, then left turn heading 176° or as assigned by ATC, expect RADAR vectors to OLMPC, thence . . . . TAKEOFF RUNWAY 36: Climb on heading 356° to 1700, then heading 356° or as assigned by ATC, expect RADAR vectors to OLMPC, thence . . . . . . . . on track 222° to THRPE, then on (transition). Maintain 3000 or as assigned by ATC. Expect filed altitude 10 minutes after departure.

FLECH TRANSITION (THRPE3.FLECH) GGOLD TRANSITION (THRPE3.GGOLD) NOTE: Chart not to scale.