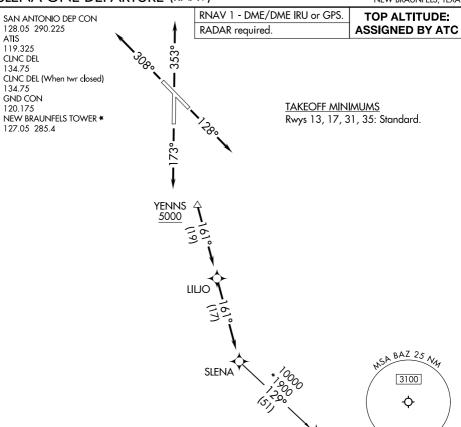

## SLENA ONE DEPARTURE (RNAV)

## DEPARTURE ROUTE DESCRIPTION

**BRENI** 

TAKEOFF RUNWAY 13: Climb on heading 128° or as assigned by ATC, for vectors to YENNS, thence . . . .

TAKEOFF RUNWAY 17: Climb on heading 173° or as assigned by ATC, for vectors to

YENNS, thence . . . . TAKEOFF RUNWAY 31: Climb on heading 308° or as assigned by ATC, for vectors to

YENNS, thence . . . . <u>TAKEOFF RUNWAY 35</u>: Climb on heading 353° or as assigned by ATC, for vectors to YENNS, thence . . . .

.... on track 161° to LILIO, then on track 161° to SLENA, then on transition. Maintain ATC assigned altitude.

**BRENI TRANSITION (SLENA1.BRENI)** 

SC-3, 17 APR 2025 to 15 MAY 2025