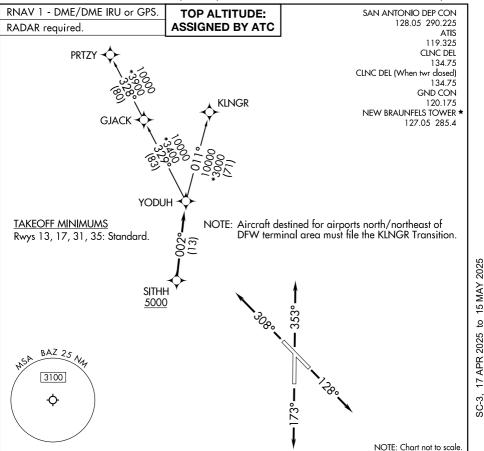

## YODUH ONE DEPARTURE (RNAV)

## DEPARTURE ROUTE DESCRIPTION

TAKEOFF RUNWAY 13: Climb on heading 128° or as assigned by ATC, for vectors to SITHH, thence . . .

TAKEOFF RUNWAY 17: Climb on heading 173° or as assigned by ATC, for vectors to SITHH, thence . . .

TAKEOFF RUNWAY 31: Climb on heading 308° or as assigned by ATC, for vectors to SITHH, thence . . .

 $\underline{\sf TAKEOFF\ RUNWAY\ 35:}$  Climb on heading 353° or as assigned by ATC, for vectors to SITHH, thence . . .

. . . on track 002° to YODUH, then on Transition. Maintain ATC assigned altitude.

KLNGR TRANSITION (YODUH1.KLNGR)
PRTZY TRANSITION (YODUH1.PRTZY)