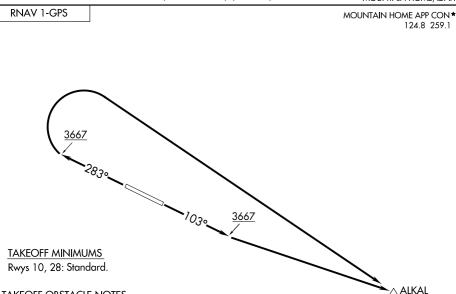

## ALKAL ONE DEPARTURE (OBSTACLE) (RNAV)

## DEPARTURE ROUTE DESCRIPTION

TAKEOFF RUNWAY 10: Climb on heading 103° to 3667, then direct ALKAL, thence . . . . TAKEOFF RUNWAY 28: Climb on heading 283° to 3667, then climbing right

turn direct ALKAL, thence . . . .

. . . . cross ALKAL at above MEA or MCA for route of flight.