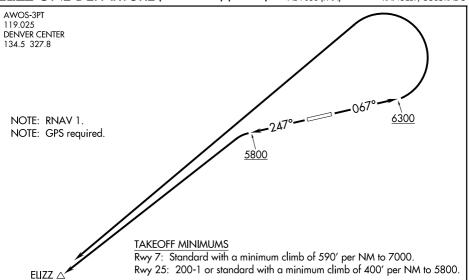

## ELIZZ ONE DEPARTURE (OBSTACLE) (RNAV)

AL-9058 (FAA)

## DEPARTURE ROUTE DESCRIPTION

TAKEOFF RUNWAY 7: Climb heading 067° to 6300 then climbing left turn direct EUZZ,

TAKEOFF RUNWAY 25: Climb heading 247° to 5800 then climbing left turn direct ELIZZ,

thence. . . .

. . . .proceed on course.

NOTE: Chart not to scale.