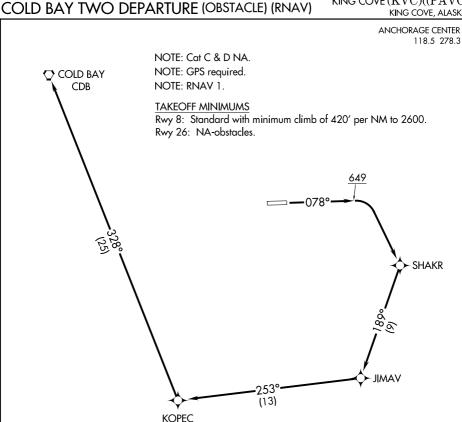

## DEPARTURE ROUTE DESCRIPTION

TAKEOFF RUNWAY 8: Climb on heading 078° to 649, then climbing right turn to 4000 direct SHAKR, and on track 189° to JIMAV, and on track 253° to KOPEC, and on track 328° to CDB VORTAC.