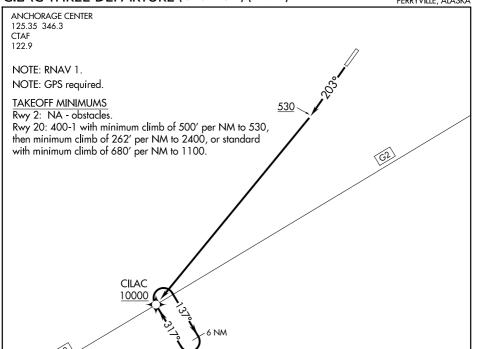

## CILAC THREE DEPARTURE (OBSTACLE) (RNAV)

## DEPARTURE ROUTE DESCRIPTION

TAKEOFF RUNWAY 20: Climb heading 203° to 530, then climb direct CILAC to at/above 10000, continue climb in CILAC holding pattern to at/above 10000 before proceeding on assigned route.