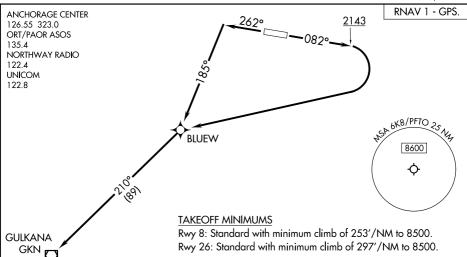

## TAKEOFF OBSTACLE NOTES

Rwy 8: Building 1' from DER, 384' left of centerline, 11' AGL/1652' MSL. Vertical structure, vehicle on road beginning 14' from DER, 390' left of centerline, up to 17' AGL/1658' MSL. Tree 46' from DER, 321' left of centerline, 28' AGL/1668' MSL. Pole, trees, vegetation, vehicles on road, buildings, vertical structure beginning 48' from DER, 172' left of centerline, up to 41' AGL/1681' MSL. Trees beginning 65' from DER, 316' right of centerline, up to 56' AGL/1699' MSL. Trees beginning 201' from DER, 249' left of centerline, up to 44' AGL/1684' MSL. Trees beginning 487' from DER, 167' right of centerline, up to 56' AGL/1700' MSL. Trees beginning 774' from DER, 4' left of centerline, up to 45' AGL/1686' MSL.

Rwy 26: Buildings beginning 16' from DER, 328' right of centerline, up to 16' AGL/1658' MSL. Vertical structure, vegetation beginning 18' from DER, 193' right of centerline, up to 21'AGL/1663' MSL. Tree, buildings, pole, antenna beginning 29' from DER, 391' right of centerline, up to 61' AGL/1702' MSL. Tree 55' from DER, 504' left of centerline, 60' AGL/1705' MSL. Trees, vehicles on road beginning 58' from DER, 297' left of centerline, up to 62' AGL/1706' MSL. Trees, building beginning 134' from DER, 382' right of centerline, up to 62' AGL/1703' MSL. Trees, buildings, vertical structure, vehicles on road, poles beginning 148' from DER, 68' right of centerline, up to 64' AGL/1705' MSL. Trees beginning 937' from DER, 397' left of centerline, up to 62' AGL/1709' MSL. Trees beginning 1119' from DER, 230' left of centerline, up to 64' AGL/1709' MSL. Trees beginning 1523' from DER, 59' left of centerline, up to 72' AGL/1717' MSL. Trees beginning 2043' from DER, 117' left of centerline, up to 75' AGL/1718' MSL. Trees beginning 2417' from DER, 2' right of centerline, up to 72' AGL/1711' MSL.

## DEPARTURE ROUTE DESCRIPTION

TAKEOFF RUNWAY 8: Climb on heading 082° to 2143, then right turn direct BLUEW, Thence. . . .

TAKEOFF RUNWAY 26: Climb on heading 262° to intercept course 185° to BLUEW, Thence. . . .

. . . . thence on track 210° to GKN VOR/DME. Maintain ATC assigned altitude. Expect filed altitude 10 minutes after departure.

TOK, ALASKA