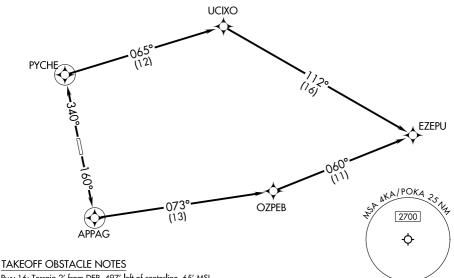

## DEPARTURE ROUTE DESCRIPTION

TAKEOFF RUNWAY 16: Climb on course 160° to APPAG, then on track 073° to OZPEB, then on track 060° to EZEPU, thence. . . .

TAKEOFF RUNWAY 34: Climb on course 340° to PYCHE, then on track 065° to UCIXO, then on track 112° to EZEPU, thence. . . .

...on filed route and altitude.