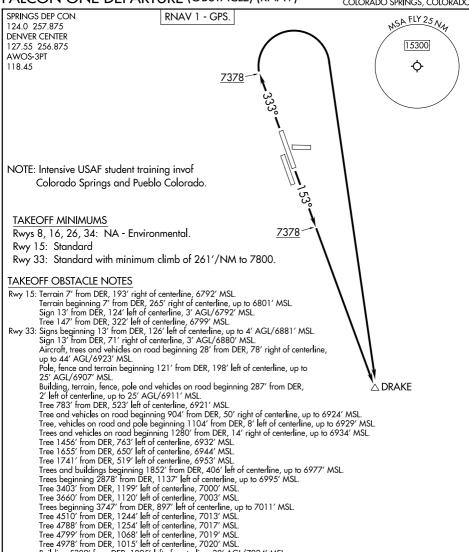

## FALCON ONE DEPARTURE (OBSTACLE) (RNAV)

Spire and building begining 5363' from DER, 287' left of centerline, up to 66' AGL/7036' MSL. Buildings beginning 1.1 NM from DER, 2240' left of centerline, up to 36' AGL/7068' MSL. Buildings 1.2 NM from DER, 2417' left of centerline, 36' AGL/7069' MSL. NOTE: Chart not to scale.

## DEPARTURE ROUTE DESCRIPTION

TAKEOFF RUNWAY 15: Climb on heading 153° to 7378, then climb direct DRAKE, expect filed altitude within 10 minutes after departure.

TAKEOFF RUNWAY 33: Climb on heading 333° to 7378, then climbing right turn direct DRAKE, expect filed altitude within 10 minutes after departure.

Building 5309' from DER, 1895' left of centerline, 38' AGL/7024' MSL.