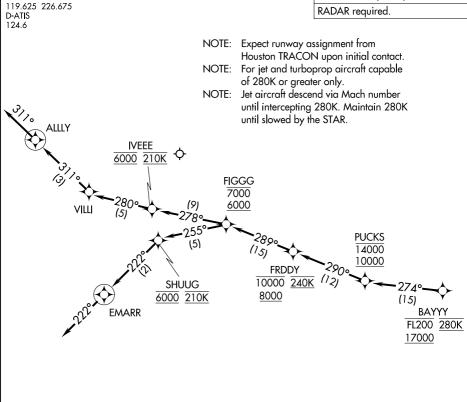

## ARRIVAL ROUTE DESCRIPTION

From BAYYY on track 274° to cross PUCKS between 10000 and 14000.

LANDING RUNWAY 4: From PUCKS on track 290° to cross FRDDY between 8000 and 10000 and at 240K, then on track 289° to cross FIGGG between 6000 and 7000, then on track 255° to cross SHUUG at 6000 and at 210K, then on track 222° to EMARR, then on track 222°. Expect RADAR vectors to final approach course.

LANDING RUNWAYS 13L/R: From PUCKS on track 290° to cross FRDDY between 8000 and 10000 and at 240K, then on track 289° to cross FIGGG between 6000 and 7000, then on track 278° to cross IVEEE at 6000 and at 210K, then on track 280° to VILU, then on track 311° to ALLLY, then on track 311°. Expect RADAR vectors to final approach course.