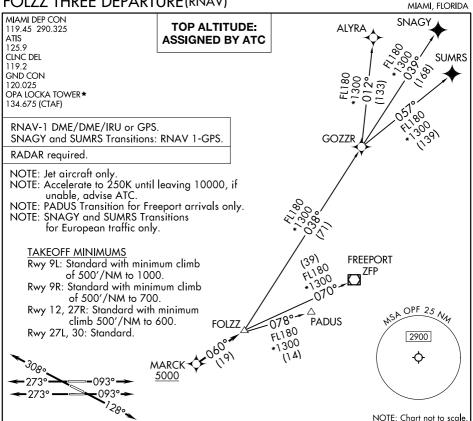

## FOLZZ THREE DEPARTURE (RNAV)

V

15 MAY 2025

ಠ

12 JUN 2025

## DEPARTURE ROUTE DESCRIPTION

TAKEOFF RUNWAYS 9L/R: Climb on heading 093° or as assigned by ATC for RADAR vectors to cross MARCK at or above 5000, thence. . .

TAKEOFF RUNWAY 12: Climb on heading 128° or as assigned by ATC for RADAR vectors to cross MARCK at or above 5000, thence. . .

TAKEOFF RUNWAYS 27L/R: Climb on heading 273° or as assigned by ATC for RADAR vectors to cross MARCK at or above 5000, thence. . .

TAKEOFF RUNWAY 30: Climb on heading 308° or as assigned by ATC for RADAR vectors to cross MARCK at or above 5000, thence. . .

on track 060° to FOLZZ, then on assigned transition. Maintain ATC assigned altitude, expect filed altitude within 10 minutes after departure.

ALYRA TRANSITION (FOLZZ3.ALYRA) FREEPORT TRANSITION (FOLZZ3.ZFP) GOZZR TRANSITION (FOLZZ3.GOZZR) PADUS TRANSITION (FOLZZ3.PADUS) SNAGY TRANSITION (FOLZZ3.SNAGY) SUMRS TRANSITION (FOLZZ3.SUMRS)