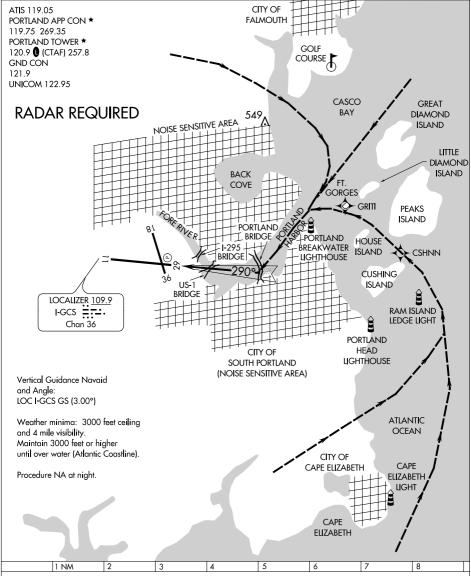

HARBOR VISUAL RWY 29

From the south over Cape Elizabeth proceed over water keeping Portland Head Lighthouse and Ram Island Ledge Light on the left. Proceed north of Cushing Island passing over the southwest edge of Peaks Island. Turn left towards the entrance of Portland Harbor between Fort Gorges on the right and Portland Breakwater Lighthouse on the left. Proceed southwest towards the Portland bridge and LOC course.

From the north, proceed to the entrance of Portland Harbor with Fort Gorges on the left. Then proceed southwest toward the Portland bridge and LOC course.

12 JUN 2025

2

**VE-1, 15 MAY 2025**