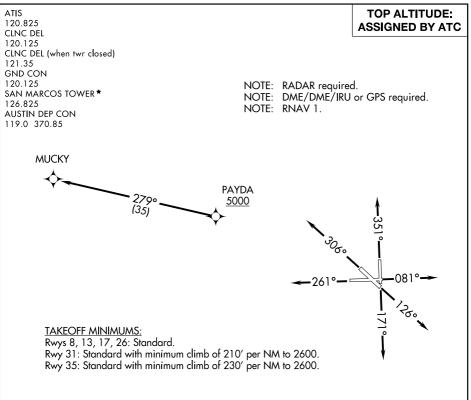

## (MUCKY3.MUCKY) 25051 AL-5 MUCKY THREE DEPARTURE (RNAV)

AL-502 (FAA)

SAN MARCOS RGNL  $\left(HYI\right)$  austin, texas

NOTE: Chart not to scale.

V

## DEPARTURE ROUTE DESCRIPTION

TAKEOFF RUNWAY 8: Climb on heading 081° or as assigned by ATC for vectors to cross PAYDA at or above 5000, thence....

TAKEOFF RUNWAY 13: Climb on heading 126° or as assigned by ATC for vectors to cross PAYDA at or above 5000, thence....

TAKEOFF RUNWAY 17: Climb on heading 171° or as assigned by ATC for vectors to cross PAYDA at or above 5000, thence....

TAKEOFF RUNWAY 26: Climb on heading 261° or as assigned by ATC for vectors to cross PAYDA at or above 5000, thence....

TAKEOFF RUNWAY 31: Climb on heading 306° or as assigned by ATC for vectors to cross PAYDA at or above 5000, thence....

TAKEOFF RUNWAY 35: Climb on heading 351° or as assigned by ATC for vectors to cross PAYDA at or above 5000, thence....

....on track 279° to MUCKY. Maintain altitude assigned by ATC. Expect filed altitude 10 minutes after departure.