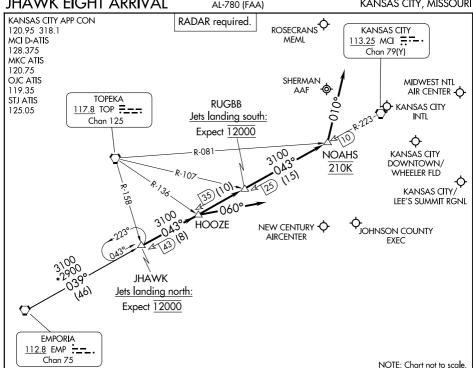

## ARRIVAL ROUTE DESCRIPTION

EMPORIA TRANSITION (EMP.JHAWK8): From over EMP VORTAC on EMP R-039 and MCI R-223 to JHAWK, Thence. . . .

## LANDING KANSAS CITY INTL (MCI):

15 MAY 2025

ō

12 JUN 2025

RUNWAYS 19L/R: From over JHAWK on MCI R-223 to NOAHS then on heading 010°.

RUNWAYS 1L/R: From over JHAWK on MCI R-223 to HOOZE then on heading 060°. Thence. . . .

RUNWAYS 9, 27: From over JHAWK on MCI R-223 to HOOZE. Thence. . . .

## LANDING KANSAS CITY DOWNTOWN/WHEELER FLD (MKC):

RUNWAYS 1, 4: From over JHAWK on MCI R-223 to HOOZE. Thence. . . .

RUNWAYS 19, 22: From over JHAWK on MCI R-223 to NOAHS then on heading 010°. Thence. . . .

## LANDING ROSECRANS MEML (STJ) AND SHERMAN AAF (FLV):

From over JHAWK on MCI R-223 to NOAHS then on heading 010°. Thence. . . .

ALL OTHER AIRPORTS: From over JHAWK on MCI R-223 to HOOZE. Thence. . . .

. . . .expect RADAR vectors to final approach course.