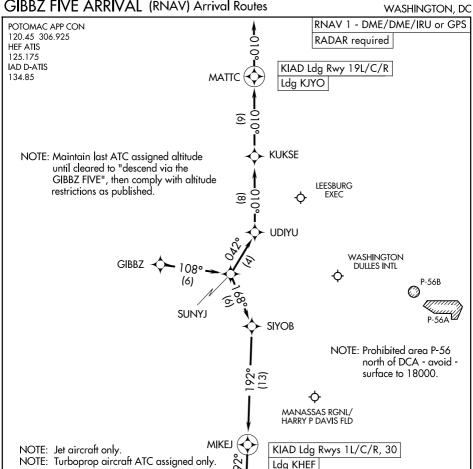

## GIBBZ FIVE ARRIVAL (RNAV) Arrival Routes

## ARRIVAL ROUTE DESCRIPTION

LANDING KIAD RUNWAYS 1L/C/R, 30: From GIBBZ on track 108° to SUNYJ, then on track 168° to SIYOB, then on track 192° to MIKEJ, then on track 192°. Expect RADAR vectors to final approach course.

LANDING KIAD RUNWAYS 19L/C/R: From GIBBZ on track 108° to SUNYJ, then on track 042° to UDIYU, then on track 010° to KUKSE, then on track 010° to MATTC, then on track 010°. Expect RADAR vectors to final approach course.

LANDING KHEF: From GIBBZ on track 108° to SUNYJ, then on track 168° to SIYOB, then on track 192° to MIKEJ, then on track 192°. Expect RADAR vectors to final approach course.

LANDING KJYO: From GIBBZ on track 108° to SUNYJ, then on track 042° to UDIYU, then on track 010° to KUKSE, then on track 010° to MATTC, then on track 010°. Expect RADAR vectors to final approach course.

NOTE: Chart not to scale.