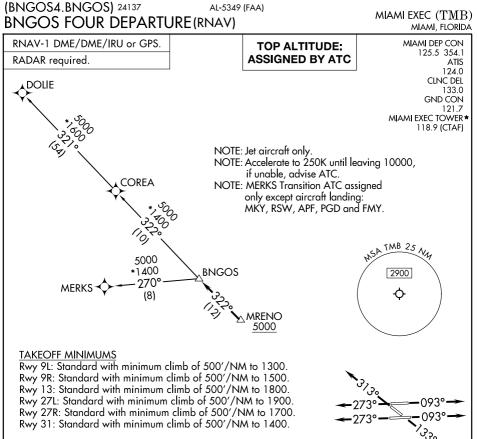

## DEPARTURE ROUTE DESCRIPTION

TAKEOFF RUNWAYS 9L/R: Climb on heading 093° or as assigned by ATC for RADAR vectors to cross MRENO at or above 5000, thence. . .

TAKEOFF RUNWAY 13: Climb on heading 133° or as assigned by ATC for RADAR vectors to cross MRENO at 5000, thence. . .

TAKEOFF RUNWAYS 27L/R: Climb on heading 273° or as assigned by ATC for RADAR vectors to cross MRENO at or above 5000, thence. . .

TAKEOFF RUNWAY 31: Climb on heading 313° or as assigned by ATC for RADAR vectors to cross MRENO at or above 5000, thence. . .

. . .on track 322° to BNGOS, then on assigned transition, maintain ATC assigned altitude, expect filed altitude within 10 minutes after departure.

COREA TRANSITION (BNGOS4.COREA) DOLIE TRANSITION (BNGOS4.DOLIE) MERKS TRANSITION (BNGOS4.MERKS)