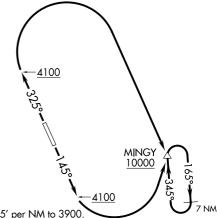

## DEPARTURE ROUTE DESCRIPTION

TAKEOFF RUNWAY 14: Climb heading 145° to 4100, then climbing left turn direct MINGY,

TAKEOFF RUNWAY 32: Climb heading 325° to 4100, then climbing right turn direct MINGY,

. . . continue climb in MINGY holding pattern to cross MINGY at or above 10000 before proceeding on course.