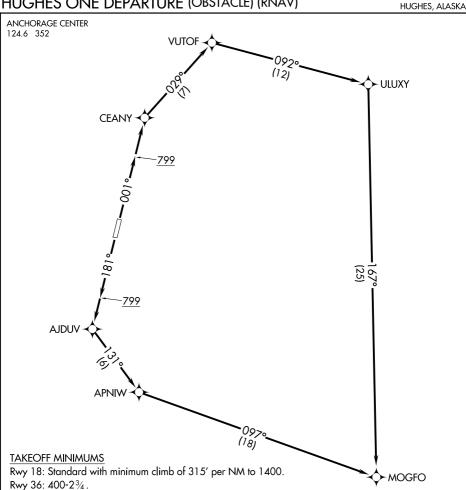

## DEPARTURE ROUTE DESCRIPTION

TAKEOFF RUNWAY 18: Climb on heading 181° to 799, then direct AJDUV, then on track 131° to APNIW, then on track 097° to MOGFO, cross MOGFO at or above MEA/MCA for assigned route of flight.

TAKEOFF RUNWAY 36: Climb on heading 001° to 799, then direct CEANY, then on track 029° to VUTOF, then on track 092° to ULUXY, then on track 167° to MOGFO, cross MOGFO at or above MEA/MCA for assigned route of flight.